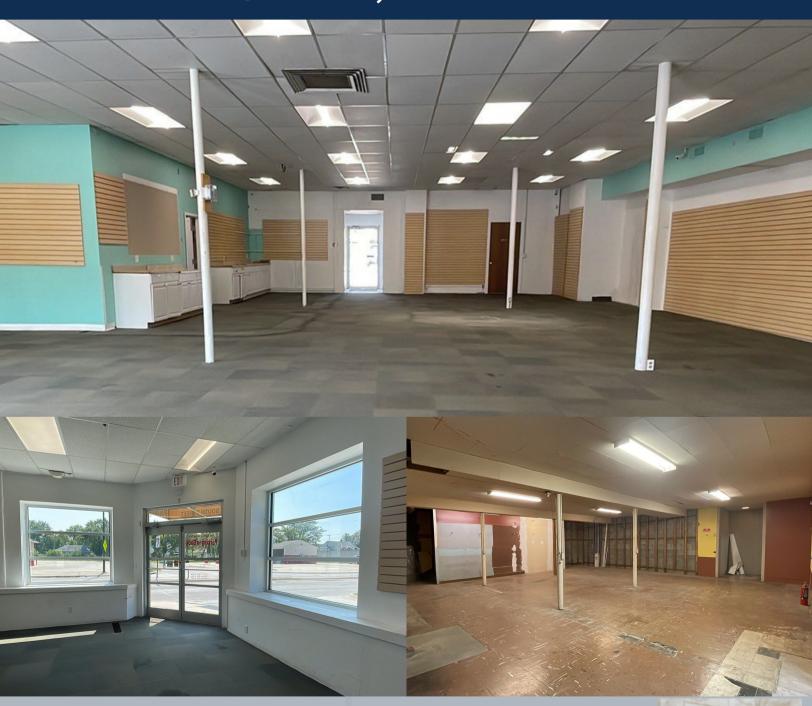

## FOR LEASE

U.S. PROPERTY

Storefront Retail on South Street 1400 South St | Lincoln, NE 68502

\$4,973.13/Month \$7.00/sf +\$2.78 nets

Located directly on South St on the corner of 14th St. This storefront retail space is a 1-story stand alone building with a partially finished basement. Schedule a showing today!

- Traffic count of over 18,000 cars/day.
- It offers 3,177 sq. ft. on the main level and 2,925 sq. ft. on the lower level for a total of 6,102 sq. ft.
- A new roof was put on the building in 2016 by Weathercraft and has a 20 year warranty.
- New LED fixtures
- Twin furnace system.
- The building offers approx. 25/stalls behind the building. The parking is leased until October 31, 2024.
- The property is zoned B-3.