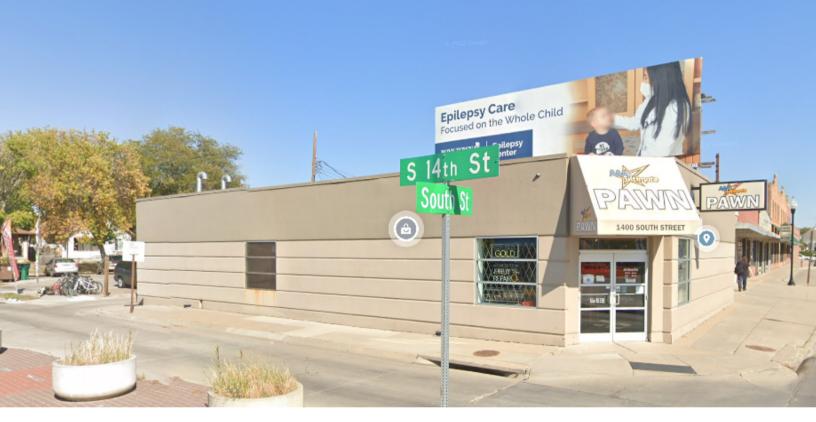

## FOR LEASE

U.S. PROPERTY

Storefront Retail on South Street 1400 South St | Lincoln, NE 68502

\$4,973.13/Month \$7.00/sf +\$2.78 nets

Located directly on South St on the corner of 14th St. This storefront retail space is a 1-story stand alone building with a partially finished basement. Schedule a showing today!

- Traffic count of over 18,000 cars/day.
- It offers 3,177 sq. ft. on the main level and 2,925 sq. ft. on the lower level for a total of 6,102 sq. ft.
- A new roof was put on the building in 2016 by Weathercraft and has a 20 year warranty.
- New LED fixtures
- Twin furnace system.
- The building offers approx. 25/stalls behind the building. The parking is leased until October 31, 2024.
- The property is zoned B-3.