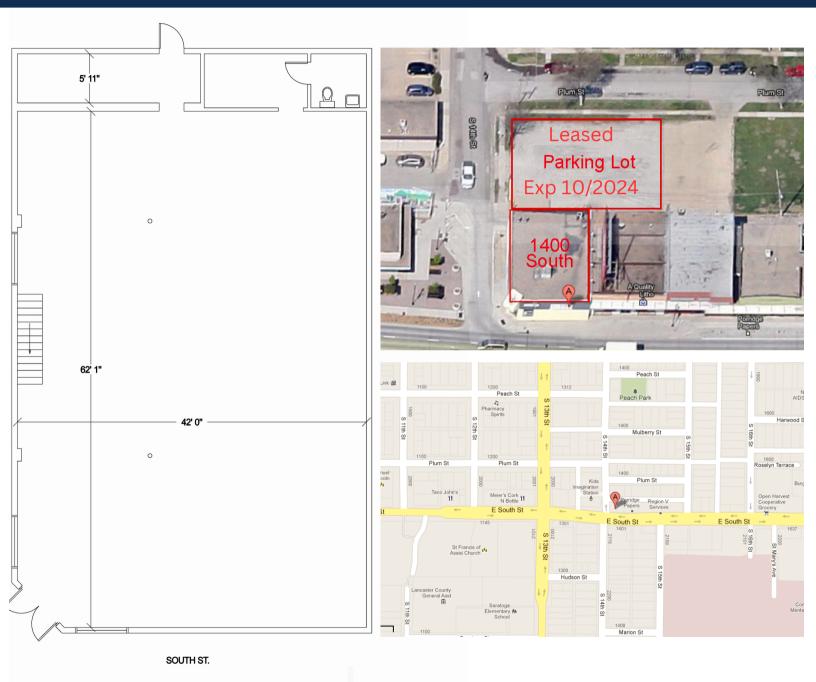

- Traffic count of over 18,000 cars/day.
- It offers 3,177 sq. ft. on the main level and 2,925 sq. ft. on the lower level for a total of 6,102 sq. ft.
- A new roof was put on the building in 2016 by Weathercraft and has a 20 year warranty.
- New LED fixtures
- Twin furnace system.
- The building offers approx. 25/stalls behind the building. The parking is leased until October 31, 2024.
- The property is zoned B-3.