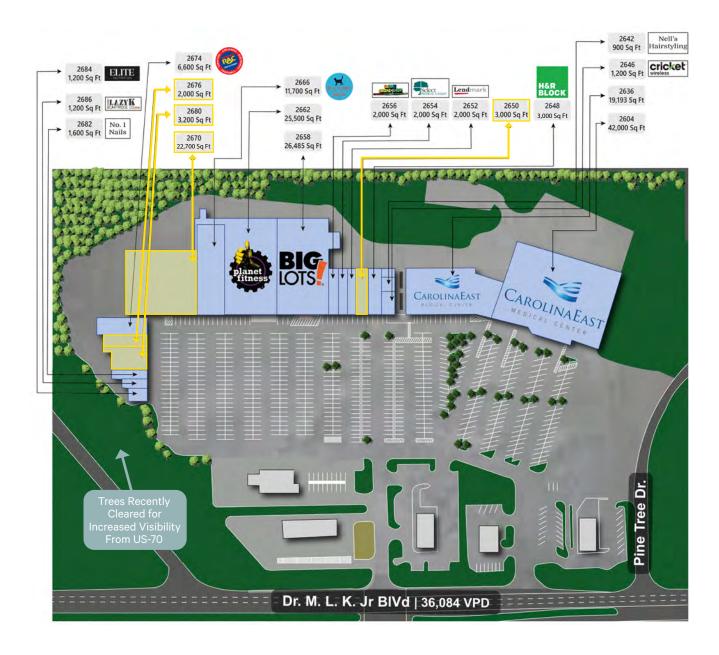

- + Available retail spaces ranging from 2,000 SF to 22,700 SF
- + 178,000 SF community center with local access via M.L.K. Jr. Boulevard and regional access via Highway 70
- + Newly removed tree line creates new view corridor from Highway 70
- + Average household income close to \$100,000 within 3 miles

#### Jon Stanley

Senior Vice President +1 919 831 8189 jon.stanley@cbre.com 2600-2690 Dr. M.L.K. Jr. Boulevard New Bern, NC 28562

2600-2690 Dr. M.L.K. Jr. Blvd | New Bern, NC 28562

| Suite | Tenant                  | SF      |
|-------|-------------------------|---------|
| 2604  | CarolinaEast Medical    | 42,000  |
| 2636  | CarolinaEast Offices    | 19,193  |
| 2640  | Bill's Pets Storage     | 900     |
| 2642  | Nell's Hairstyling      | 900     |
| 2646  | Cricket Wireless        | 1,200   |
| 2648  | H&R Block               | 3,000   |
| 2650  | Available               | 3,000   |
| 2652  | Lendmark Financial      | 2,000   |
| 2654  | Select Physical Therapy | 2,000   |
| 2656  | Tobacco & Smoke         | 2,000   |
| 2658  | Big Lots                | 26,485  |
| 2662  | Planet Fitness          | 25,500  |
| 2666  | Bill's Pet Shop         | 11,700  |
| 2670  | Available               | 22,700  |
| 2674  | Rent-A-Center           | 6,600   |
| 2676  | Available               | 2,000   |
| 2680  | Available               | 3,200   |
| 2682  | No. 1 Nails             | 1,600   |
| 2684  | Elite Nutrition         | 1,200   |
| 2686  | Lazy K Cartridge        | 1,200   |
|       | TOTAL                   | 178,378 |