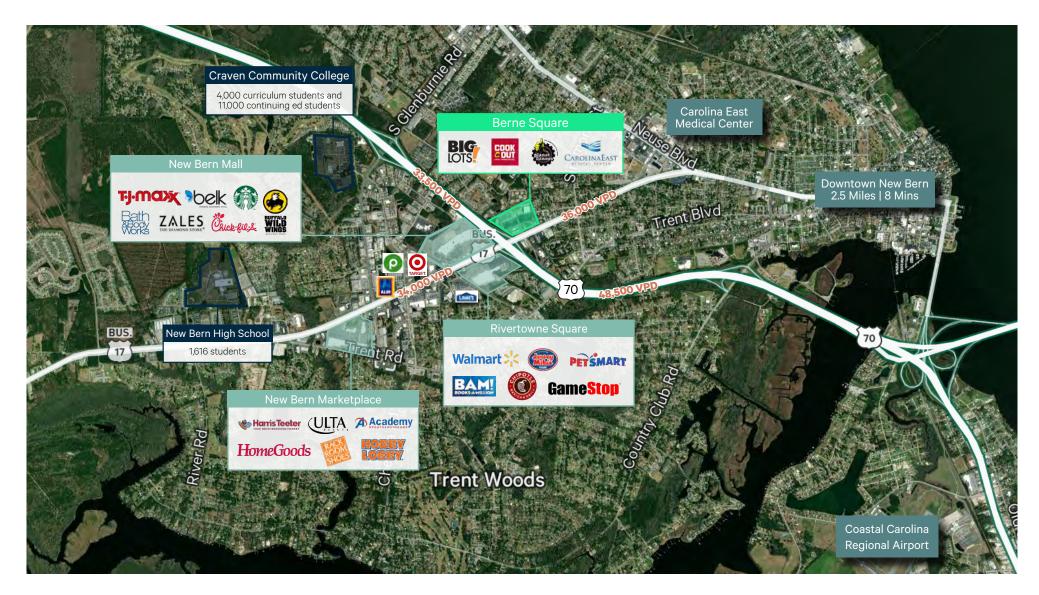

# Berne Square Shopping Center

# Premier Community Center in New Bern's Retail Heartland

Located at the crossroads of Highway 70 and Dr. M.L.K. Boulevard (36,000 VPD) in New Bern, the 178,000 SF shopping center is anchored by CarolinaEast Medical Center, Planet Fitness, H&R Block, and Select Physical Therapy.

- + Available retail spaces ranging from 2,000 SF to 22,700 SF
- + 178,000 SF community center with local access via M.L.K. Jr. Boulevard and regional access via Highway 70
- + Newly removed tree line creates new view corridor from Highway 70
- + Average household income close to \$100,000 within 3 miles