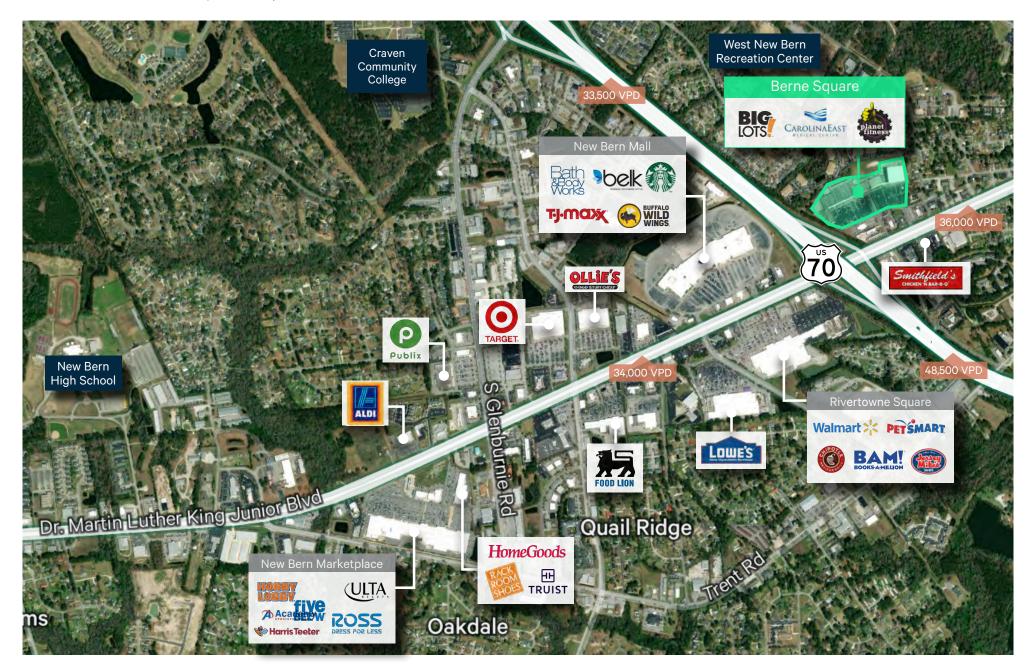

# Premier Community Center in New Bern's Retail Heartland

Located at the crossroads of Highway 70 and Dr. M.L.K. Boulevard (36,000 VPD) in New Bern, the 178,000 SF shopping center is anchored by CarolinaEast Medical Center, Planet Fitness, H&R Block, and Select Physical Therapy.

- + Available retail spaces ranging from 2,000 SF to 22,700 SF
- + 178,000 SF community center with local access via M.L.K. Jr. Boulevard and regional access via Highway 70
- + Newly removed tree line creates new view corridor from Highway 70
- + Average household income close to \$100,000 within 3 miles