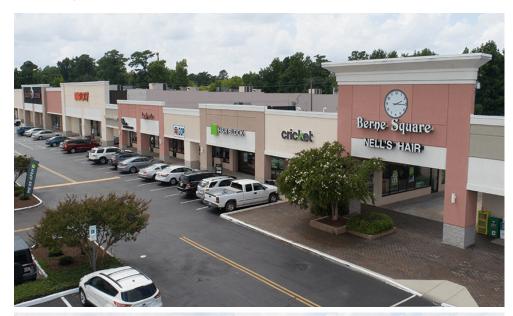

# Berne Square Shopping Center

# Premier Community Center in New Bern's Retail Heartland

Located at the crossroads of Highway 70 and Dr. M.L.K. Boulevard (36,000 VPD) in New Bern, the 178,000 SF shopping center is anchored by CarolinaEast Medical Center, Planet Fitness, H&R Block, and Select Physical Therapy.