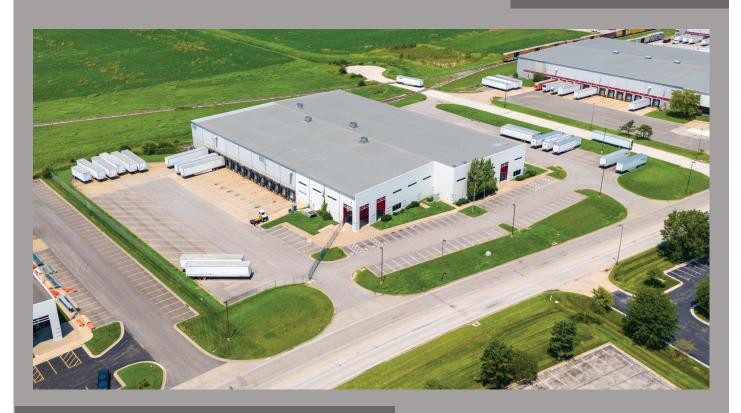

## 3700 N. KIMBALL DRIVE NORTHLAND PARK KANSAS CITY, MO

DISTRIBUTION AND WAREHOUSE BUILDING

## **FEATURES**

- 28 cross docks
- 2 drive-in doors
- 32' clear ceiling height
- 8,000 SF office area ESFR sprinkler system
  - 2000 amp/480 volt
  - Active Norfolk Southern rail

BASE RATE:

\$5.25/SF NNN