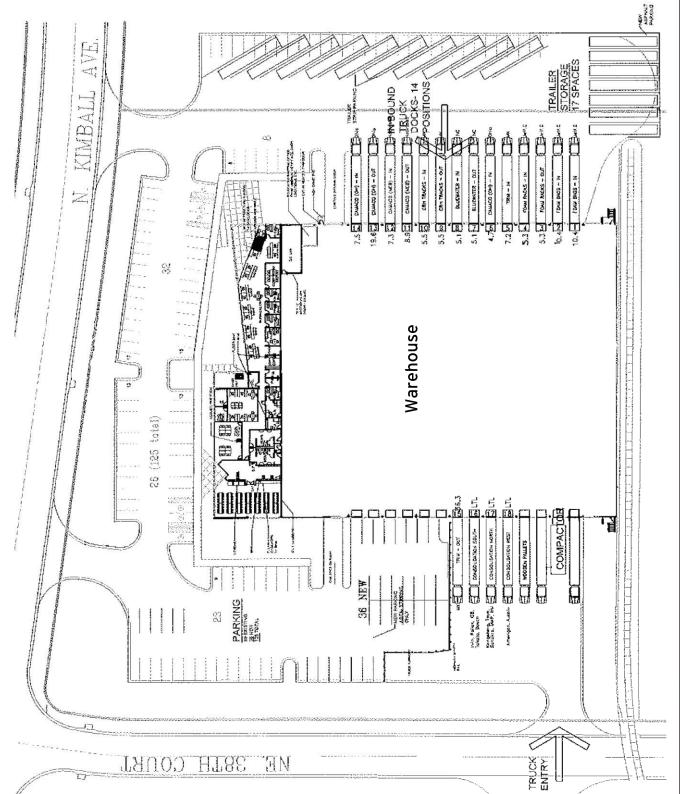

INDUSTRIAL | OFFICE | COMMERCIAL BROKERAGE & DEVELOPMENT ESTABLISHED 1950

## 76,019 SF **FOR LEASE**



## 3700 N. KIMBALL DRIVE NORTHLAND PARK KANSAS CITY, MO

DISTRIBUTION AND WAREHOUSE BUILDING

## **FEATURES**

- 28 cross docks
- 2 drive-in doors
- 32' clear ceiling height
- 8,000 SF office area ESFR sprinkler system
  - 2000 amp/480 volt
  - Active Norfolk Southern rail

BASE RATE:

\$5.25/SF NNN

**NET CHARGES (EST):** Taxes: \$1.28/SF Insurance: \$0.13/SF CAM: Self-performed by Tenant

For more information please contact

JOHN DELZER jd@karbank.com

PAUL FOGEL, SIOR pf@karbank.com

THE BARNEY BUILDING 2000 SHAWNEE MISSION PARKWAY **SUITE 400** MISSION WOODS, KS 66205

816.221.4488 816.221.4494

KARBANK.COM



7-8-2024

DATE

SCALE



Kansas City, MO ADDRESS

PLAN TYPE

the Barney Building 2000 Shawnee Mission Parkway | Suite 400 Mission Woods, Kansas 66205 Karbank, COM REAL ESTATE COMPANY

TOTAL OFFICE SF 76,019 8,000 TOTAL SF 3700 N. Kimball Drive **Floor Plan**