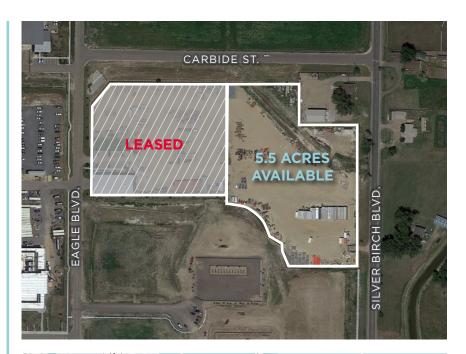

#### 7200 EAGLE BLVD | Frederick, Colorado 80504

Cushman & Wakefield is pleased to present an extremely well-located industrial property at 7200 Eagle Blvd. in Frederick, Colorado. This fully fenced and gated 5.5 acre site offers the opportunity for those looking for a heavy industrial site for outside storage.

#### **LEASE RATE: CONTACT BROKER**

| Available Space | 5.5 Acres                               |
|-----------------|-----------------------------------------|
| Date Available  | June 1, 2023                            |
| Zoning          | Industrial (Frederick)                  |
| Yard            | Surfaced, fenced, and secured with gate |