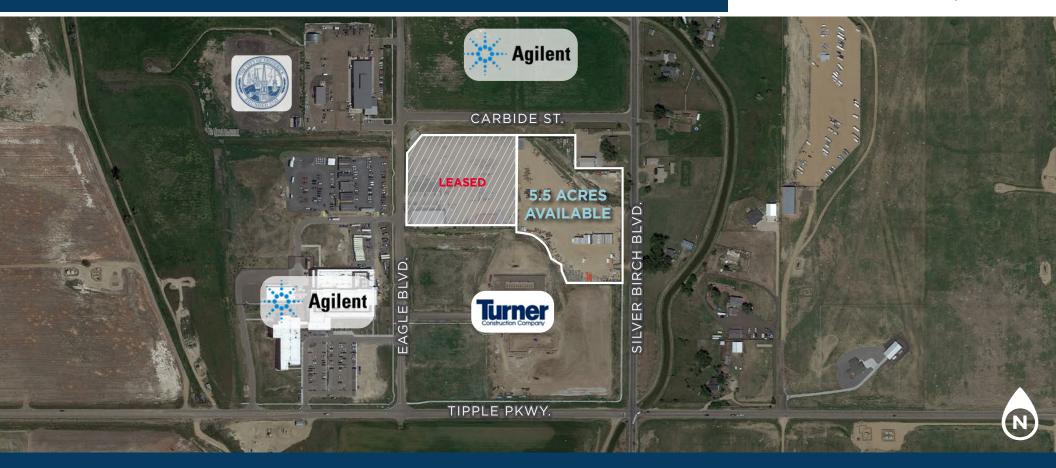

#### 7200 EAGLE BLVD | Frederick, Colorado 80504

Cushman & Wakefield is pleased to present an extremely well-located industrial property at 7200 Eagle Blvd. in Frederick, Colorado. This fully fenced and gated 5.5 acre site offers the opportunity for those looking for a heavy industrial site for outside storage.

#### **LEASE RATE: CONTACT BROKER**

| Available Space | 5.5 Acres                               |
|-----------------|-----------------------------------------|
| Date Available  | June 1, 2023                            |
| Zoning          | Industrial (Frederick)                  |
| Yard            | Surfaced, fenced, and secured with gate |