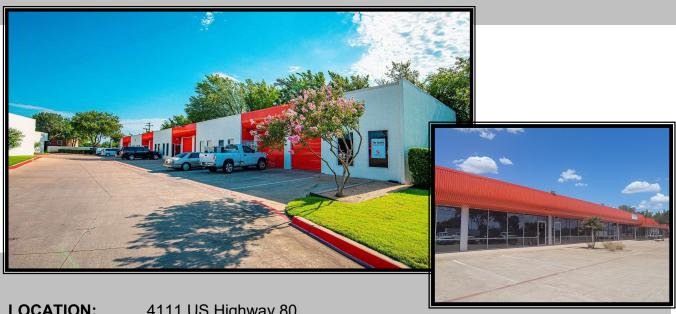

## Flex Space for Lease Mesquite, TX

LOCATION: 4111 US Highway 80

Mesquite, TX 75150

SIZE: 800 s.f. to 1,250 s.f.

AVAILABLILITY: Suite 403: 1,250 s.f. for \$1,300 per month

Suite 203: 1,000 s.f. for \$1,100 per month Suite 205: 1,000 s.f. for \$1,100 per month

\*NNN estimated to be \$2.88 psf and is included in price above

**AMENITIES:** Strong Demographics Close proximity to US Hwy 80

> **Great Visibility** Grade level overhead doors

Convenient location **Developed Area** 