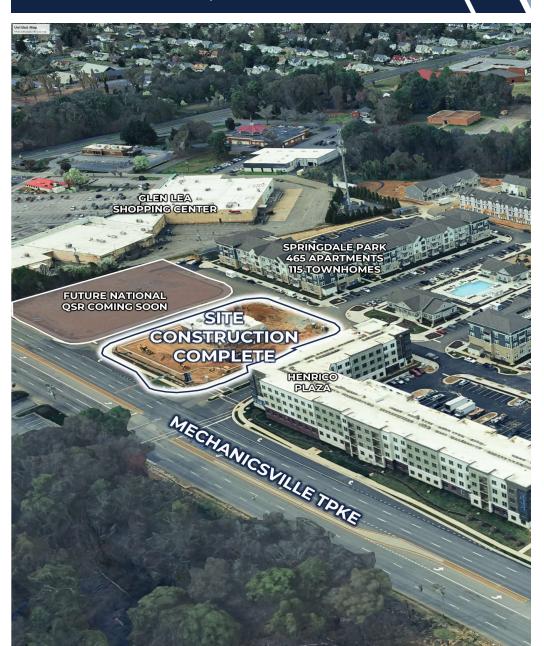

# **SITE PLAN**

### **PROPERTY HIGHLIGHTS**

- Mixed-use development at the rear includes 465 apartments and 115 townhomes
- Great visibility from a full access intersection with a stoplight on Mechanicsville Turnpike
- 0.25 miles east of Laburnum Avenue