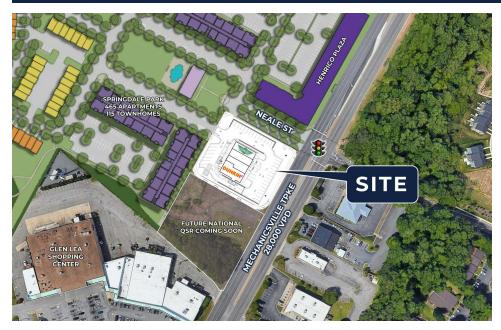

# **SITE PLAN**

### SPRINGDALE AT HENRICO PLAZA

4091 Concord Creek Place | Richmond, VA 23223

### **PROPERTY HIGHLIGHTS**

- Mixed-use development at the rear includes 465 apartments and 115 townhomes
- Great visibility from a full access intersection with a stoplight on Mechanicsville Turnpike
- 0.25 miles east of Laburnum Avenue