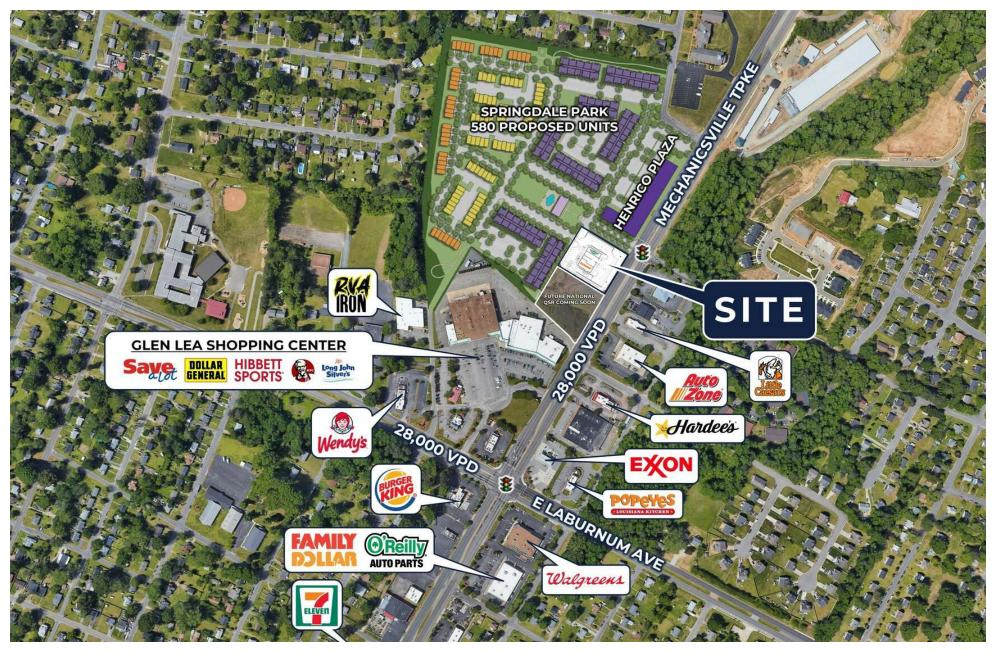

# **SURROUNDING RETAIL**

SPRINGDALE AT HENRICO PLAZA

4091 Concord Creek Place | Richmond, VA 23223

### **PROPERTY HIGHLIGHTS**

- Mixed-use development at the rear includes 465 apartments and 115 townhomes
- Great visibility from a full access intersection with a stoplight on Mechanicsville Turnpike
- 0.25 miles east of Laburnum Avenue