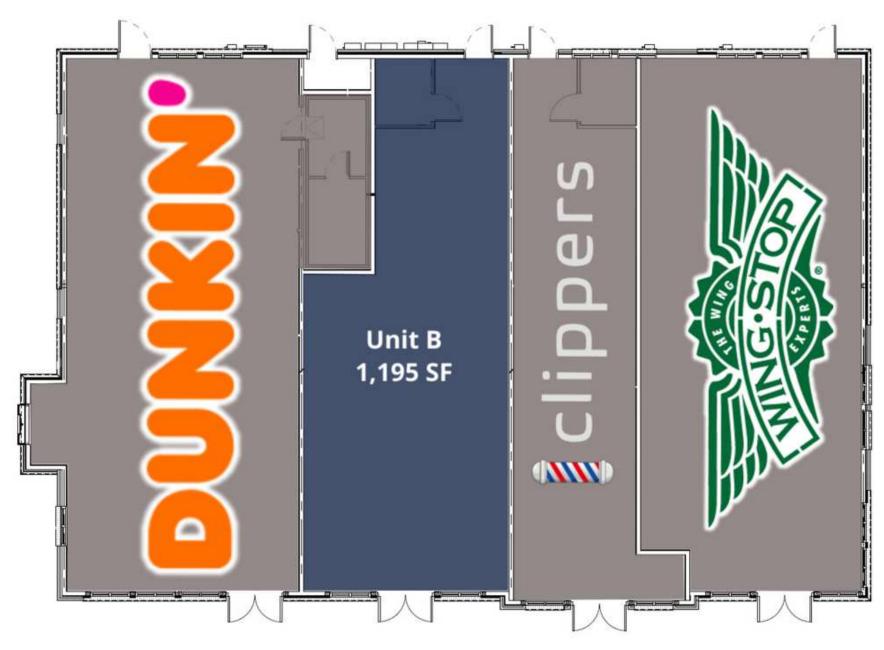

### **OFFERING SUMMARY**

| Lease Rate:    | \$32.00 SF/yr (NNN) |  |
|----------------|---------------------|--|
| Building Size: | 4,929 SF            |  |
| Available SF:  | 1,195 SF            |  |

| DEMOGRAPHICS      | 1 MILE   | 3 MILES  | 5 MILES  |
|-------------------|----------|----------|----------|
| Total Population  | 8,200    | 71,202   | 219,273  |
| Total Households  | 3,347    | 29,382   | 99,516   |
| Average HH Income | \$84,998 | \$69,605 | \$82,790 |

### **PROPERTY OVERVIEW**

New Retail Anchored by Dunkin' at the Entrance to the New Springdale Residential Development