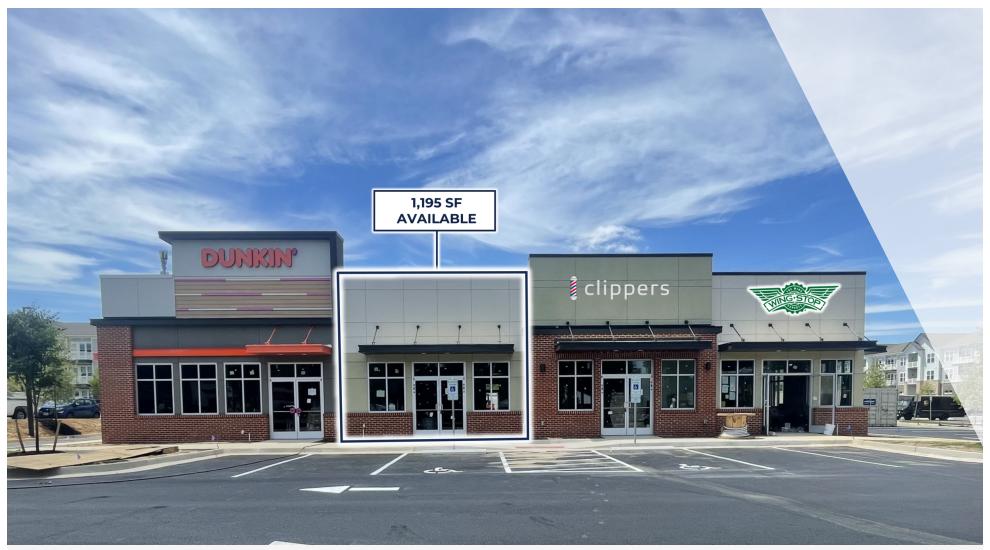

## **PROPERTY SUMMARY**

### SPRINGDALE AT HENRICO PLAZA

4091 Concord Creek Place | Richmond, VA 23223

### **OFFERING SUMMARY**

| Lease Rate:    | \$32.00 SF/yr (NNN) |  |
|----------------|---------------------|--|
| Building Size: | 4,929 SF            |  |
| Available SF:  | 1,195 SF            |  |

| DEMOGRAPHICS      | 1 MILE   | 3 MILES  | 5 MILES  |
|-------------------|----------|----------|----------|
| Total Population  | 8,200    | 71,202   | 219,273  |
| Total Households  | 3,347    | 29,382   | 99,516   |
| Average HH Income | \$84,998 | \$69,605 | \$82,790 |

### **PROPERTY OVERVIEW**

New Retail Anchored by Dunkin' at the Entrance to the New Springdale Residential Development

### **PROPERTY HIGHLIGHTS**

- Mixed-use development at the rear includes 465 apartments and 115 townhomes
- Great visibility from a full access intersection with a stoplight on Mechanicsville Turnpike
- 0.25 miles east of Laburnum Avenue