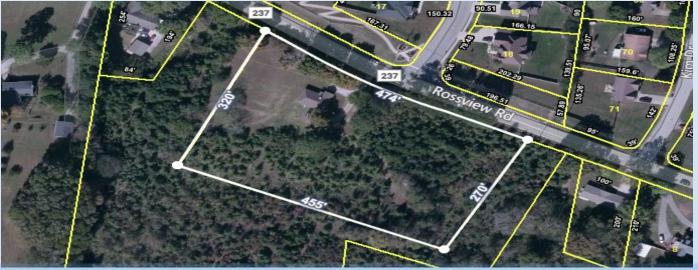

## For Sale 820 Rossview Rd

CONROY, MARABLE & HOLLEMAN

Prime Business Opportunity in St B Location - 4.76+/- Acres

Discover the potential of this centrally located property in St B, offering a rare 4.76+/- acre development opportunity.

## **Key Features:**

- Location: Centrally situated in a rapidly growing area, ensuring maximum exposure and accessibility for business development.
- Zoning: Dual zoning classification (O-1 & R-1) allows for flexible usage, accommodating a wide range of commercial and residential possibilities.
- Infrastructure: The existing brick ranch provides a solid foundation with ample space for renovation or redevelopment according to your business needs.
- Potential: With its expansive acreage and strategic location, this property presents an exceptional opportunity to capitalize on the thriving local economy.

Whether you're looking to establish a new business, expand your current operations, or invest in real estate, this property offers the ideal combination of location, size, and zoning flexibility. Don't miss out on this prime St B business opportunity - seize the potential today!