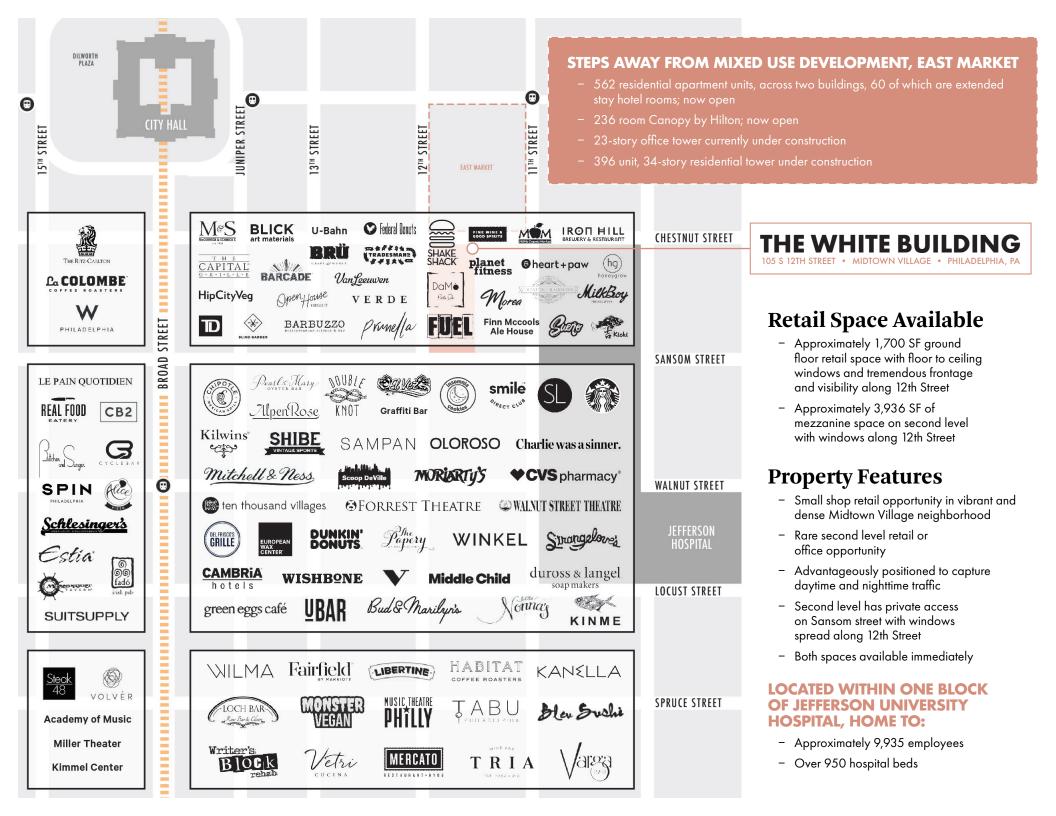

## THE WHITE BUILDING 105 S 12TH STREET • MIDTOWN VILLAGE • PHILADELPHIA, PA

**GROUND FLOOR** 

CHESTNUT STREET

## THE WHITE BUILDING

105 S 12TH STREET • MIDTOWN VILLAGE • PHILADELPHIA, PA