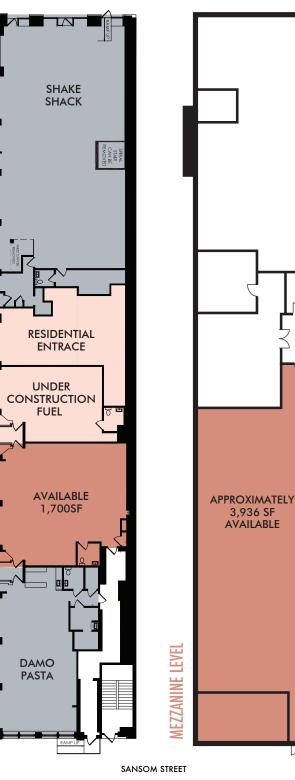

## THE WHITE BUILDING 105 S 12TH STREET • MIDTOWN VILLAGE • PHILADELPHIA, PA

**GROUND FLOOR** 

CHESTNUT STREET

## THE WHITE BUILDING

105 S 12TH STREET • MIDTOWN VILLAGE • PHILADELPHIA, PA