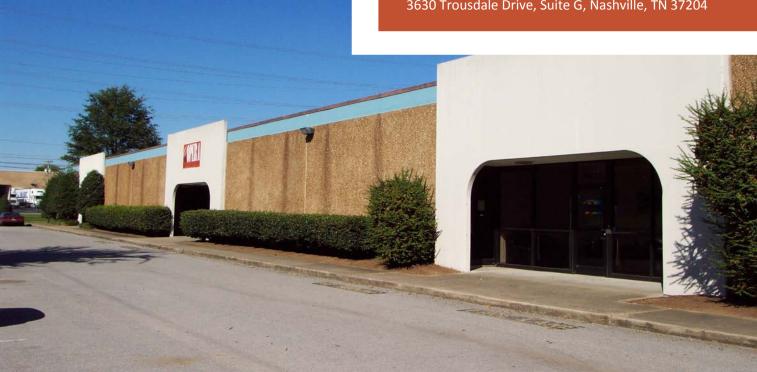

## FOR LEASE

±2,500 SF Available Great Central Location in the Allied/Trousdale Submarket

3630 Trousdale Drive, Suite G, Nashville, TN 37204

## HIGHLIGHTS

- ±2,500 SF Available
- ±1,050 SF Office
- ±1,450 SF Warehouse
- 14' Clear Height
- Lease Rate: \$18.00 / SF NNN
- Available within 30 Days
- (1) 10' x 10' Dock High Door
- Suspended Gas Heat
- Easy Access to I-65
- Great Central Location in the Allied/Trousdale Submarket