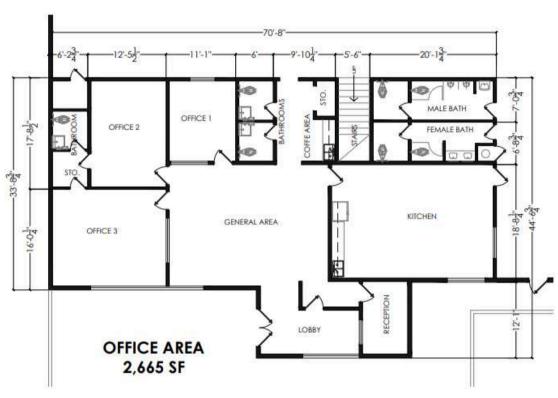

## PROPERTY DETAILS

| Year Built              | 2001               |
|-------------------------|--------------------|
| Lot Size                | 3.3287 Acres       |
| Building Size           | 50,008 SF          |
| Office Area             | 2,665 SF           |
| Column Spacing          | 58'x60'            |
| L.E.H (Low Eave Height) | 22'-7"             |
| Construction Type       | Tilt wall Concrete |
| Speed Bay               | 48'                |
| Over Head Doors         | 13                 |
| Ramps                   | 2                  |

### SITE PLAN

956.415.0100

contact@skgroupusa.com skgholdings.com