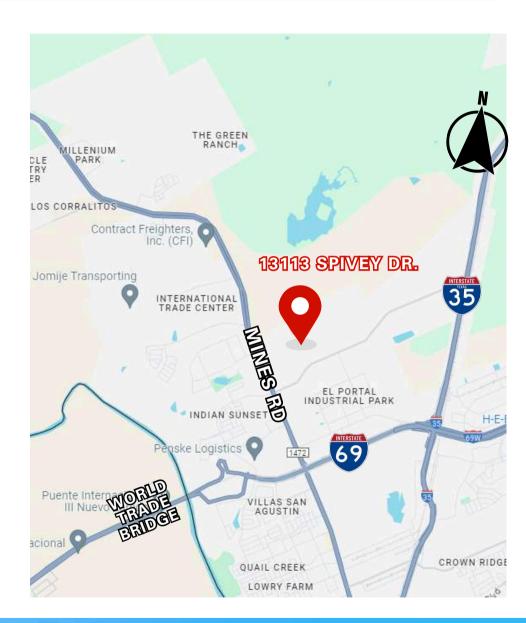

### LOCATION OVERVIEW

Warehouse available in North Laredo, Texas. Industrial building located at 13113 Spivey Dr., in Killam Industrial Park.

13113 Spivey Dr., is located .74 miles from Mines Rd and 2 miles from Interstate 35.