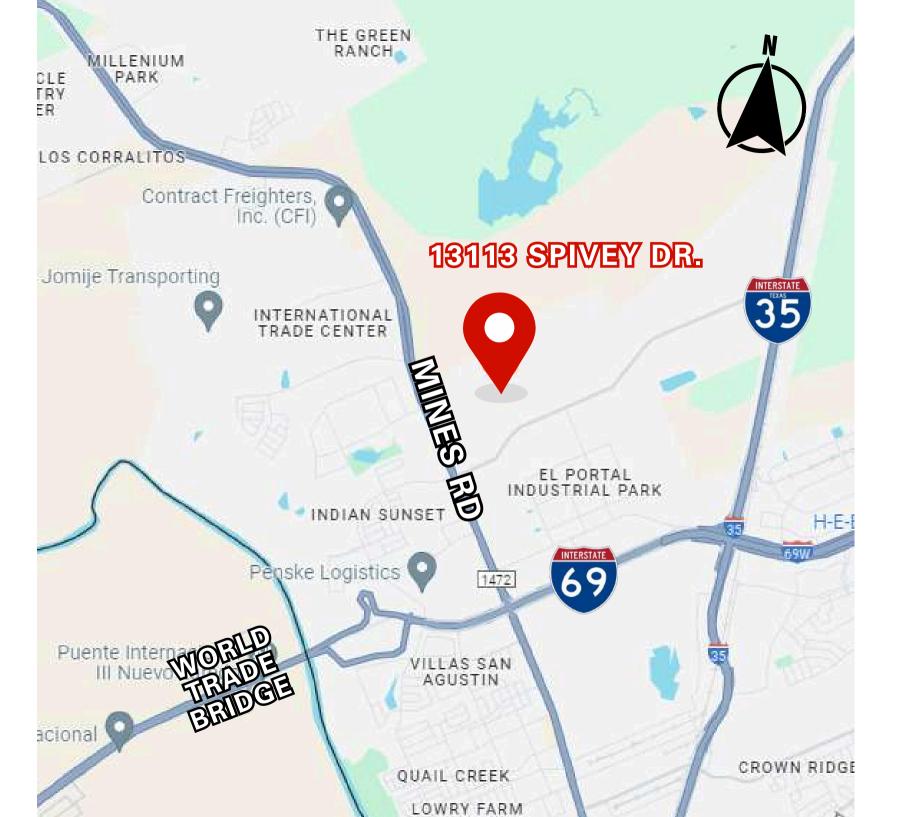

### LOCATION OVERVIEW

Warehouse available in North Laredo, Texas. Industrial building located at 13113 Spivey Dr., in Killam Industrial Park.

13113 Spivey Dr., is located .74 miles from Mines Rd and 2 miles from Interstate 35.