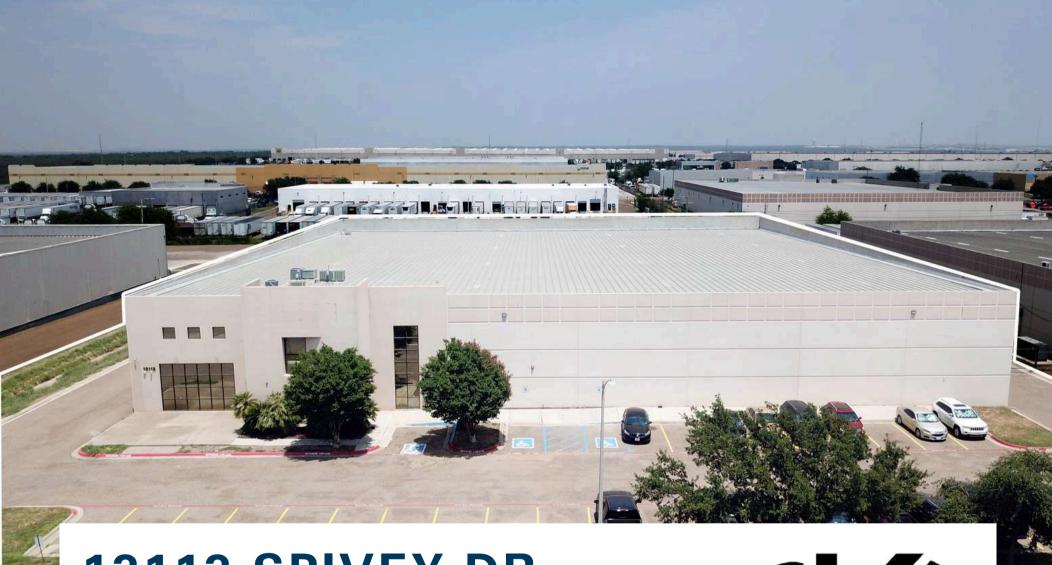

LAREDO, TEXAS 70845

INDUSTRIAL WAREHOUSE

FOR SALE - INVESTMENT PROPERTY

LAREDO, TEXAS 70845

### PROPERTY OVERVIEW

Industrial warehouse totaling 3.3287 Acres Lot Size and 50,008 SF building.

This property is ideal for your business needs. There are 13 Over head doors and 2 ramps.

The building also features 24 trailer parking and 32 car parking.