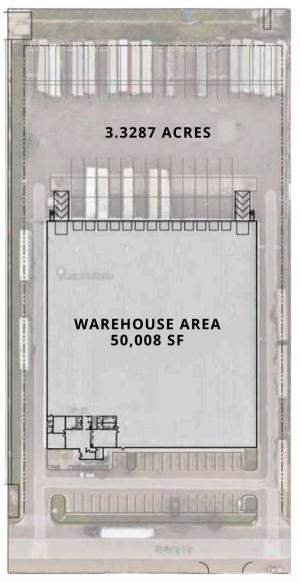

### SITE PLAN

956.415.0100

contact@skgroupusa.com skgholdings.com

### PROPERTY OVERVIEW

Industrial warehouse totaling 3.3287 Acres Lot Size and 50,008 SF building.

This property is ideal for your business needs. There are 13 Over head doors and 2 ramps.

The building also features 24 trailer parking and 32 car parking.