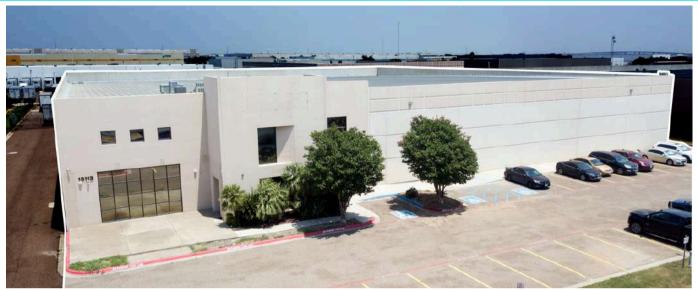

### PROPERTY OVERVIEW

Industrial warehouse totaling 3.3287 Acres Lot Size and 50,008 SF building.

This property is ideal for your business needs. There are 13 Over head doors and 2 ramps.

The building also features 24 trailer parking and 32 car parking.

## PROPERTY DETAILS

| Year Built              | 2001               |
|-------------------------|--------------------|
| Lot Size                | 3.3287 Acres       |
| Building Size           | 50,008 SF          |
| Office Area             | 2,665 SF           |
| Column Spacing          | 58'x60'            |
| L.E.H (Low Eave Height) | 22'-7"             |
| Construction Type       | Tilt wall Concrete |
| Speed Bay               | 48'                |
| Over Head Doors         | 13                 |
| Ramps                   | 2                  |