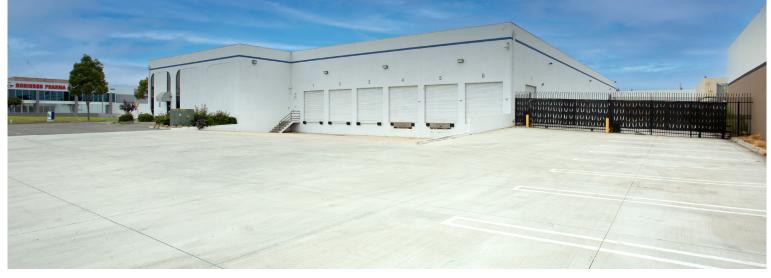

FOR SALE OR LEASE

- ±36,287 SF Freestanding Building
- ±4.000 SF of Office Area
- ±74,052 SF (1.7 Acres) Lot
- ±20' Warehouse Clearance
- 1,200 Amps (Verify)
- 57 Spaces / 1.6:1,000 Parking Ratio
- Six (6) Dock High with Concrete Loading Pad
- Two (2) Ground Level Doors
- Secured Fenced Yard
- Fire Sprinklered .25 GPM/4,000 SF (Verify)
- APN: 414-131-23