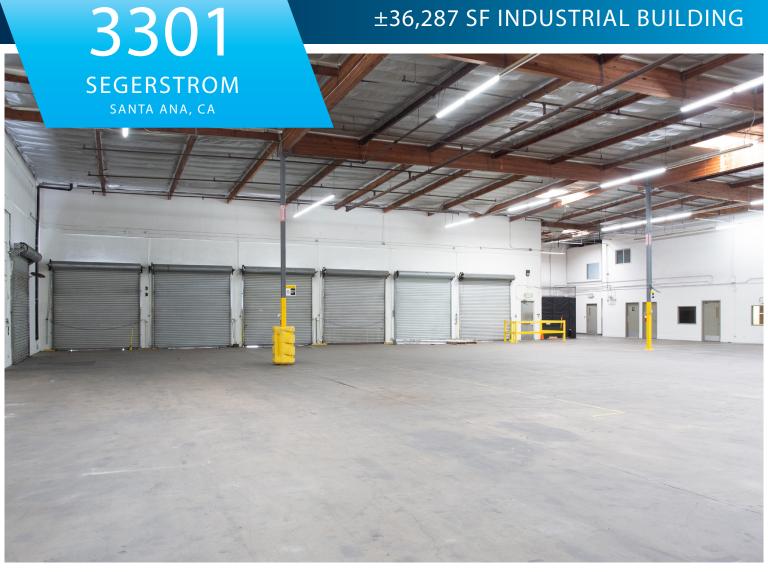

FOR SALE OR LEASE

- ±36,287 SF Freestanding Building
- ±4.000 SF of Office Area
- ±74,052 SF (1.7 Acres) Lot
- ±20' Warehouse Clearance
- 1,200 Amps (Verify)
- 57 Spaces / 1.6:1,000 Parking Ratio
- Six (6) Dock High with Concrete Loading Pad
- Two (2) Ground Level Doors
- Secured Fenced Yard
- Fire Sprinklered .25 GPM/4,000 SF (Verify)
- APN: 414-131-23