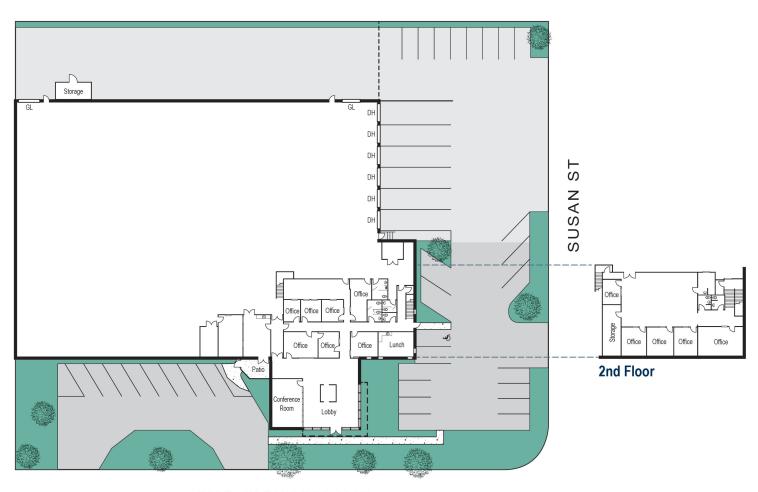

FOR SALE OR LEASE

- ±36,287 SF Freestanding Building
- ±4.000 SF of Office Area
- ±74,052 SF (1.7 Acres) Lot
- ±20' Warehouse Clearance
- 1,200 Amps (Verify)
- 57 Spaces / 1.6:1,000 Parking Ratio
- Six (6) Dock High with Concrete Loading Pad
- Two (2) Ground Level Doors
- Secured Fenced Yard
- Fire Sprinklered .25 GPM/4,000 SF (Verify)
- APN: 414-131-23