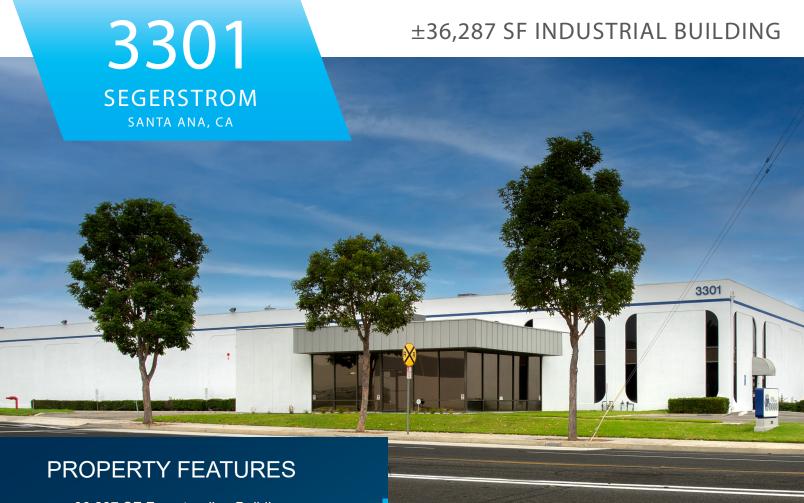

FOR SALE OR LEASE

- ±36,287 SF Freestanding Building
- ±4.000 SF of Office Area
- ±74,052 SF (1.7 Acres) Lot
- ±20' Warehouse Clearance
- 1,200 Amps (Verify)
- 57 Spaces / 1.6:1,000 Parking Ratio
- Six (6) Dock High with Concrete Loading Pad
- Two (2) Ground Level Doors
- Secured Fenced Yard
- Fire Sprinklered .25 GPM/4,000 SF (Verify)
- APN: 414-131-23

# FOR SALE OR LEASE ±36,287 SF INDUSTRIAL BUILDING

3301
SEGERSTROM
SANTA ANA, CA

SEGERSTROM AVE