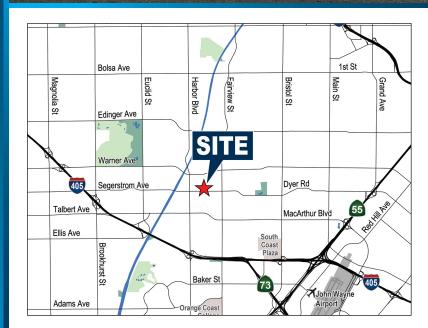

# FOR SALE OR LEASE ±36,287 SF INDUSTRIAL BUILDING

3301
SEGERSTROM
SANTA ANA, CA

SEGERSTROM AVE