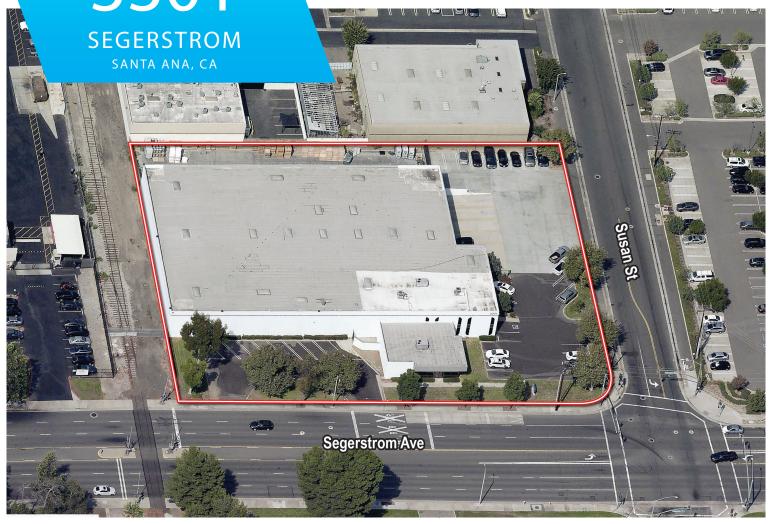

FOR SALE OR LEASE

- ±36,287 SF Freestanding Building
- ±4.000 SF of Office Area
- ±74,052 SF (1.7 Acres) Lot
- ±20' Warehouse Clearance
- 1,200 Amps (Verify)
- 57 Spaces / 1.6:1,000 Parking Ratio
- Six (6) Dock High with Concrete Loading Pad
- Two (2) Ground Level Doors
- Secured Fenced Yard
- Fire Sprinklered .25 GPM/4,000 SF (Verify)
- APN: 414-131-23

# FOR SALE OR LEASE ±36,287 SF INDUSTRIAL BUILDING

3301
SEGERSTROM
SANTA ANA, CA

SEGERSTROM AVE