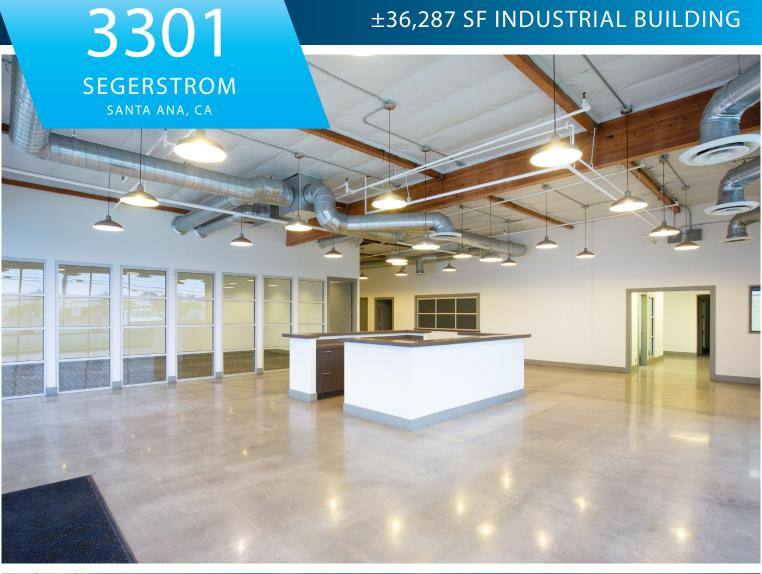

FOR SALE OR LEASE



- ±36,287 SF Freestanding Building
- ±4.000 SF of Office Area
- ±74,052 SF (1.7 Acres) Lot
- ±20' Warehouse Clearance
- 1,200 Amps (Verify)
- 57 Spaces / 1.6:1,000 Parking Ratio
- Six (6) Dock High with Concrete Loading Pad
- Two (2) Ground Level Doors
- Secured Fenced Yard
- Fire Sprinklered .25 GPM/4,000 SF (Verify)
- APN: 414-131-23



#### **GREG VELASTEGUI**

Partner 949.263.5336 gvelastegui@voitco.com Lic#01265861



2020 Main Street, Suite 100 Irvine, CA 92614

# FOR SALE OR LEASE ±36,287 SF INDUSTRIAL BUILDING

3301
SEGERSTROM
SANTA ANA, CA



SEGERSTROM AVE

#### **GREG VELASTEGUI**

Partner 949.263.5336 gvelastegui@voitco.com Lic#01265861



### FOR SALE OR LEASE ±36,287 SF INDUSTRIAL BUILDING





#### **GREG VELASTEGUI**

Partner 949.263.5336 gvelastegui@voitco.com Lic#01265861



2020 Main Street Suite 100 Irvine, CA 92614 www.VoitCo.com

### FOR SALE OR LEASE ±36,287 SF INDUSTRIAL BUILDING





#### **GREG VELASTEGUI**

Partner 949.263.5336 gvelastegui@voitco.com Lic#01265861



2020 Main Street Suite 100 Irvine, CA 92614 www.VoitCo.com

## FOR SALE OR LEASE

±36,287 SF INDUSTRIAL BUILDING





#### **GREG VELASTEGUI**

Partner 949.263.5336 gvelastegui@voitco.com Lic#01265861



2020 Main Street Suite 100 Irvine, CA 92614 www.VoitCo.com