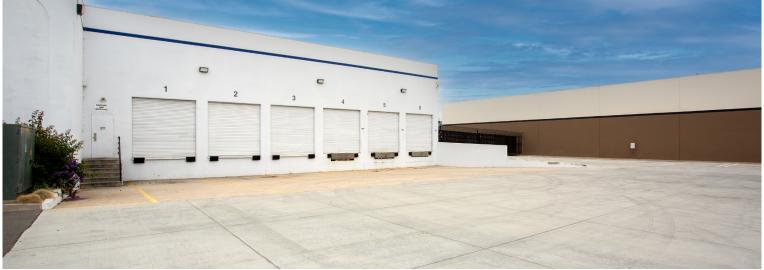

FOR SALE OR LEASE

- ±36,287 SF Freestanding Building
- ±4.000 SF of Office Area
- ±74,052 SF (1.7 Acres) Lot
- ±20' Warehouse Clearance
- 1,200 Amps (Verify)
- 57 Spaces / 1.6:1,000 Parking Ratio
- Six (6) Dock High with Concrete Loading Pad
- Two (2) Ground Level Doors
- Secured Fenced Yard
- Fire Sprinklered .25 GPM/4,000 SF (Verify)
- APN: 414-131-23