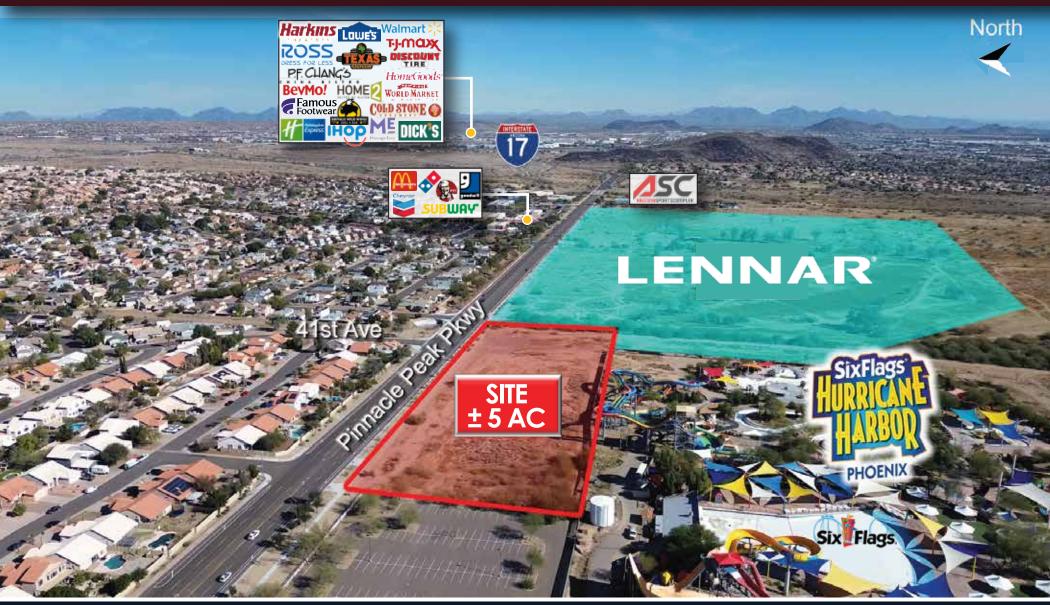

### PADs Available for Lease or Sale

SEC 43rd Ave & Pinnacle Peak Rd Phoenix, AZ 85310

### property highlights

- Adjacent to Hurricane Harbor and Victory Lane Sports Park
- Close proximity to TSMC Arizona
- Located approximately 2 miles west of Interstate 17
- Highly sought after North Phoenix trade area with limited opportunity
- Strong Average HH Incomes of \$153,471 within one mile