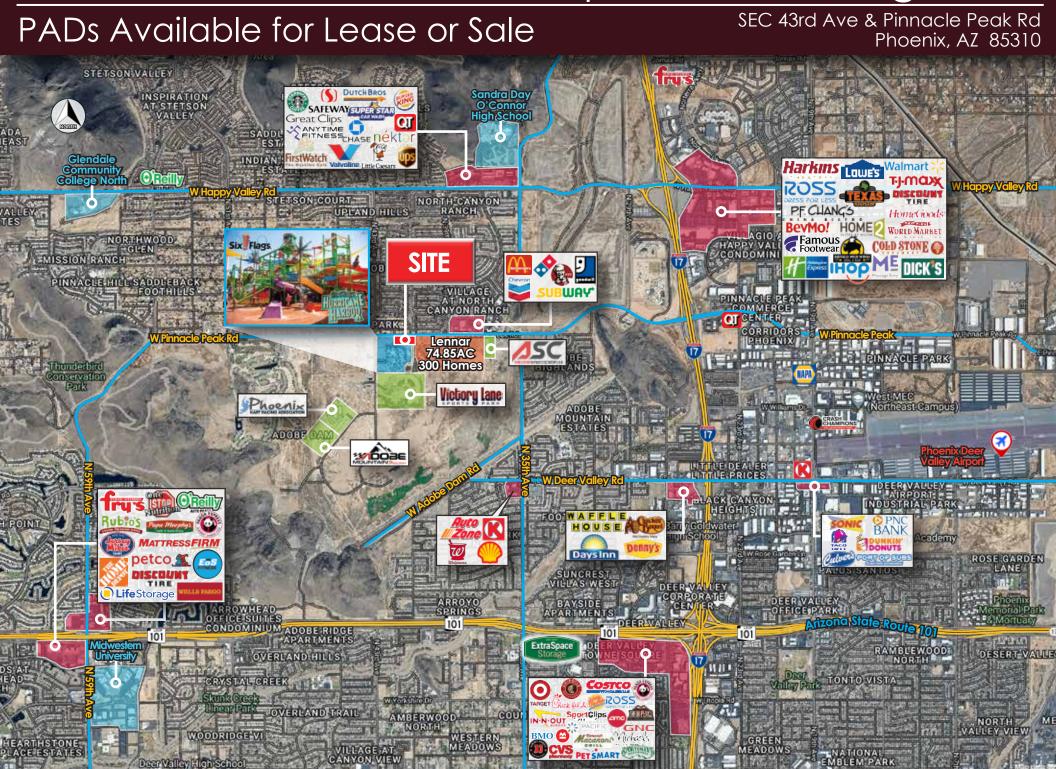

### PADs Available for Lease or Sale

SEC 43rd Ave & Pinnacle Peak Rd Phoenix, AZ 85310

### property highlights

- Adjacent to Hurricane Harbor and Victory Lane Sports Park
- Close proximity to TSMC Arizona
- Located approximately 2 miles west of Interstate 17
- Highly sought after North Phoenix trade area with limited opportunity
- Strong Average HH Incomes of \$153,471 within one mile

traffic counts: N. 43rd Ave | 4,013 VPD • W. Pinnacle Peak Rd | 13,143 VPD