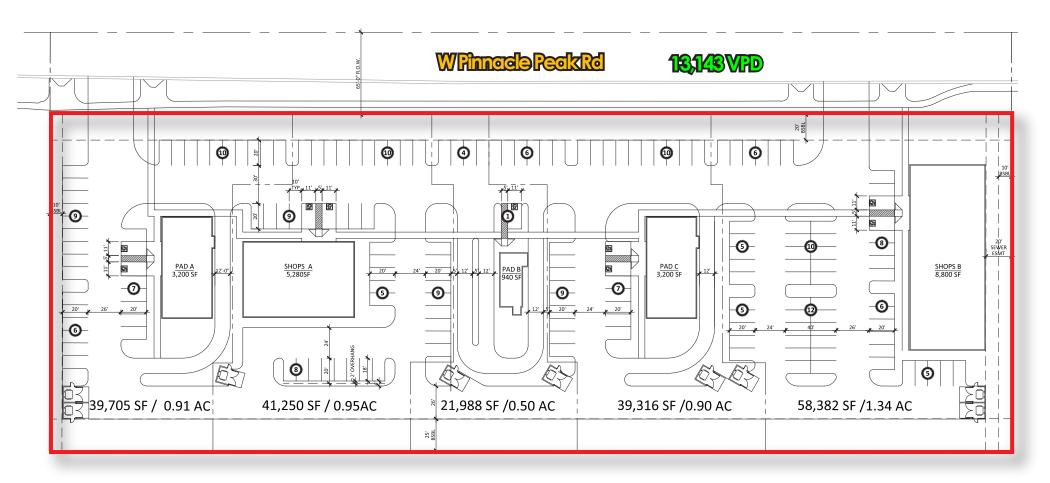

### Conceptual Site Plan

MARTI WEINSTEIN (c) 224.612.2332 marti@dpcre.com

7339 E. McDonald Drive Scottsdale, AZ 85250 (O) 480.947.8800 | (F) 480.947.8830 www.dpcre.com

Development ± 5 Miles North of Site

"Net Ac Excludes Drainage Channels & Future Pinnade Peak 69 Half St. R.O.W...

Note: This plan is conceptual and subject to change based on additional late studies and agency.

Internal Street Centerline: +/-11 298 L F

traffic counts: N. 43rd Ave | 4,013 VPD • W. Pinnacle Peak Rd | 13,143 VPD