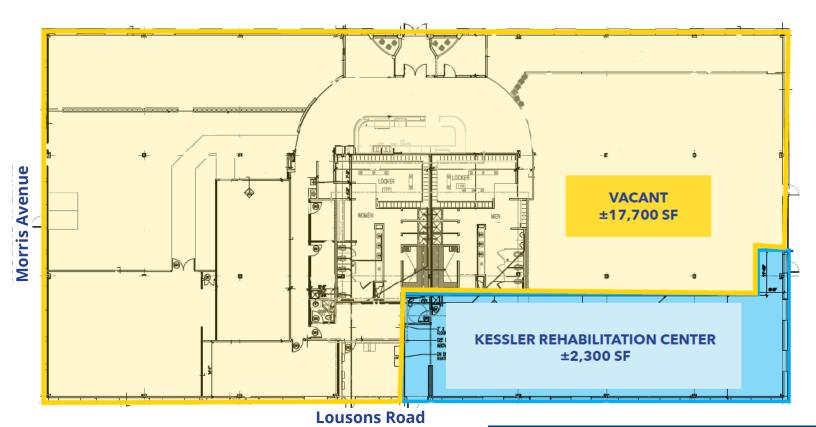

# ±17,700 SF Retail / Medical Space Available

- One-story, 20,000 SF freestanding building on ±1.98 Acres
- 37,000 vehicles per day
- 250+ feet of frontage on signalized intersection
- Ceiling height: 19' 21'
- Parking: 4.50/1,000 SF
- Monument signage available
- Zoned NC (Neighborhood Core District)
- Within minutes of Routes 78, 22 and Garden State Parkway
- Call for Pricing

No representation is made as to the accuracy of the information furnished herein and same is submitted subject to errors, omissions, change of prices, rental, or other conditions, prior sale, lease, sublease, and/or withdrawal without notice. While every attempt is made to ensure accuracy, the floor plan(s) is for guidance only. The measurements, dimensions, specifications, and other data shown are approximate and may not be to scale. We assume no responsibility for the accuracy of the floor plan(s) or for any action taken in reliance thereon. The floor plan(s) do not create any representation, warranty or contract. All parties should consult a professional, such as an architect, to verify the information contained herein. The furnishing of this information shall not be deemed a hiring. A commission in accordance with our principal's schedule of rates and conditions will be paid to the procuring Broker who executes our or our principal's brokerage agreement, subject to a fully consummated transaction upon terms and conditions acceptable to our principal. Colliers International NJ, LLC