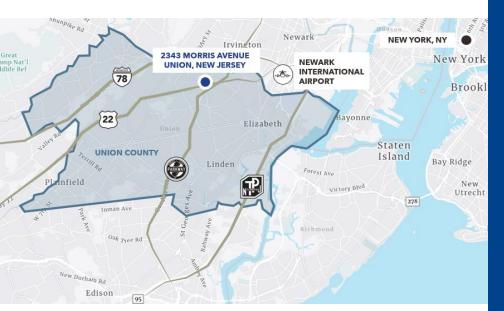

# 2343 Morris Avenue Union, New Jersey

# ±17,700 SF Retail / Medical Space Available

- One-story, 20,000 SF freestanding building on ±1.98 Acres
- 37,000 vehicles per day
- 250+ feet of frontage on signalized intersection
- Ceiling height: 19' 21'
- Parking: 4.50/1,000 SF
- Monument signage available
- Zoned NC (Neighborhood Core District)
- Within minutes of Routes 78, 22 and Garden State Parkway
- Call for Pricing