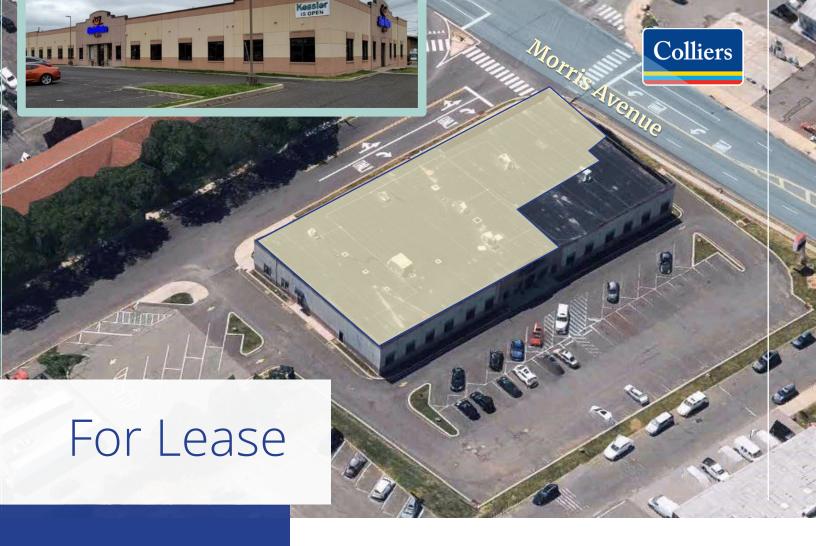

# 2343 Morris Avenue Union, New Jersey

# ±17,700 SF Retail / Medical Space Available

- One-story, 20,000 SF freestanding building on ±1.98 Acres
- 37,000 vehicles per day
- 250+ feet of frontage on signalized intersection
- Ceiling height: 19' 21'
- Parking: 4.50/1,000 SF
- Monument signage available
- Zoned NC (Neighborhood Core District)
- Within minutes of Routes 78, 22 and Garden State Parkway
- Call for Pricing