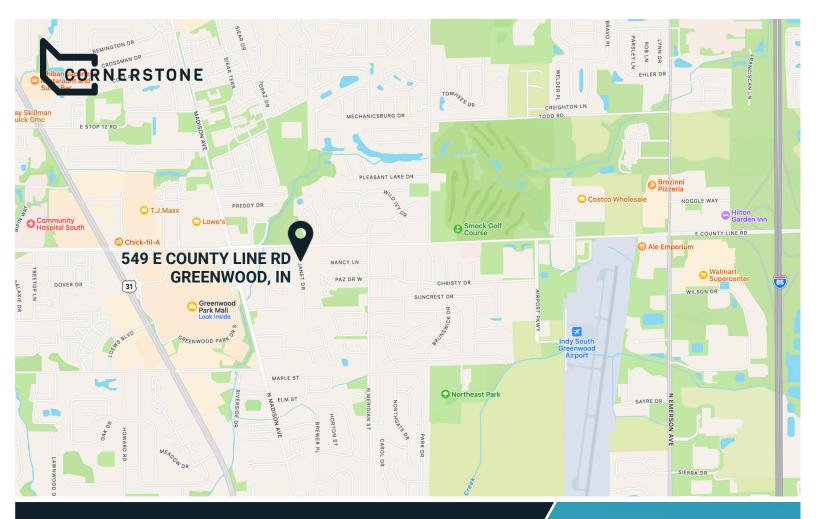

## PROPERTY HIGHLIGHTS

- 3,958 SF for lease
- Outpatient medical facility conveniently located off I-65 and County Line Road
- Easy access to major highways, including I-65, I-465, and US 31
- Minutes from Community Hospital South, Community Rehabilitation Hospital South, Franciscan Health Indianapolis Hospital, and Ortholndy Hospital South
- Prominent building signage available
- Convenient, to-your-door parking