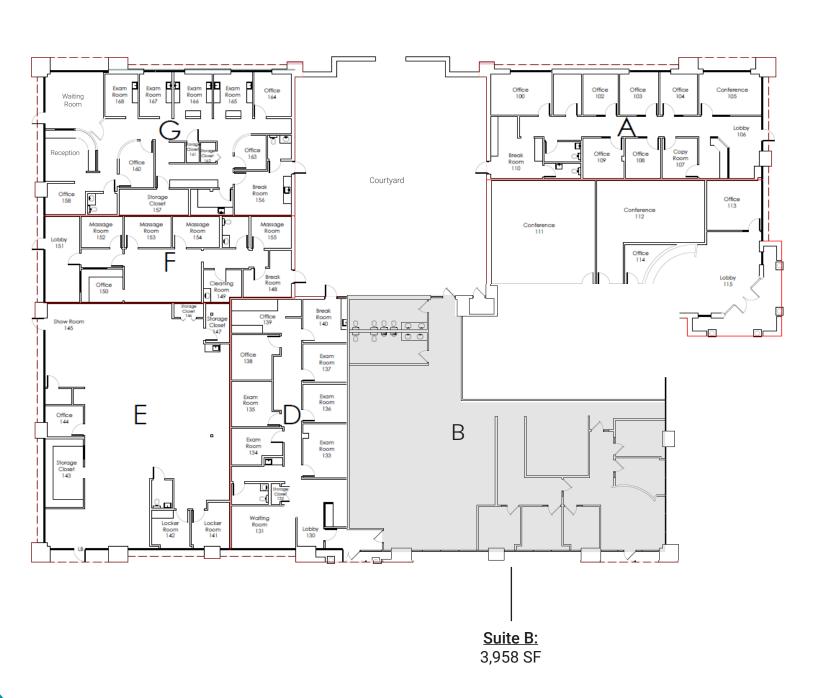

## PROPERTY HIGHLIGHTS

- 3,958 SF for lease
- Outpatient medical facility conveniently located off I-65 and County Line Road
- Easy access to major highways, including I-65, I-465, and US 31
- Minutes from Community Hospital South, Community Rehabilitation Hospital South, Franciscan Health Indianapolis Hospital, and Ortholndy Hospital South
- Prominent building signage available
- Convenient, to-your-door parking