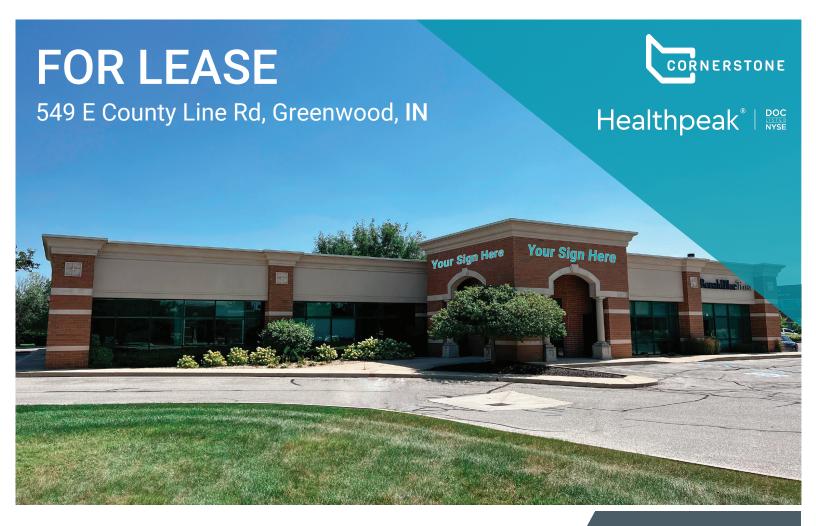

## PROPERTY HIGHLIGHTS

- 3,958 SF for lease
- Outpatient medical facility conveniently located off I-65 and County Line Road
- Easy access to major highways, including I-65, I-465, and US 31
- Minutes from Community Hospital South, Community Rehabilitation Hospital South, Franciscan Health Indianapolis Hospital, and Ortholndy Hospital South
- Prominent building signage available
- Convenient, to-your-door parking