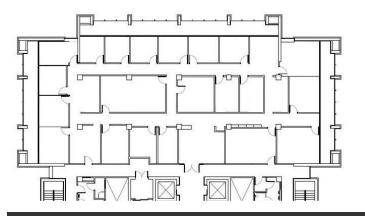

LEASE RATE:

\$16.95 - 19.95 SF (FS)

PROPERTY DETAILS:

Lobby: 4,234 SF +/-

Suite 300: 17,070 SF +/-

Suite 900: 8,535 SF +/-

Suite 1300 (Full Fl): 16,700 SF +/-

Suite 1301 or 1302: 8,350 SF +/-Suite 1400 (Full Fl): 14,882 SF +/-