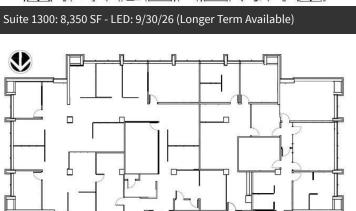

LEASE RATE:

\$16.95 - 19.95 SF (FS)

PROPERTY DETAILS:

Lobby: 4,234 SF +/-

Suite 300: 17,070 SF +/-

Suite 900: 8,535 SF +/-

Suite 1300 (Full Fl): 16,700 SF +/-

Suite 1301 or 1302: 8,350 SF +/-Suite 1400 (Full Fl): 14,882 SF +/-

Suite 1401 or 1402: 7,441 SF +/-

Lobby: 4,234 SF @ \$19.95/SF - LED: 9/30/26 (Longer Term Available)

Suite 1301: 8,350 SF - LED: 9/30/26 (Longer Term Available)

Suite 1400: 7,411 SF - LED: 9/30/26 (Longer Term Available)