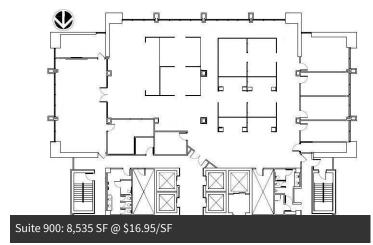

LEASE RATE:

\$16.95 - 19.95 SF (FS)

PROPERTY DETAILS:

Lobby: 4,234 SF +/-

Suite 300: 17,070 SF +/-

Suite 900: 8,535 SF +/-

Suite 1300 (Full Fl): 16,700 SF +/-

Suite 1301 or 1302: 8,350 SF +/-Suite 1400 (Full Fl): 14,882 SF +/-