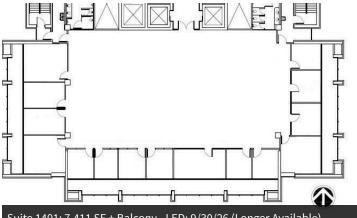

101

#### PROPERTY DESCRIPTION:

- Move-In Ready
- Free Guest and Executive Parking\*
- 14th Floor Balcony and Express Elevator
- On-Site Gym with Showers and Lockers
- No Current After Hours Fees\*
- Furniture Available\*
- TRAX Station in Front of Building
- Walk to Dining and Courts
- \*Subject to Availability

LEASE RATE:

\$16.95 - 19.95 SF (FS)

PROPERTY DETAILS:

Lobby: 4,234 SF +/-

Suite 300: 17,070 SF +/-

Suite 900: 8,535 SF +/-

Suite 1300 (Full Fl): 16,700 SF +/-

Suite 1301 or 1302: 8,350 SF +/-Suite 1400 (Full Fl): 14,882 SF +/-

Suite 1401 or 1402: 7,441 SF +/-





Lobby: 4,234 SF @ \$19.95/SF - LED: 9/30/26 (Longer Term Available)















Suite 1301: 8,350 SF - LED: 9/30/26 (Longer Term Available)



Suite 1400: 7,411 SF - LED: 9/30/26 (Longer Term Available)







Suite 1401: 7,411 SF + Balcony - LED: 9/30/26 (Longer Available)