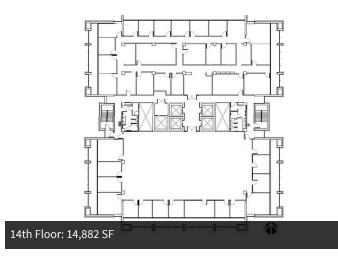

LEASE RATE:

\$16.95 - 19.95 SF (FS)

PROPERTY DETAILS:

Lobby: 4,234 SF +/-

Suite 300: 17,070 SF +/-

Suite 900: 8,535 SF +/-

Suite 1300 (Full Fl): 16,700 SF +/-

Suite 1301 or 1302: 8,350 SF +/-Suite 1400 (Full Fl): 14,882 SF +/-