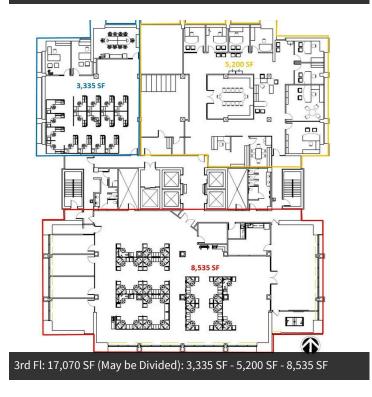

LEASE RATE:

\$16.95 - 19.95 SF (FS)

PROPERTY DETAILS:

Lobby: 4,234 SF +/-

Suite 300: 17,070 SF +/-

Suite 900: 8,535 SF +/-

Suite 1300 (Full Fl): 16,700 SF +/-

Suite 1301 or 1302: 8,350 SF +/-Suite 1400 (Full Fl): 14,882 SF +/-