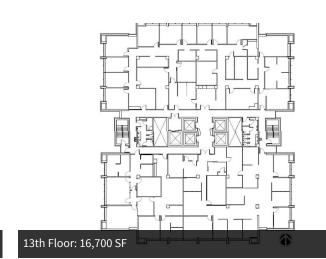

LEASE RATE:

\$16.95 - 19.95 SF (FS)

PROPERTY DETAILS:

Lobby: 4,234 SF +/-

Suite 300: 17,070 SF +/-

Suite 900: 8,535 SF +/-

Suite 1300 (Full Fl): 16,700 SF +/-

Suite 1301 or 1302: 8,350 SF +/-Suite 1400 (Full Fl): 14,882 SF +/-