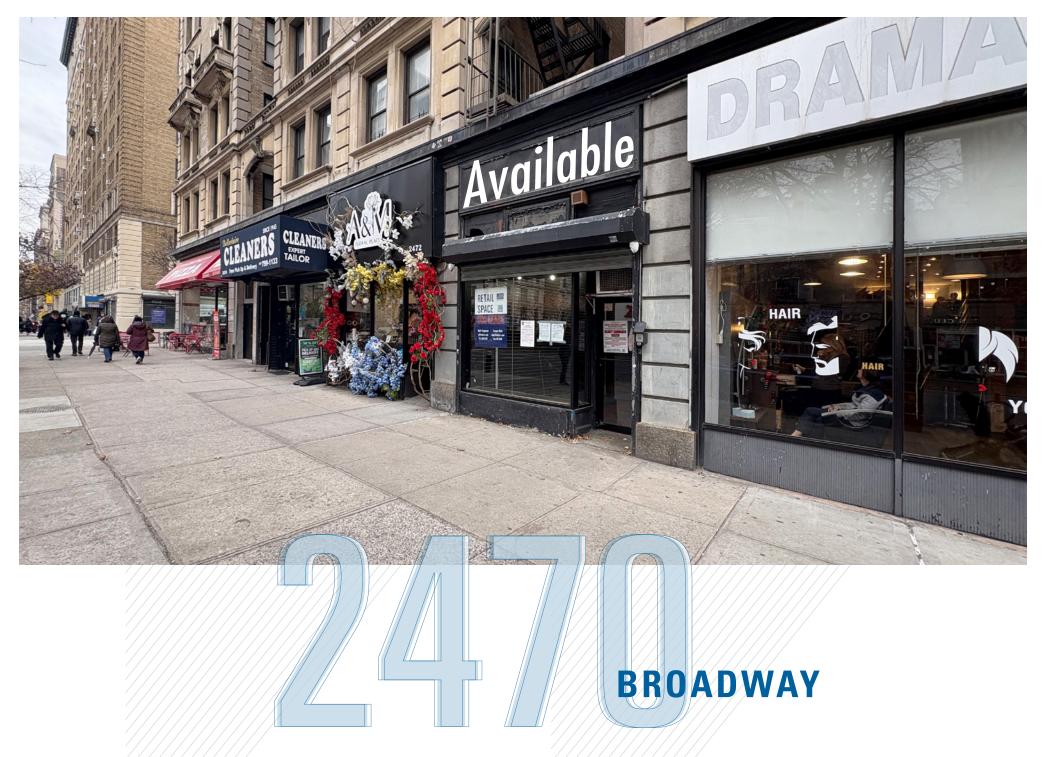

/ÚPPÉŔ WEST SIDE STOREFRONT I 300 SF + STORÁGE//DENSE RÉSIDENTIAL NEIGHBORHOOD

# 2470 Broadway

Between West 91st & 92nd Streets

#### Available

Ground: 300 sf Storage: 300 sf Possession: Arranged Rent: Call or email for details

## Comments

- All dry and vented food uses considered
- At base of 57-unit residential building
- Join co-tenants Little Italy Pizza, Belleclaire Cleaners, Dramatics NYC, A&M Floral Place
- Area tenants include Joe & The Juice, Sweetgreen, Duane Reade, Bond Vet, Equinox, Petco, Fillup Coffee, Bluemercury, Carmine's Italian Restaurant, Olde Good Things, Barzini's, Village Square Pizza, Whole Foods, Chase, Manhattan Diner
- 2 Minute walk to 1 2 3 subway station at 96th Street