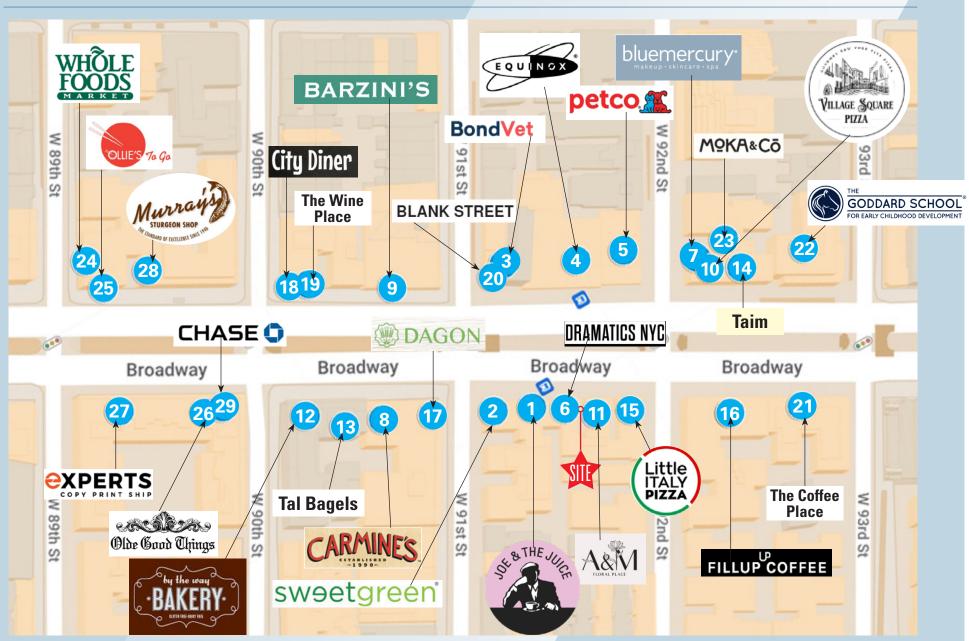

## Area Retail

For further information and/or inspection contact:

## Comments

- All dry and vented food uses considered
- At base of 57-unit residential building
- Join co-tenants Little Italy Pizza, Belleclaire Cleaners, Dramatics NYC, A&M Floral Place
- Area tenants include Joe & The Juice, Sweetgreen, Duane Reade, Bond Vet, Equinox, Petco, Fillup Coffee, Bluemercury, Carmine's Italian Restaurant, Olde Good Things, Barzini's, Village Square Pizza, Whole Foods, Chase, Manhattan Diner
- 2 Minute walk to 1 2 3 subway station at 96th Street