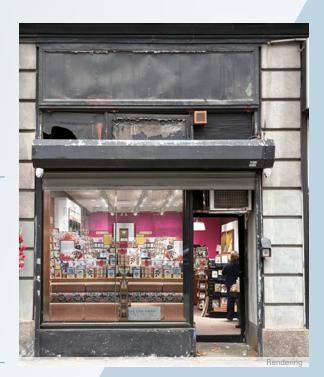

#### Available

Ground: 300 sf Storage: 300 sf Possession: Arranged Rent: Call or email for details

## Comments

- All dry and vented food uses considered
- At base of 57-unit residential building
- Join co-tenants Little Italy Pizza, Belleclaire Cleaners, Dramatics NYC, A&M Floral Place
- Area tenants include Joe & The Juice, Sweetgreen, Duane Reade, Bond Vet, Equinox, Petco, Fillup Coffee, Bluemercury, Carmine's Italian Restaurant, Olde Good Things, Barzini's, Village Square Pizza, Whole Foods, Chase, Manhattan Diner
- 2 Minute walk to 1 2 3 subway station at 96th Street