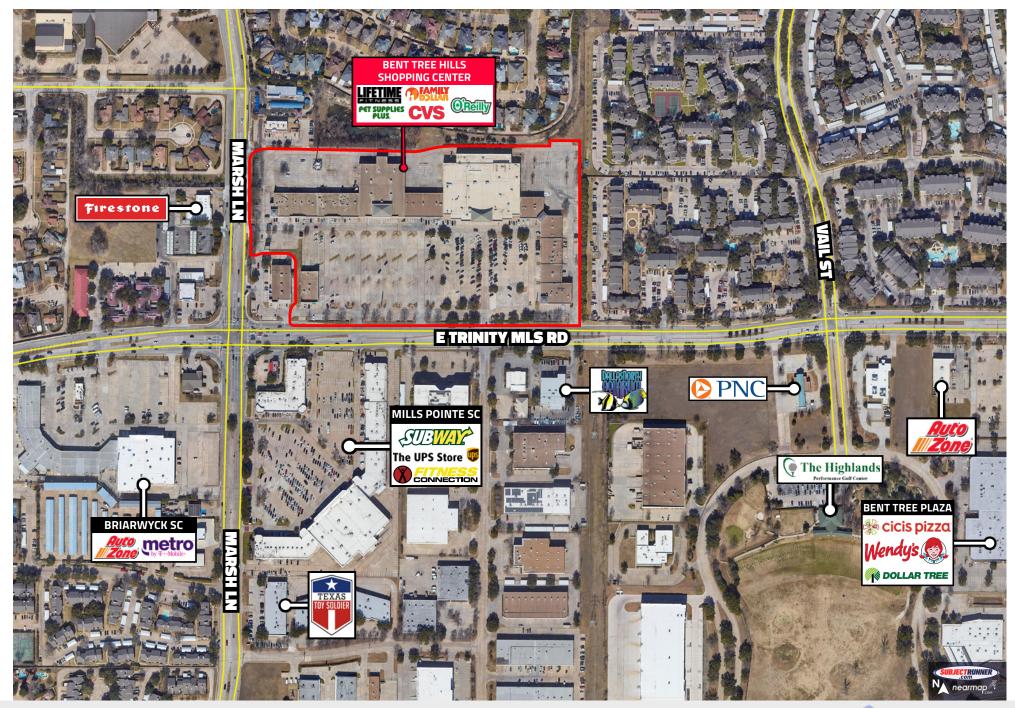

## **Retail For Lease**

Situated in North Dallas on the Dallas/East Carrollton border, close to Addison and Plano, Bent Tree Hills is located just seconds from the George Bush Turnpike and the Dallas North Tollway at the Northeast corner of Marsh Lane and Trinity Mills Road. Bent Tree Hills is one of the newer centers in a well established retail rich area and offers major anchors along with busy restaurants and shops.

#### TRAFFIC COUNTS

Trinity Mills Road - 40,805 CPD

• Marsh Lane - 35,220 CPD

Year: 2021 source: ESRI

| _ |    |     |     |                     |   |              |
|---|----|-----|-----|---------------------|---|--------------|
| n | ГΝ | 4 N | GR  | ΛD                  |   | $\mathbf{c}$ |
|   | HΝ | ліі | IJК | $\Delta \mathbf{P}$ | н | •            |
| u | Lľ | IU  | UIV | ^1                  |   | UU           |