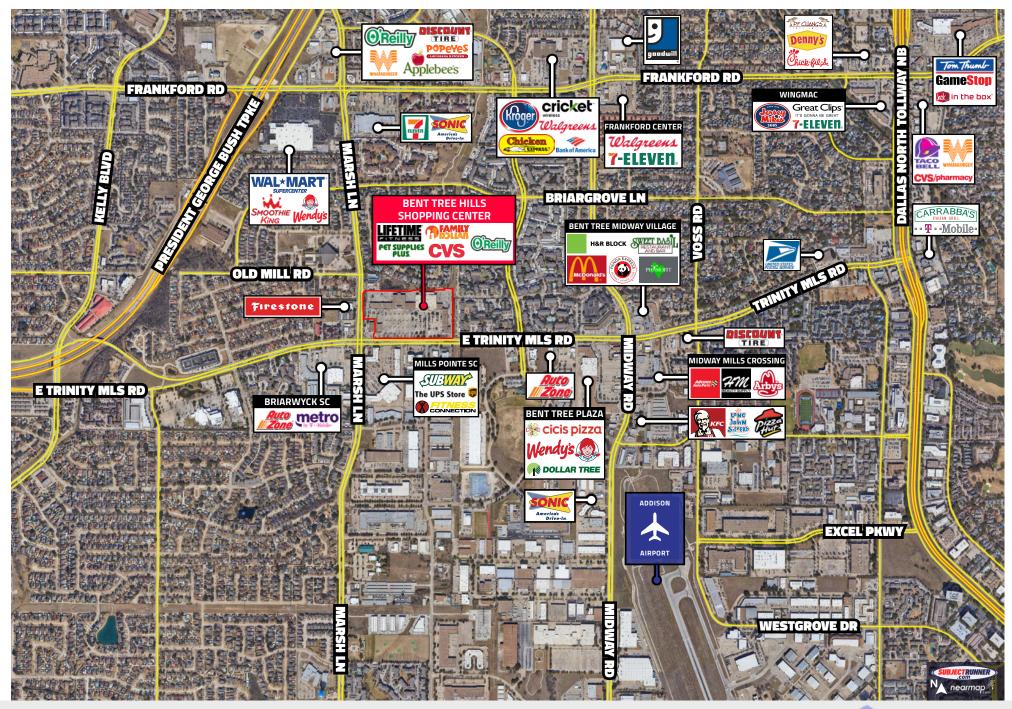

## **Retail For Lease**

Situated in North Dallas on the Dallas/East Carrollton border, close to Addison and Plano, Bent Tree Hills is located just seconds from the George Bush Turnpike and the Dallas North Tollway at the Northeast corner of Marsh Lane and Trinity Mills Road. Bent Tree Hills is one of the newer centers in a well established retail rich area and offers major anchors along with busy restaurants and shops.

#### TRAFFIC COUNTS

Trinity Mills Road - 40,805 CPD

• Marsh Lane - 35,220 CPD

Year: 2021 source: ESRI

| _ |    |     |     |                     |   |              |
|---|----|-----|-----|---------------------|---|--------------|
| n | ГΝ | 4 N | GR  | ΛD                  |   | $\mathbf{c}$ |
|   | HΝ | ліі | IJК | $\Delta \mathbf{P}$ | н | •            |
| u | Lľ | IU  | UIV | ^1                  |   | UU           |