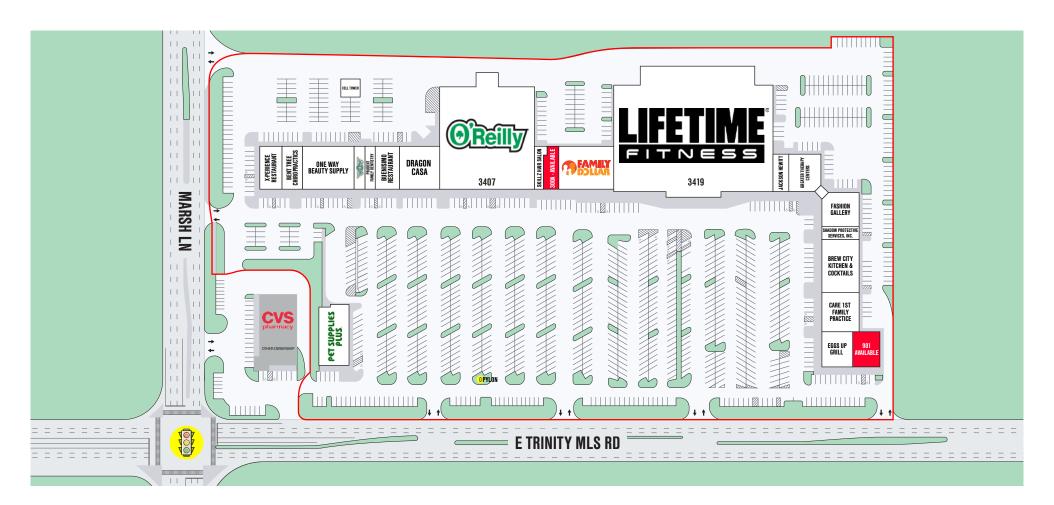

| SUITE | TENANT                   | SF       |
|-------|--------------------------|----------|
| 100   | X-PERIENCE RESTAURANT    | 4,100 SF |
| 101   | BRENT TREE CHIROPRACTICS | 2,100 SF |
| 113   | ONE WAY BEAUTY SUPPLY    | 7,564 SF |
| 123CR | CAMERA ROOM              | 36 SF    |
| 200   | WINGSTOP                 | 1,600 SF |
| 209   | PRUDENT FAMILY DENTISTRY | 1,600 SF |
| 211   | BUENISIMO RESTAURANT     | 3,600 SF |
| 213   | DRAGON CASA              | 6,000 SF |

| SUITE | TENANT                  | SF        |
|-------|-------------------------|-----------|
| 3407  | O'REILLY AUTO PARTS     | 35,000 SF |
| 3315  | PET SUPPLIES PLUS       | 8,033 SF  |
| 300   | SKILLZ HAIR SALON       | 1,204 SF  |
| 300A  | AVAILABLE               | 2,405 SF  |
| 301   | FAMILY DOLLAR           | 8,346 SF  |
| 3419  | LIFETIME FITNESS        | 68,982 SF |
| 500   | JACKSON HEWITT          | 2,100 SF  |
| 520   | GREATER THERAPY CENTERS | 4,411 SF  |
|       |                         |           |

| TENANT                           | SF                                                                                                                    |
|----------------------------------|-----------------------------------------------------------------------------------------------------------------------|
| FASHION GALLERY                  | 4,353 SF                                                                                                              |
| SHADOW PROTECTIVE SERVICES, INC. | 1,680 SF                                                                                                              |
| BREW CITY KITCHEN & COCKTAILS    | 7,000 SF                                                                                                              |
| CARE 1ST FAMILY PRACTICE         | 5,172 SF                                                                                                              |
| EGGS UP GRILL                    | 3,848 SF                                                                                                              |
| AVAILABLE                        | 3,566 SF                                                                                                              |
|                                  | FASHION GALLERY SHADOW PROTECTIVE SERVICES, INC. BREW CITY KITCHEN & COCKTAILS CARE 1ST FAMILY PRACTICE EGGS UP GRILL |