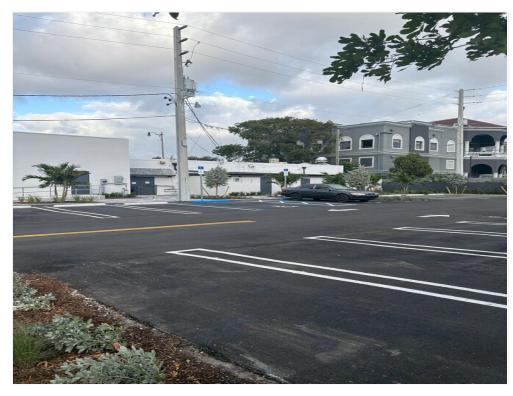

#### Listing space

1st Floor Ste 2215

Space Available: 4,000 SF

Rental Rate: \$50.00 /SF/YR

Date Available: Now

Service Type: Triple Net (NNN)

Space Type: Relet
Space Use: Retail
Lease Term: Negotiable

This prime retail development on US1 in Hollywood, Florida, offers a 4,000 SF building equipped with two bathrooms, a new A/C system, and impact windows. The property provides ample parking and excellent visibility with direct frontage on US1, boasting a daily traffic count of over 154,000 vehicles. Conveniently located near Interstate 95 and A1A, this property falls under FH-2 zoning, suitable for various uses, including retail, office, medical, museum, and art gallery spaces. Within walking distance of numerous apartment buildings, it is surrounded by popular retail co-tenants and is just seconds from Downtown Hollywood and Dania Beach, with A1A only minutes away. The property will be delivered in turn-key condition.

#### Location

WhatsApp Image 2024-12-13 at 11.48.34 (14)

Building Photo

**Building Photo** 

WhatsApp Image 2024-12-10 at 12.23.52 (3)

WhatsApp Image 2024-12-10 at 12.23.49 (1)

WhatsApp Image 2024-12-10 at 12.23.50