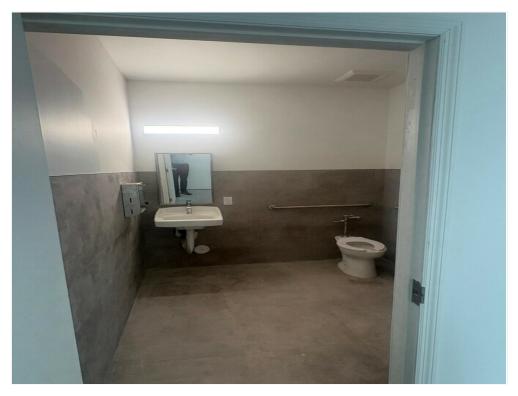

#### Listing space

1st Floor Ste 2215

Space Available: 4,000 SF

Rental Rate: \$50.00 /SF/YR

Date Available: Now

Service Type: Triple Net (NNN)

Space Type: Relet
Space Use: Retail
Lease Term: Negotiable

This prime retail development on US1 in Hollywood, Florida, offers a 4,000 SF building equipped with two bathrooms, a new A/C system, and impact windows. The property provides ample parking and excellent visibility with direct frontage on US1, boasting a daily traffic count of over 154,000 vehicles. Conveniently located near Interstate 95 and A1A, this property falls under FH-2 zoning, suitable for various uses, including retail, office, medical, museum, and art gallery spaces. Within walking distance of numerous apartment buildings, it is surrounded by popular retail co-tenants and is just seconds from Downtown Hollywood and Dania Beach, with A1A only minutes away. The property will be delivered in turn-key condition.