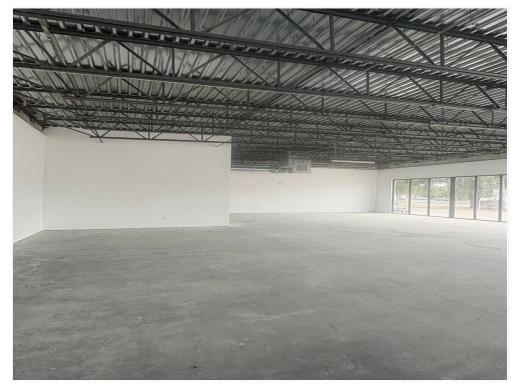

#### Listing space

1st Floor Ste 2215

Space Available: 4,000 SF

Rental Rate: \$50.00 /SF/YR

Date Available: Now

Service Type: Triple Net (NNN)

Space Type: Relet
Space Use: Retail
Lease Term: Negotiable

This prime retail development on US1 in Hollywood, Florida, offers a 4,000 SF building equipped with two bathrooms, a new A/C system, and impact windows. The property provides ample parking and excellent visibility with direct frontage on US1, boasting a daily traffic count of over 154,000 vehicles. Conveniently located near Interstate 95 and A1A, this property falls under FH-2 zoning, suitable for various uses, including retail, office, medical, museum, and art gallery spaces. Within walking distance of numerous apartment buildings, it is surrounded by popular retail co-tenants and is just seconds from Downtown Hollywood and Dania Beach, with A1A only minutes away. The property will be delivered in turn-key condition.