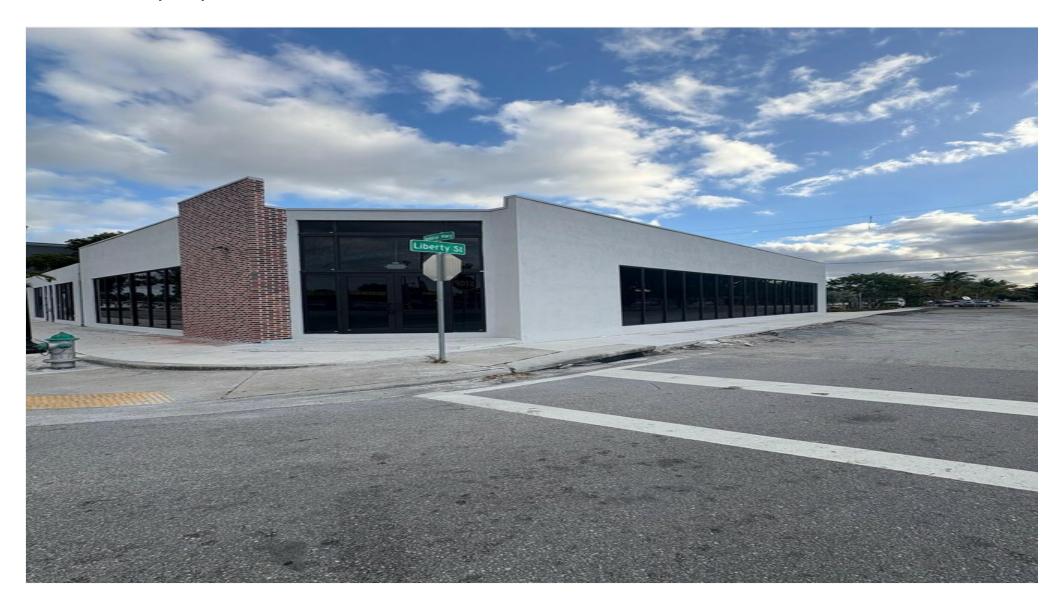

#### **Property Details**

Prime rental opportunity at North Federal Highway! This versatile space offers excellent visibility and high traffic exposure, making it ideal for retail, office, or service-based businesses. The property features modern finishes, ample parking, and easy access to major roads, providing convenience for both customers and employees. Don't miss out on establishing your business in this sought-after location!

#### Listing space

1st Floor Ste 2215

Space Available: 4,000 SF

Rental Rate: \$50.00 /SF/YR

Date Available: Now

Service Type: Triple Net (NNN)

Space Type: Relet
Space Use: Retail
Lease Term: Negotiable

This prime retail development on US1 in Hollywood, Florida, offers a 4,000 SF building equipped with two bathrooms, a new A/C system, and impact windows. The property provides ample parking and excellent visibility with direct frontage on US1, boasting a daily traffic count of over 154,000 vehicles. Conveniently located near Interstate 95 and A1A, this property falls under FH-2 zoning, suitable for various uses, including retail, office, medical, museum, and art gallery spaces. Within walking distance of numerous apartment buildings, it is surrounded by popular retail co-tenants and is just seconds from Downtown Hollywood and Dania Beach, with A1A only minutes away. The property will be delivered in turn-key condition.