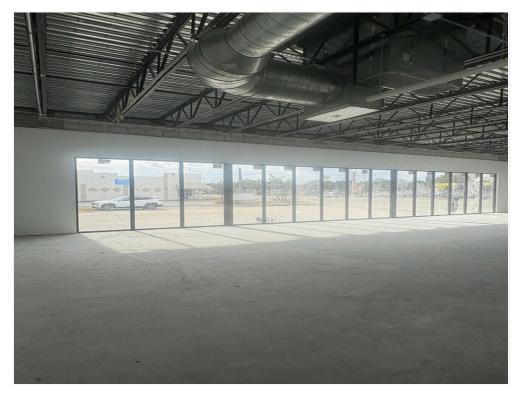

#### Listing space

1st Floor Ste 2215

Space Available: 4,000 SF

Rental Rate: \$50.00 /SF/YR

Date Available: Now

Service Type: Triple Net (NNN)

Space Type: Relet
Space Use: Retail
Lease Term: Negotiable

This prime retail development on US1 in Hollywood, Florida, offers a 4,000 SF building equipped with two bathrooms, a new A/C system, and impact windows. The property provides ample parking and excellent visibility with direct frontage on US1, boasting a daily traffic count of over 154,000 vehicles. Conveniently located near Interstate 95 and A1A, this property falls under FH-2 zoning, suitable for various uses, including retail, office, medical, museum, and art gallery spaces. Within walking distance of numerous apartment buildings, it is surrounded by popular retail co-tenants and is just seconds from Downtown Hollywood and Dania Beach, with A1A only minutes away. The property will be delivered in turn-key condition.

#### Location

WhatsApp Image 2024-12-13 at 11.48.34 (14)

Building Photo

**Building Photo** 

WhatsApp Image 2024-12-10 at 12.23.52 (3)

WhatsApp Image 2024-12-10 at 12.23.49 (1)

WhatsApp Image 2024-12-10 at 12.23.50