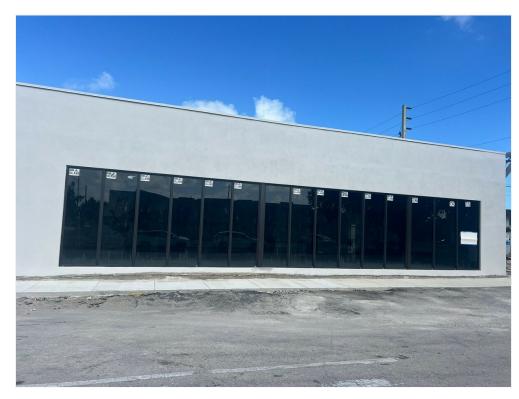

#### **Property Details**

Prime rental opportunity at North Federal Highway! This versatile space offers excellent visibility and high traffic exposure, making it ideal for retail, office, or service-based businesses. The property features modern finishes, ample parking, and easy access to major roads, providing convenience for both customers and employees. Don't miss out on establishing your business in this sought-after location!

#### Listing space

1st Floor Ste 2215

Space Available: 4,000 SF

Rental Rate: \$50.00 /SF/YR

Date Available: Now

Service Type: Triple Net (NNN)

Space Type: Relet
Space Use: Retail
Lease Term: Negotiable

This prime retail development on US1 in Hollywood, Florida, offers a 4,000 SF building equipped with two bathrooms, a new A/C system, and impact windows. The property provides ample parking and excellent visibility with direct frontage on US1, boasting a daily traffic count of over 154,000 vehicles. Conveniently located near Interstate 95 and A1A, this property falls under FH-2 zoning, suitable for various uses, including retail, office, medical, museum, and art gallery spaces. Within walking distance of numerous apartment buildings, it is surrounded by popular retail co-tenants and is just seconds from Downtown Hollywood and Dania Beach, with A1A only minutes away. The property will be delivered in turn-key condition.

#### Location

WhatsApp Image 2024-12-13 at 11.48.34 (14)

Building Photo

**Building Photo** 

WhatsApp Image 2024-12-10 at 12.23.52 (3)

WhatsApp Image 2024-12-10 at 12.23.49 (1)

WhatsApp Image 2024-12-10 at 12.23.50