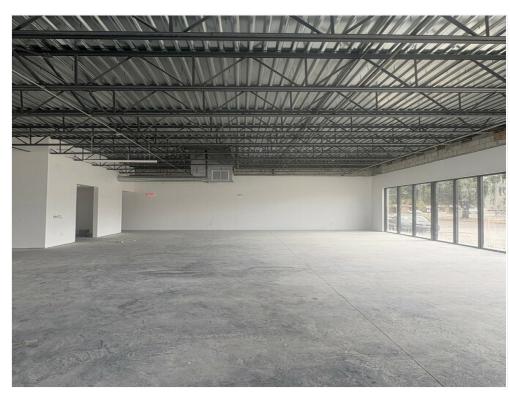

#### Listing space

1st Floor Ste 2215

Space Available: 4,000 SF

Rental Rate: \$50.00 /SF/YR

Date Available: Now

Service Type: Triple Net (NNN)

Space Type: Relet
Space Use: Retail
Lease Term: Negotiable

This prime retail development on US1 in Hollywood, Florida, offers a 4,000 SF building equipped with two bathrooms, a new A/C system, and impact windows. The property provides ample parking and excellent visibility with direct frontage on US1, boasting a daily traffic count of over 154,000 vehicles. Conveniently located near Interstate 95 and A1A, this property falls under FH-2 zoning, suitable for various uses, including retail, office, medical, museum, and art gallery spaces. Within walking distance of numerous apartment buildings, it is surrounded by popular retail co-tenants and is just seconds from Downtown Hollywood and Dania Beach, with A1A only minutes away. The property will be delivered in turn-key condition.

#### Location

WhatsApp Image 2024-12-13 at 11.48.34 (14)

Building Photo

**Building Photo** 

WhatsApp Image 2024-12-10 at 12.23.52 (3)

WhatsApp Image 2024-12-10 at 12.23.49 (1)

WhatsApp Image 2024-12-10 at 12.23.50