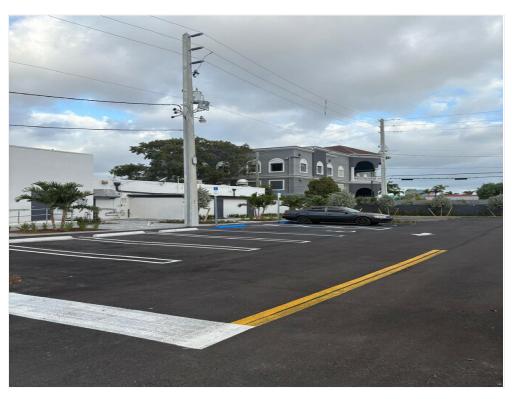

#### Listing space

1st Floor Ste 2215

Space Available: 4,000 SF

Rental Rate: \$50.00 /SF/YR

Date Available: Now

Service Type: Triple Net (NNN)

Space Type: Relet
Space Use: Retail
Lease Term: Negotiable

This prime retail development on US1 in Hollywood, Florida, offers a 4,000 SF building equipped with two bathrooms, a new A/C system, and impact windows. The property provides ample parking and excellent visibility with direct frontage on US1, boasting a daily traffic count of over 154,000 vehicles. Conveniently located near Interstate 95 and A1A, this property falls under FH-2 zoning, suitable for various uses, including retail, office, medical, museum, and art gallery spaces. Within walking distance of numerous apartment buildings, it is surrounded by popular retail co-tenants and is just seconds from Downtown Hollywood and Dania Beach, with A1A only minutes away. The property will be delivered in turn-key condition.

#### Location

WhatsApp Image 2024-12-13 at 11.48.34 (14)

Building Photo

**Building Photo** 

WhatsApp Image 2024-12-10 at 12.23.52 (3)

WhatsApp Image 2024-12-10 at 12.23.49 (1)

WhatsApp Image 2024-12-10 at 12.23.50