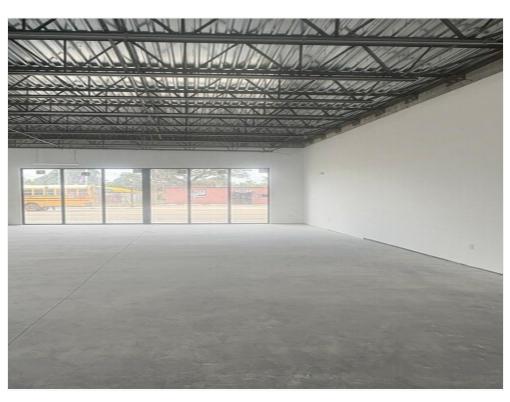

#### Listing space

1st Floor Ste 2215

Space Available: 4,000 SF

Rental Rate: \$50.00 /SF/YR

Date Available: Now

Service Type: Triple Net (NNN)

Space Type: Relet
Space Use: Retail
Lease Term: Negotiable

This prime retail development on US1 in Hollywood, Florida, offers a 4,000 SF building equipped with two bathrooms, a new A/C system, and impact windows. The property provides ample parking and excellent visibility with direct frontage on US1, boasting a daily traffic count of over 154,000 vehicles. Conveniently located near Interstate 95 and A1A, this property falls under FH-2 zoning, suitable for various uses, including retail, office, medical, museum, and art gallery spaces. Within walking distance of numerous apartment buildings, it is surrounded by popular retail co-tenants and is just seconds from Downtown Hollywood and Dania Beach, with A1A only minutes away. The property will be delivered in turn-key condition.

#### Location

WhatsApp Image 2024-12-13 at 11.48.34 (14)

Building Photo

**Building Photo** 

WhatsApp Image 2024-12-10 at 12.23.52 (3)

WhatsApp Image 2024-12-10 at 12.23.49 (1)

WhatsApp Image 2024-12-10 at 12.23.50