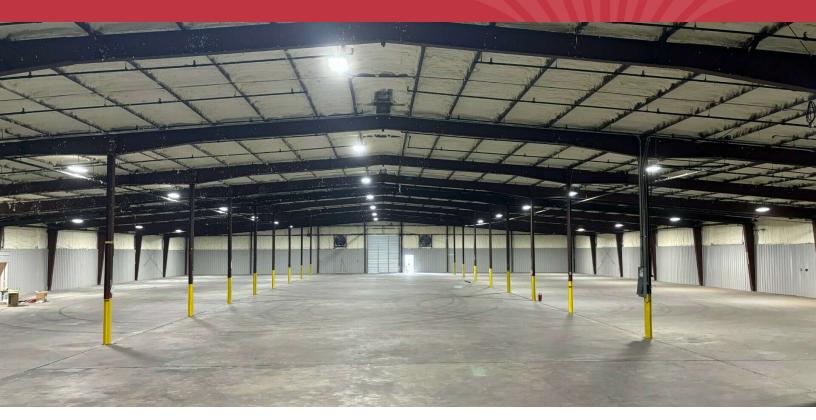

## **Property Description**

Renovations Complete at 222 E Calhoun St. ±37,925 SF - ±147,738 SF Available for Lease Total Property Size: ±8.42 AC Sprinkled 13.5'-20' Ceiling Heights Ample Onsite Parking Yard Space Available Lease: \$4.00/SF NNN NNNs: \$0.40psf

#### **Available Properties**

| 222 E Calhoun St. | ±37,913 SF          |
|-------------------|---------------------|
|                   | 1 Dock, 3 Drive-Ins |
| 80 Commerce St.   | ±33,994 SF          |
|                   | 4 Drive-Ins         |
| 62 Commerce St.   | ±37,931 SF          |
|                   | 4 Drive-Ins         |
| 50 Commerce St.   | ±37,900 SF          |
|                   | 4 Drive-ins         |