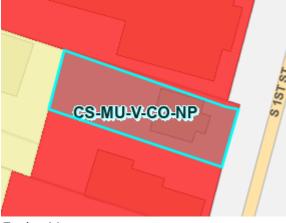

## **Planning & Zoning**

\*Right click hyperlinks to open in a new window

Future Land Use (FLUM): Higher-Density Single Family, Mixed Use

Regulating Plan: No Regulating Plan
Zoning: CS-MU-V-CO-NP
Zoning Cases: C14-02-0031

**IBIZ** District

Zoning Map

**Imagery Map** 

Vicinity Map