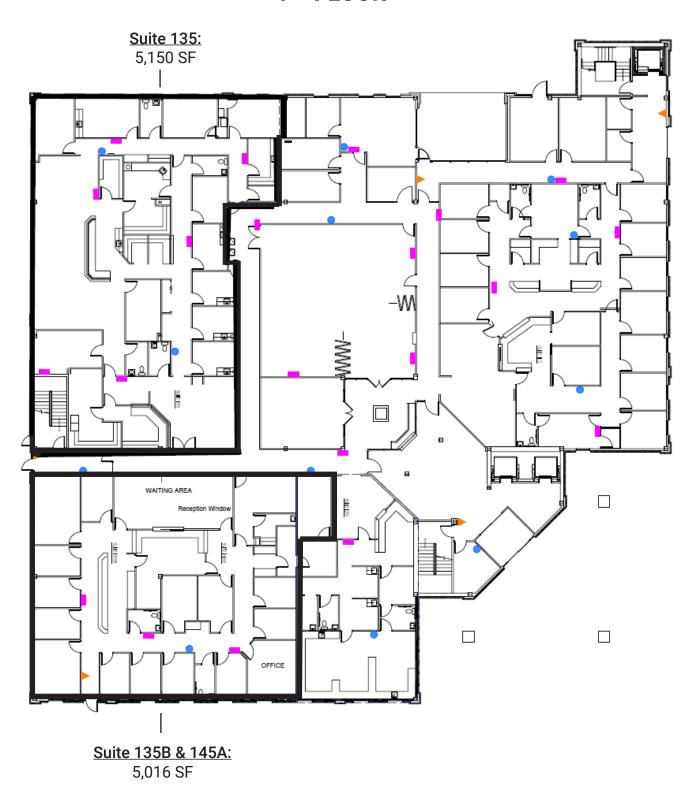

### **FLOOR PLAN**

### 1<sup>ST</sup> FLOOR

#### **PROPERTY DETAILS:**

2nd Gen Medical Space For Lease:

Suite 135: 5,150 SF

Suite 135B & 145A: 5,016 SF

Suite 220: 5,300 SF

• Suite 365: 4,572 SF

Suite 345: 7,234 SF

- Adjacent to Franciscan Health Lafayette East Hospital, approximately 1 mile from Lafayette Regional Rehabilitation Hospital, and less than 2.5 miles from IU Health Arnett Hospital
- Convenient access to I-65 and US 52
- Ample parking with covered patient drop-off/ pick-up area
- Security on site Monday-Friday