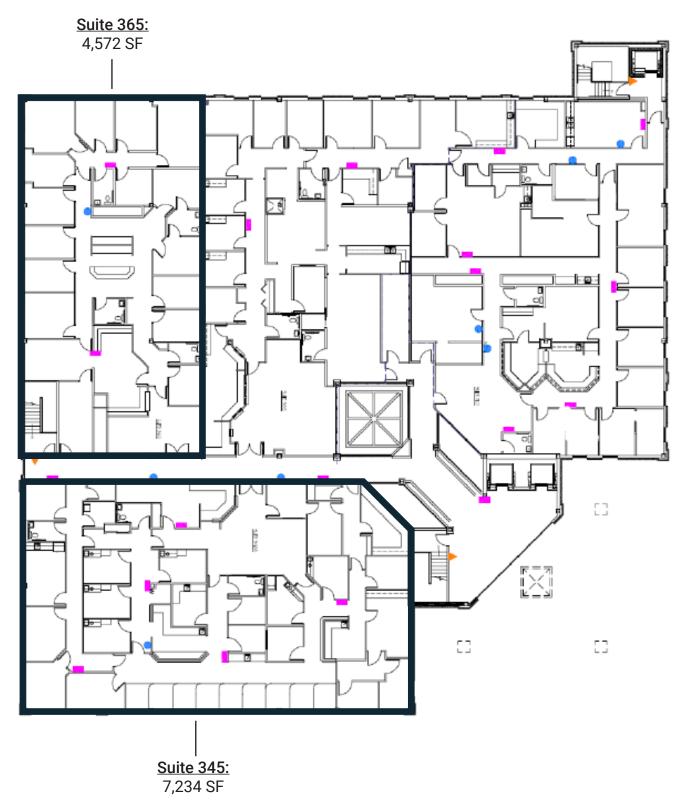

### **FLOOR PLAN**

#### 3<sup>RD</sup> FLOOR

#### **PROPERTY DETAILS:**

2nd Gen Medical Space For Lease:

Suite 135: 5,150 SF

Suite 135B & 145A: 5,016 SF

Suite 220: 5,300 SF

• Suite 365: 4,572 SF

Suite 345: 7,234 SF

- Adjacent to Franciscan Health Lafayette East Hospital, approximately 1 mile from Lafayette Regional Rehabilitation Hospital, and less than 2.5 miles from IU Health Arnett Hospital
- Convenient access to I-65 and US 52
- Ample parking with covered patient drop-off/ pick-up area
- Security on site Monday-Friday