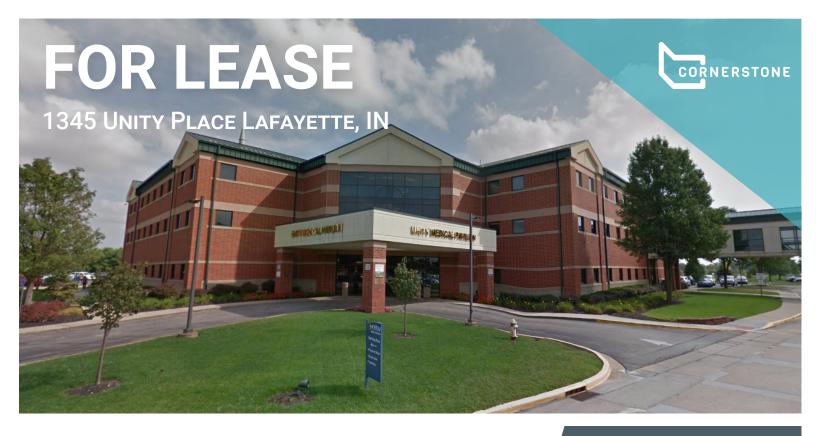

#### **PROPERTY DETAILS:**

2nd Gen Medical Space For Lease:

Suite 135: 5,150 SF

Suite 135B & 145A: 5,016 SF

Suite 220: 5,300 SF

• Suite 365: 4,572 SF

Suite 345: 7,234 SF

- Adjacent to Franciscan Health Lafayette East Hospital, approximately 1 mile from Lafayette Regional Rehabilitation Hospital, and less than 2.5 miles from IU Health Arnett Hospital
- Convenient access to I-65 and US 52
- Ample parking with covered patient drop-off/ pick-up area
- Security on site Monday-Friday