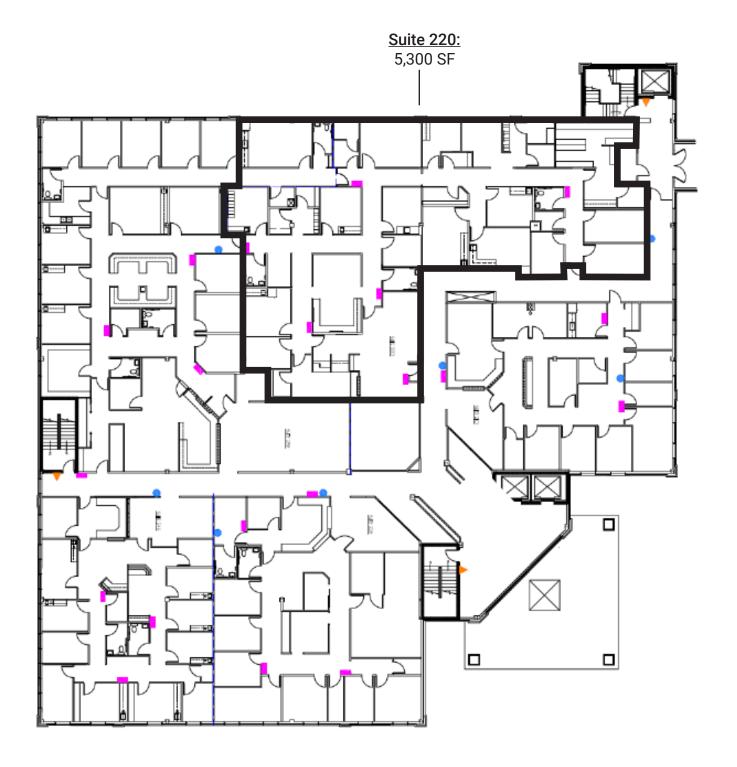

## **FLOOR PLAN**

### **2ND FLOOR**

#### **PROPERTY DETAILS:**

2nd Gen Medical Space For Lease:

Suite 135: 5,150 SF

Suite 135B & 145A: 5,016 SF

Suite 220: 5,300 SF

• Suite 365: 4,572 SF

Suite 345: 7,234 SF

- Adjacent to Franciscan Health Lafayette East Hospital, approximately 1 mile from Lafayette Regional Rehabilitation Hospital, and less than 2.5 miles from IU Health Arnett Hospital
- Convenient access to I-65 and US 52
- Ample parking with covered patient drop-off/ pick-up area
- Security on site Monday-Friday