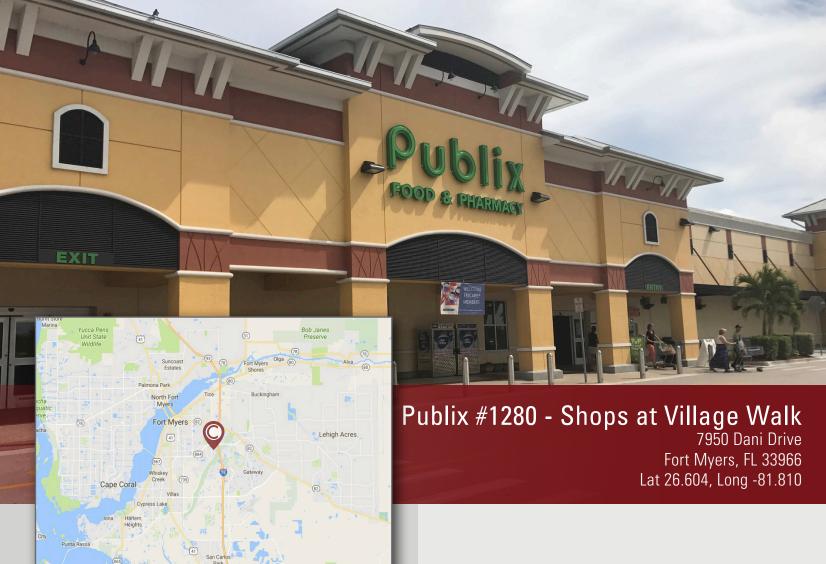

## Publix #1280 - Shops at Village Walk

7950 Dani Drive Fort Myers, FL 33966 Lat 26.604, Long -81.810