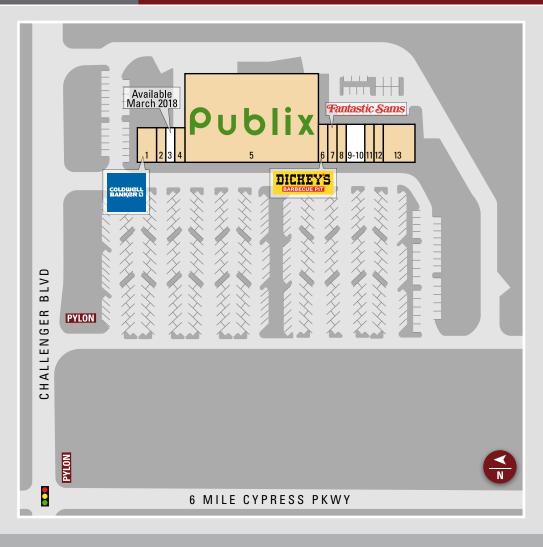

## SITE PLAN

| STE   | TENANT                      | SIZE   |
|-------|-----------------------------|--------|
| 1     | Coldwell Banker             | 3,034  |
| 2     | Pack & Ship Express         | 1,671  |
| 3     | AVAILABLE                   | 1,373  |
| 4     | Six Mile Liquor Store       | 1,975  |
| 5     | Publix                      | 54,340 |
| 6     | Dickey's Barbeque Pit       | 1,640  |
| 7     | Fantastic Sams              | 1,600  |
| 8     | Gindele Family Chiropractic | 1,600  |
| 9-10  | AVAILABLE (40 X 80)         | 3,200  |
| 11    | China King                  | 1,300  |
| 12    | Royal Nail & Spa            | 1,600  |
| 13    | Kumo Japanese Steak House   | 5,200  |
| TOTAL |                             | 78,533 |