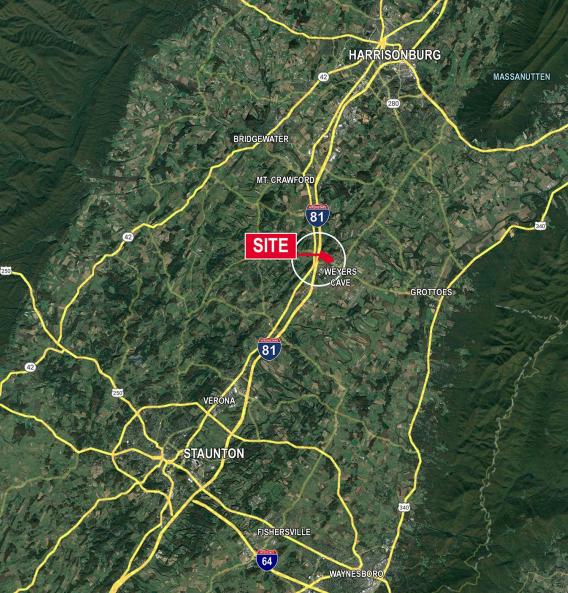

## INDUSTRIAL LAND FOR SALE WEYERS CAVE ROAD

WEYERS CAVE, VIRGINIA 24486

EXIT 235

## **±115.6 ACRES AVAILABLE**

Great Exposure Along I-81 Between Staunton & Harrisonburg POTENTIAL INDUSTRIAL LAND FOR SALE

+/- 115.6 ACRES AVAILABLE

## PROPERTY HIGHLIGHTS

±115.6 ACRES AVAILABLE Cleared & utilities to site

Zoning | GA-General Agricultural

Great exposure along Interstate 81 and 0.3 miles to Interstate 81