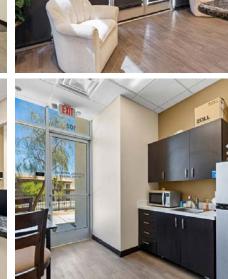

# PROPERTY PHOTOS | Suite 102

MATT RIFKIN mrifkin@wilson-meade.cor (760) 832-4547

CAMERON RAWLINGS crawlings@wilson-meade.com (760) 534-2584

**FLOOR PLAN** 

Available for Sublease immediately.

Space is built out as a dental office wth all fixtures and furniture in place and available for the next user. The suite consists of a waiting area, built-in reception, 5 exam rooms, 2 private offices, 4 dental chairs (one office is ready for a chair, but currently used as a photo studio), lab station area, kitchenette/breakroom, and private restroom.