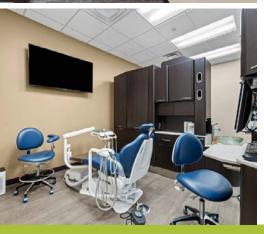

# PROPERTY PHOTOS | Suite 102

MATT RIFKIN mrifkin@wilson-meade.cor (760) 832-4547

CAMERON RAWLINGS crawlings@wilson-meade.com (760) 534-2584

**FLOOR PLAN** 

## **PROPERTY PHOTOS**

MATT RIFKIN mrifkin@wilson-meade.com (760) 832-4547 CAMERON RAWLINGS crawlings@wilson-meade.cor (760) 534-2584

WILSON MEADE COMMERCIAL REAL ESTATE | 2024 \*Information has been secured from sources we believe to be reliable, however, WILSON MEADE cannot guarantee its accuracy.

Available for Sublease immediately.

Space is built out as a dental office wth all fixtures and furniture in place and available for the next user. The suite consists of a waiting area, built-in reception, 5 exam rooms, 2 private offices, 4 dental chairs (one office is ready for a chair, but currently used as a photo studio), lab station area, kitchenette/breakroom, and private restroom.