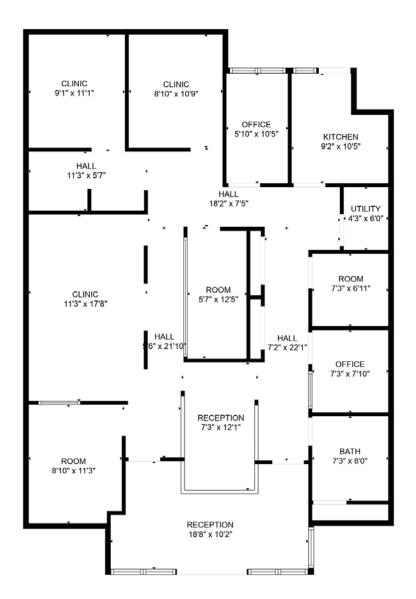

# PROPERTY PHOTOS | Suite 102

MATT RIFKIN mrifkin@wilson-meade.cor (760) 832-4547

CAMERON RAWLINGS crawlings@wilson-meade.com (760) 534-2584

**FLOOR PLAN** 

## SUITE 102 | ±1,696 SF

MATT RIFKIN

mrifkin@wilson-meade.com (760) 832-4547 CAMERON RAWLINGS crawlings@wilson-meade.com (760) 534-2584

Available for Sublease immediately.

Space is built out as a dental office wth all fixtures and furniture in place and available for the next user. The suite consists of a waiting area, built-in reception, 5 exam rooms, 2 private offices, 4 dental chairs (one office is ready for a chair, but currently used as a photo studio), lab station area, kitchenette/breakroom, and private restroom.