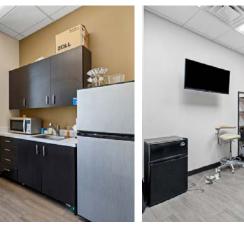

# PROPERTY PHOTOS | Suite 102

MATT RIFKIN mrifkin@wilson-meade.cor (760) 832-4547

CAMERON RAWLINGS crawlings@wilson-meade.com (760) 534-2584

**FLOOR PLAN** 

Available for Sublease immediately.

Space is built out as a dental office wth all fixtures and furniture in place and available for the next user. The suite consists of a waiting area, built-in reception, 5 exam rooms, 2 private offices, 4 dental chairs (one office is ready for a chair, but currently used as a photo studio), lab station area, kitchenette/breakroom, and private restroom.