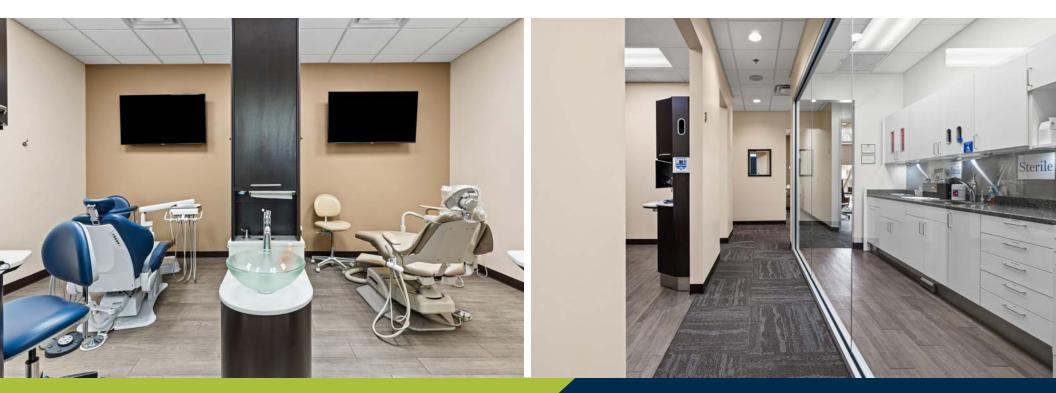

Available for Sublease immediately.

Space is built out as a dental office wth all fixtures and furniture in place and available for the next user. The suite consists of a waiting area, built-in reception, 5 exam rooms, 2 private offices, 4 dental chairs (one office is ready for a chair, but currently used as a photo studio), lab station area, kitchenette/breakroom, and private restroom.

# PROPERTY PHOTOS | Suite 102

MATT RIFKIN mrifkin@wilson-meade.cor (760) 832-4547

CAMERON RAWLINGS crawlings@wilson-meade.com (760) 534-2584

**FLOOR PLAN** 

## **PROPERTY PHOTOS**

MATT RIFKIN mrifkin@wilson-meade.com (760) 832-4547 CAMERON RAWLINGS crawlings@wilson-meade.cor (760) 534-2584

WILSON MEADE COMMERCIAL REAL ESTATE | 2024 \*Information has been secured from sources we believe to be reliable, however, WILSON MEADE cannot guarantee its accuracy.