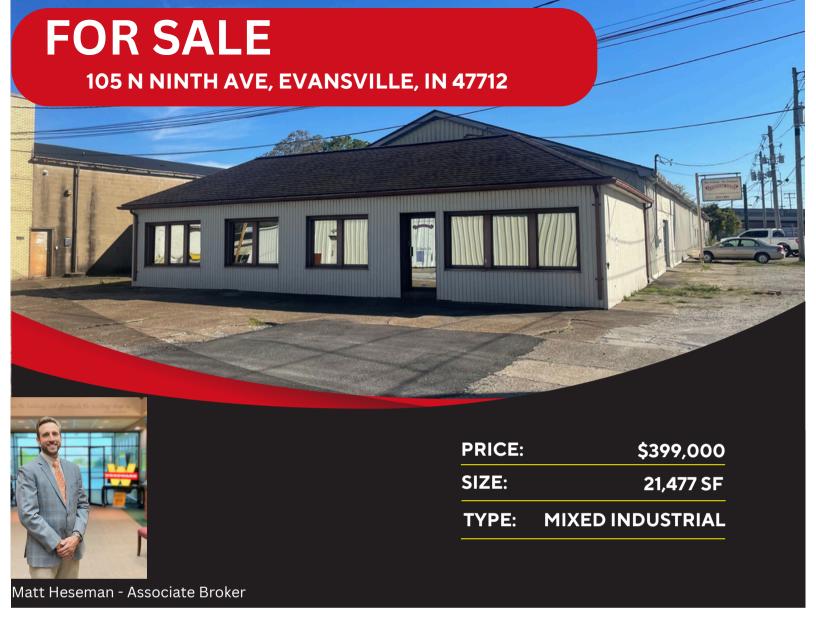

**PROPERTY OVERVIEW:** 

THIS PROPERTY IS LOCATED ON EVANSVILLE'S WESTSIDE JUST ONE BLOCK SOUTH OF W. FRANKLIN ST, ONE OF EVANSVILLE'S BUSTLING ENTERTAINMENT & DEVELOPMENT AREAS! THIS PROPERTY IS LOOKING FOR AN OWNER THAT NEEDS A MIX OF WAREHOUSE, SHOWROOM AND OFFICE SPACE. THE WAREHOUSE COULD BE DIVIDED INTO MULTIPLE UNITS FOR ADDITIONAL RENTAL INCOME, IF NOT ALL WAREHOUSE SPACE IS NEEDED.