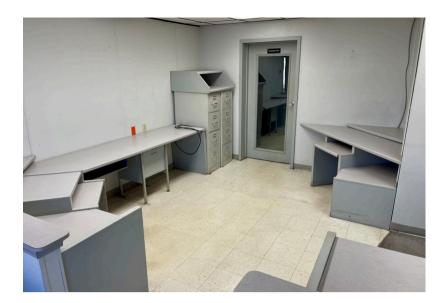

**PROPERTY OVERVIEW:** 

THIS PROPERTY IS LOCATED ON EVANSVILLE'S WESTSIDE JUST ONE BLOCK SOUTH OF W. FRANKLIN ST, ONE OF EVANSVILLE'S BUSTLING ENTERTAINMENT & DEVELOPMENT AREAS! THIS PROPERTY IS LOOKING FOR AN OWNER THAT NEEDS A MIX OF WAREHOUSE, SHOWROOM AND OFFICE SPACE. THE WAREHOUSE COULD BE DIVIDED INTO MULTIPLE UNITS FOR ADDITIONAL RENTAL INCOME, IF NOT ALL WAREHOUSE SPACE IS NEEDED.

## ONLY \$18.58/SF!



4763 Rosebud Lane Suite B Newburgh, IN 47630



(812) 219-6901



#### PRIVATE OFFICE FOR OWNER/BRANCH MGR.



PRIVATE FULL BATHROOM IN OWNER/BRANCH MGR. OFFICE



4763 Rosebud Lane Suite B Newburgh, IN 47630



(812) 219-6901



### OFFICE AREA FOR CUSTOMER SERVICE PERSONAL



#### PRIVATE OFFICE FOR CONTROLLER/CFO



4763 Rosebud Lane Suite B Newburgh, IN 47630



(812) 219-6901



#### PRIVATE OFFICE FOR SALES MGR/OFFICE PERSONAL



#### PRODUCT SHOWROOM AREA W/ SEPARATE ENTRANCE



4763 Rosebud Lane Suite B Newburgh, IN 47630



(812) 219-6901



#### PRIVATE MEN'S RESTROOM



#### PRIVATE WOMEN'S RESTROOM



4763 Rosebud Lane Suite B Newburgh, IN 47630



(812) 219-6901



#### FRONT MAIN WAREHOUSE AREA

#### SEPARATE LARGE OVERHEAD DOOR





#### 3-PHASE POWER AVAILABLE



4763 Rosebud Lane Suite B Newburgh, IN 47630



(812) 219-6901



#### **BACK WAREHOUSE AREA**

#### SEPARATE OFFICE AREA WITH PLUMBING FOR BATHROOM





#### **LOADING DOCK**



4763 Rosebud Lane Suite B Newburgh, IN 47630



(812) 219-6