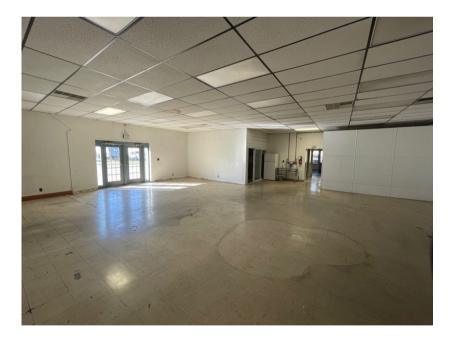

NSVILLE'S WESTSIDE JUST ONE BLOCK SOUTH OF W. FRANKLIN ST, ONE OF EVANSVILLE'S BUSTLING ENTERTAINMENT & DEVELOPMENT AREAS! THIS PROPERTY IS LOOKING FOR AN OWNER THAT NEEDS A MIX OF WAREHOUSE, SHOWROOM AND OFFICE SPACE. THE WAREHOUSE COULD BE DIVIDED INTO MULTIPLE UNITS FOR ADDITIONAL RENTAL INCOME, IF NOT ALL WAREHOUSE SPACE IS NEEDED.

## ONLY \$18.58/SF!



4763 Rosebud Lane Suite B Newburgh, IN 47630



(812) 219-6901



#### PRIVATE OFFICE FOR OWNER/BRANCH MGR.



PRIVATE FULL BATHROOM IN OWNER/BRANCH MGR. OFFICE



4763 Rosebud Lane Suite B Newburgh, IN 47630



(812) 219-6901



### OFFICE AREA FOR CUSTOMER SERVICE PERSONAL



#### PRIVATE OFFICE FOR CONTROLLER/CFO



4763 Rosebud Lane Suite B Newburgh, IN 47630



(812) 219-6901



#### PRIVATE OFFICE FOR SALES MGR/OFFICE PERSONAL



#### PRODUCT SHOWROOM AREA W/ SEPARATE ENTRANCE



4763 Rosebud Lane Suite B Newburgh, IN 47630



(812) 219-6901



#### PRIVATE MEN'S RESTROOM



#### PRIVATE WOMEN'S RESTROOM



4763 Rosebud Lane Suite B Newburgh, IN 47630



(812) 219-6901



#### FRONT MAIN WAREHOUSE AREA

#### SEPARATE LARGE OVERHEAD DOOR





#### 3-PHASE POWER AVAILABLE



4763 Rosebud Lane Suite B Newburgh, IN 47630



(812) 219-6901



#### **BACK WAREHOUSE AREA**

#### SEPARATE OFFICE AREA WITH PLUMBING FOR BATHROOM





#### **LOADING DOCK**



4763 Rosebud Lane Suite B Newburgh, IN 47630



(812) 219-6901



#### ADD-ON WAREHOUSE AREA





## 2 - SEPARATE OVERHEAD DOORS TO ADD-ON WAREHOUSE



4763 Rosebud Lane Suite B Newburgh, IN 47630



(812) 219-6901



# FENCED IN BACK & SIDE YARD AREA







4763 Roseb