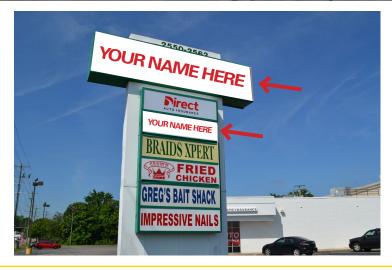

# FOR LEASE SHOPS AT ALEXANDER'S CORNER 2550-2562 Airline Boulevard, Portsmouth, Virginia

- 44,386 SF Suite available (formerly Conn's)
- 1,250 SF Suite available with excellent visibility
- Plentiful parking and attractively renovated facade
- Fantastic accessibility from Airline Blvd., Victory Blvd., & Portsmouth Blvd. (near I-264)
- Close to Victory Crossing retail hub with such retailers as Lowe's, Shoppers World, Dollar Tree, Rainbow, Auto Zone, Foot Locker and Game Stop
- Prominent pylon signage available

#### PHOTO GALLERY - 2550-2562 Airline Boulevard, Portsmouth, VA

**CONTACT:** 

LARRY HECHT (757) 640-8230

larryhecht@harveylindsay.com