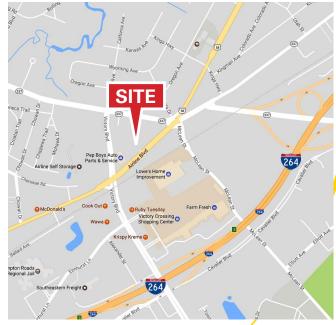

# FOR LEASE SHOPS AT ALEXANDER'S CORNER 2550-2562 Airline Boulevard, Portsmouth, Virginia

- 44,386 SF Suite available (formerly Conn's)
- 1,250 SF Suite available with excellent visibility
- Plentiful parking and attractively renovated facade
- Fantastic accessibility from Airline Blvd., Victory Blvd., & Portsmouth Blvd. (near I-264)
- Close to Victory Crossing retail hub with such retailers as Lowe's, Shoppers World, Dollar Tree, Rainbow, Auto Zone, Foot Locker and Game Stop
- Prominent pylon signage available

## FOR LEASE SHOPS AT ALEXANDER'S CORNER

2550-2562 Airline Boulevard, Portsmouth, Virginia

CONTACT: LARRY HECHT (757) 640-8230

larryhecht@harveylindsay.com