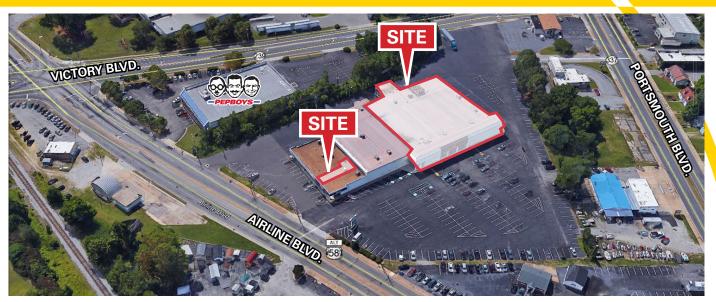

# FOR LEASE SHOPS AT ALEXANDER'S CORNER 2550-2562 Airline Boulevard, Portsmouth, Virginia

- 44,386 SF Suite available (formerly Conn's)
- 1,250 SF Suite available with excellent visibility
- Plentiful parking and attractively renovated facade
- Fantastic accessibility from Airline Blvd., Victory Blvd., & Portsmouth Blvd. (near I-264)
- Close to Victory Crossing retail hub with such retailers as Lowe's, Shoppers World, Dollar Tree, Rainbow, Auto Zone, Foot Locker and Game Stop
- Prominent pylon signage available

## FOR LEASE SHOPS AT ALEXANDER'S CORNER

2550-2562 Airline Boulevard, Portsmouth, Virginia

CONTACT: LARRY HECHT (757) 640-8230

larryhecht@harveylindsay.com