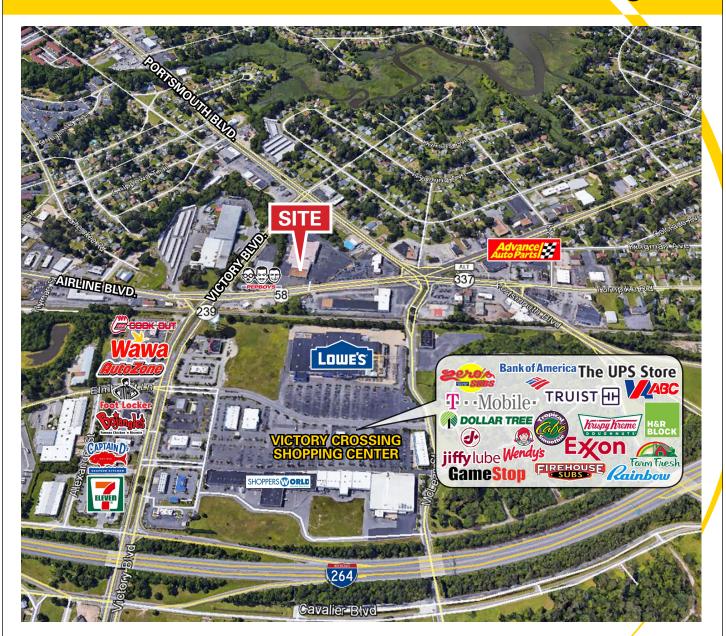

# FOR LEASE SHOPS AT ALEXANDER'S CORNER 2550-2562 Airline Boulevard, Portsmouth, Virginia

- 44,386 SF Suite available (formerly Conn's)
- 1,250 SF Suite available with excellent visibility
- Plentiful parking and attractively renovated facade
- Fantastic accessibility from Airline Blvd., Victory Blvd., & Portsmouth Blvd. (near I-264)
- Close to Victory Crossing retail hub with such retailers as Lowe's, Shoppers World, Dollar Tree, Rainbow, Auto Zone, Foot Locker and Game Stop
- Prominent pylon signage available

### FOR LEASE SHOPS AT ALEXANDER'S CORNER

2550-2562 Airline Boulevard, Portsmouth, Virginia

CONTACT:

LARRY HECHT (757) 640-8230

larryhecht@harveylindsay.com