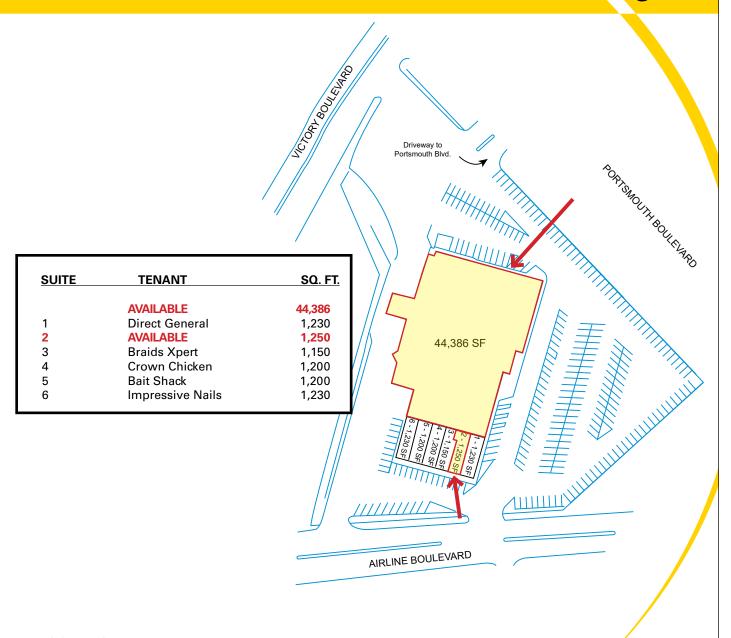

# FOR LEASE SHOPS AT ALEXANDER'S CORNER 2550-2562 Airline Boulevard, Portsmouth, Virginia

- 44,386 SF Suite available (formerly Conn's)
- 1,250 SF Suite available with excellent visibility
- Plentiful parking and attractively renovated facade
- Fantastic accessibility from Airline Blvd., Victory Blvd., & Portsmouth Blvd. (near I-264)
- Close to Victory Crossing retail hub with such retailers as Lowe's, Shoppers World, Dollar Tree, Rainbow, Auto Zone, Foot Locker and Game Stop
- Prominent pylon signage available

### FOR LEASE SHOPS AT ALEXANDER'S CORNER

2550-2562 Airline Boulevard, Portsmouth, Virginia

CONTACT:

LARRY HECHT (757) 640-8230

larryhecht@harveylindsay.com