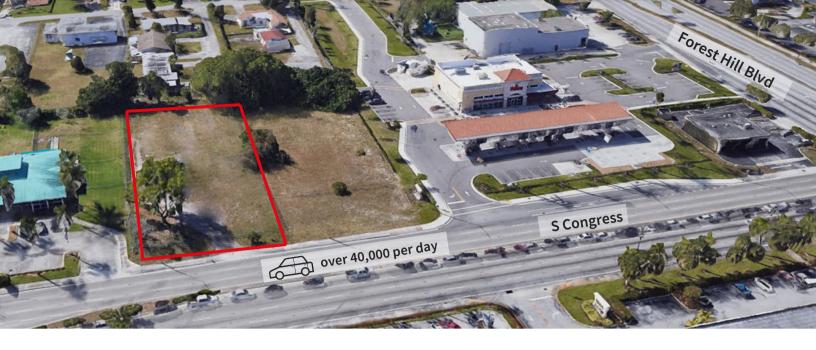

## For Sale

1795 S Congress Ave, Palm Springs , FL 33406

**0.67 Acres** 

**Address** 

1795 S Congress Ave, Palm Springs, FL 33406

Easy access to Congress Ave and I-95

Size

.067 AC

Asking Price

\$1,100,000

Zoning

Commercial

Variety of nearby amenities including Wawa, 7/11, Family Dollar, and Congress Auto

Ability to be combined with same size adjacent lot