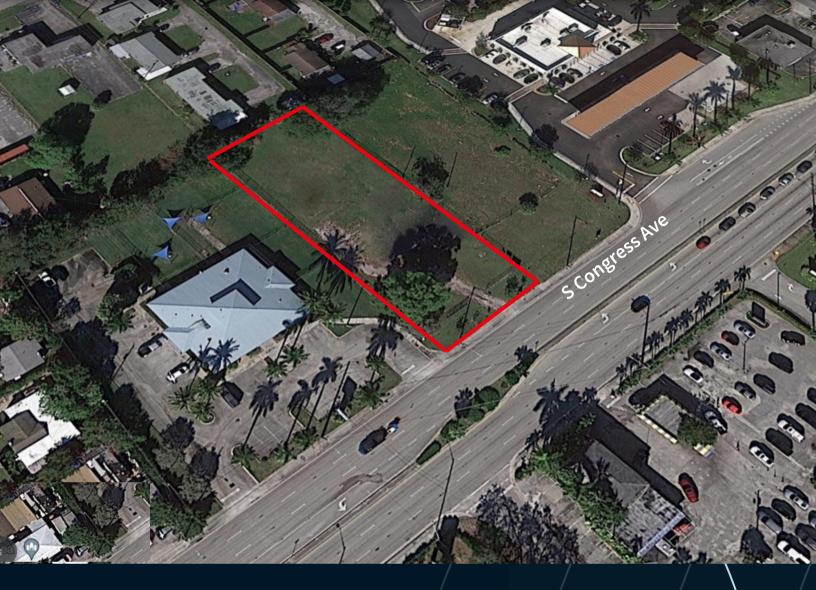

## For Sale

1795 S Congress Ave, Palm Springs , FL 33406

**0.67 Acres** 

**Address** 

1795 S Congress Ave, Palm Springs, FL 33406

Easy access to Congress Ave and I-95

Size

.067 AC

Asking Price

\$1,100,000

Zoning

Commercial

Variety of nearby amenities including Wawa, 7/11, Family Dollar, and Congress Auto

Ability to be combined with same size adjacent lot