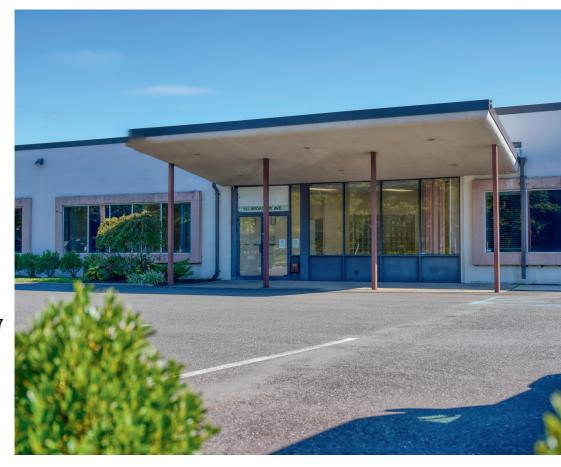

# 723 Broadway Avenue, Holbrook, NY

40,000 SF

Available size

Approx. 4,000 SF

Office

4 dock doors

Loading

13'6" clear

Ceiling height

30' x 40'

Column spacing

Sublease term through 9/2027

Gas heat

Fully sprinklered

2 bathrooms in office

2 bathrooms in warehouse