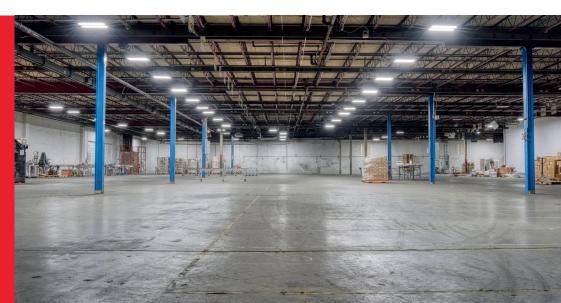

# 723 Broadway Avenue, Holbrook, NY

40,000 SF

Available size

Approx. 4,000 SF

Office

4 dock doors

Loading

13'6" clear

Ceiling height

30' x 40'

Column spacing

Sublease term through 9/2027

Gas heat

Fully sprinklered

2 bathrooms in office

2 bathrooms in warehouse