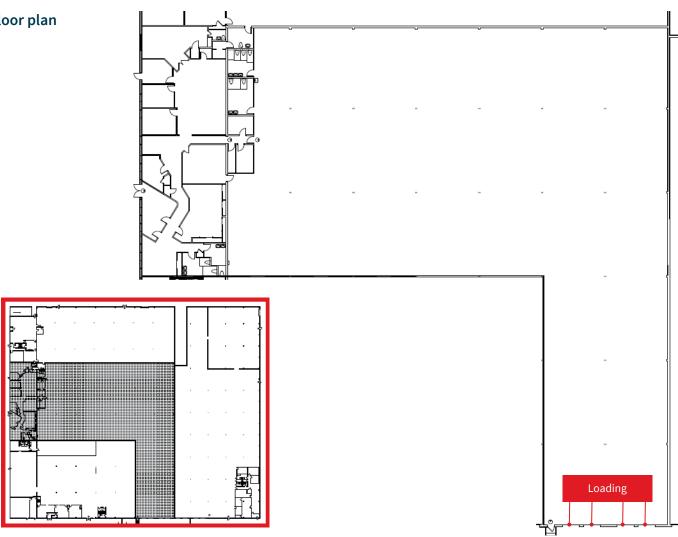

# For sublease

# 723 Broadway Avenue, Holbrook, NY

40,000 SF

Available size

Approx. 4,000 SF

Office

4 dock doors

Loading

13'6" clear

Ceiling height

30' x 40'

Column spacing

Sublease term through 9/2027

Gas heat

Fully sprinklered

2 bathrooms in office

2 bathrooms in warehouse

Comments



# Max Omstrom max.omstrom@jll.com

+1 631 962 2504

**Doug Omstrom** 

doug.omstrom@jll.com +1 631 962 2899

ill.com

Jones Lang LaSalleBrokerage, Inc.



## Floor plan



# **Key distances**

#### 400 feet

to Veterans Memorial Highway

#### 0.9 miles

to Sunrise Highway

#### 3.0 miles

to MacArthur Airport

## 4.6 miles

to LIRR Ronkonkoma

#### 4.7 miles

to Long Island Expressway

# 41.1 miles

to JFK Airport