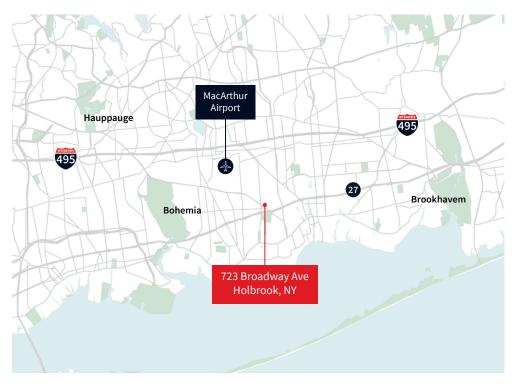

# **Key distances**

#### 400 feet

to Veterans Memorial Highway

#### 0.9 miles

to Sunrise Highway

#### 3.0 miles

to MacArthur Airport

## 4.6 miles

to LIRR Ronkonkoma

#### 4.7 miles

to Long Island Expressway

# 41.1 miles

to JFK Airport