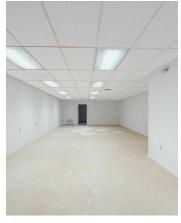

#### **PROPERTY DESCRIPTION**

Located in the heart of Sarasota, this 2,934 SF retail/office building offers the ability for an owner to relocate their business and occupy both suites, occupy one suite, or lease out both suites as a cash flow producing asset. The building is comprised of two separate 1,467 SF retail/office units. Each unit has it's own storefront entrance.

The downstairs unit features a reception area, four private offices, multiple storage closets, a kitchenette, two bathrooms, and a shower. The upstairs unit features an open workspace, four private offices, and two restrooms.