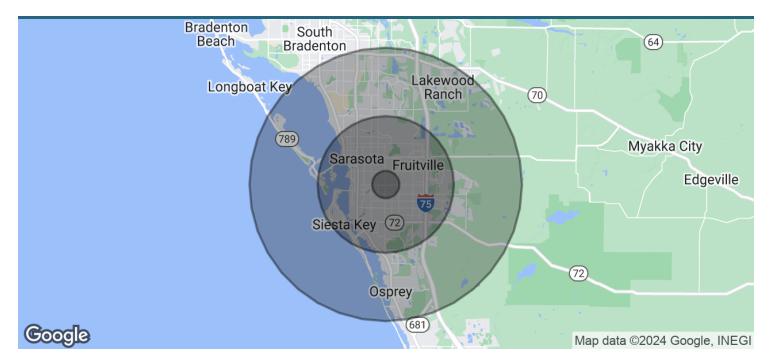

| DEMOGRAPHICS      | 1 MILE   | 5 MILES  | 10 MILES |
|-------------------|----------|----------|----------|
| Total Households  | 6,521    | 102,152  | 182,657  |
| Total Population  | 12,169   | 186,537  | 331,568  |
| Average HH Income | \$75,884 | \$73,586 | \$77,432 |

**DEREK ROBBINS** 

Broker Associate 941.356.4906 Derek@RobbinsCommercial.com

3733 S. Tuttle Ave

3623 WEBBER ST SARASOTA, FL 34232

| POPULATION           | 1 MILE | 5 MILES | 10 MILES |
|----------------------|--------|---------|----------|
| Total Population     | 12,169 | 186,537 | 331,568  |
| Average Age          | 50.7   | 49.9    | 51.6     |
| Average Age (Male)   | 50.4   | 47.7    | 50.0     |
| Average Age (Female) | 51.3   | 51.7    | 52.7     |

| HOUSEHOLDS & INCOME | 1 MILE    | 5 MILES   | 10 MILES  |
|---------------------|-----------|-----------|-----------|
| Total Households    | 6,521     | 102,152   | 182,657   |
| # of Persons per HH | 1.9       | 1.8       | 1.8       |
| Average HH Income   | \$75,884  | \$73,586  | \$77,432  |
| Average House Value | \$233,616 | \$327,388 | \$348,583 |