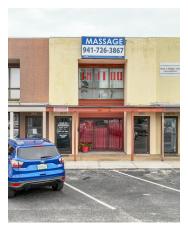

#### **PROPERTY DESCRIPTION**

Located in the heart of Sarasota, this 2,934 SF retail/office building offers the ability for an owner to relocate their business and occupy both suites, occupy one suite, or lease out both suites as a cash flow producing asset. The building is comprised of two separate 1,467 SF retail/office units. Each unit has it's own storefront entrance.

Ideally located at the Northeast corner of the high traffic intersection of Webber and Beneva which features a daily traffic count of 30,000 + vehicles. There is also ample parking in the surface parking lot making for easy access for customers and staff.