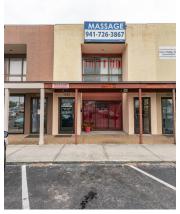

#### **PROPERTY DESCRIPTION**

Located in the heart of Sarasota, this 2,934 SF retail/office building offers the ability for an owner to relocate their business and occupy both suites, occupy one suite, or lease out both suites as a cash flow producing asset. The building is comprised of two separate 1,467 SF retail/office units. Each unit has it's own storefront entrance.

Ideally located at the Northeast corner of the high traffic intersection of Webber and Beneva which features a daily traffic count of 30,000 + vehicles. There is also ample parking in the surface parking lot making for easy access for customers and staff.