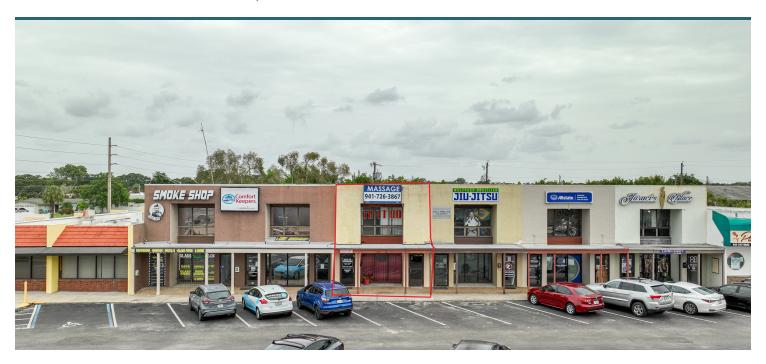

#### **PROPERTY DESCRIPTION**

Located in the heart of Sarasota, this 2,934 SF retail/office building offers the ability for an owner to relocate their business and occupy both suites, occupy one suite, or lease out both suites as a cash flow producing asset. The building is comprised of two separate 1,467 SF retail/office units. Each unit has it's own storefront entrance.

Ideally located at the Northeast corner of the high traffic intersection of Webber and Beneva which features a daily traffic count of 30,000 + vehicles. There is also ample parking in the surface parking lot making for easy access for customers and staff.