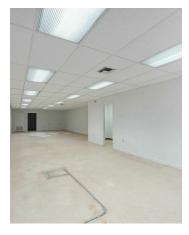

#### **PROPERTY DESCRIPTION**

Located in the heart of Sarasota, this 2,934 SF retail/office building offers the ability for an owner to relocate their business and occupy both suites, occupy one suite, or lease out both suites as a cash flow producing asset. The building is comprised of two separate 1,467 SF retail/office units. Each unit has it's own storefront entrance.

The downstairs unit features a reception area, four private offices, multiple storage closets, a kitchenette, two bathrooms, and a shower. The upstairs unit features an open workspace, four private offices, and two restrooms.