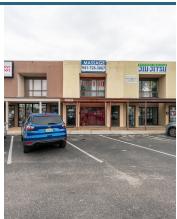

#### **PROPERTY DESCRIPTION**

Located in the heart of Sarasota, this 2,934 SF retail/office building offers the ability for an owner to relocate their business and occupy both suites, occupy one suite, or lease out both suites as a cash flow producing asset. The building is comprised of two separate 1,467 SF retail/office units. Each unit has it's own storefront entrance.

Ideally located at the Northeast corner of the high traffic intersection of Webber and Beneva which features a daily traffic count of 30,000 + vehicles. There is also ample parking in the surface parking lot making for easy access for customers and staff.