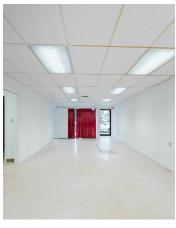

#### **PROPERTY DESCRIPTION**

Located in the heart of Sarasota, this 2,934 SF retail/office building offers the ability for an owner to relocate their business and occupy both suites, occupy one suite, or lease out both suites as a cash flow producing asset. The building is comprised of two separate 1,467 SF retail/office units. Each unit has it's own storefront entrance.

The downstairs unit features a reception area, four private offices, multiple storage closets, a kitchenette, two bathrooms, and a shower. The upstairs unit features an open workspace, four private offices, and two restrooms.