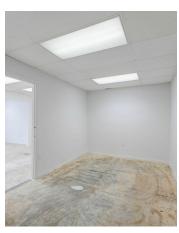

#### **PROPERTY DESCRIPTION**

Located in the heart of Sarasota, this 2,934 SF retail/office building offers the ability for an owner to relocate their business and occupy both suites, occupy one suite, or lease out both suites as a cash flow producing asset. The building is comprised of two separate 1,467 SF retail/office units. Each unit has it's own storefront entrance.

The downstairs unit features a reception area, four private offices, multiple storage closets, a kitchenette, two bathrooms, and a shower. The upstairs unit features an open workspace, four private offices, and two restrooms.