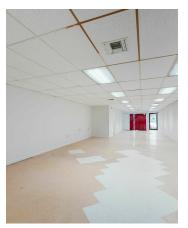

#### **PROPERTY DESCRIPTION**

Located in the heart of Sarasota, this 2,934 SF retail/office building offers the ability for an owner to relocate their business and occupy both suites, occupy one suite, or lease out both suites as a cash flow producing asset. The building is comprised of two separate 1,467 SF retail/office units. Each unit has it's own storefront entrance.

The downstairs unit features a reception area, four private offices, multiple storage closets, a kitchenette, two bathrooms, and a shower. The upstairs unit features an open workspace, four private offices, and two restrooms.