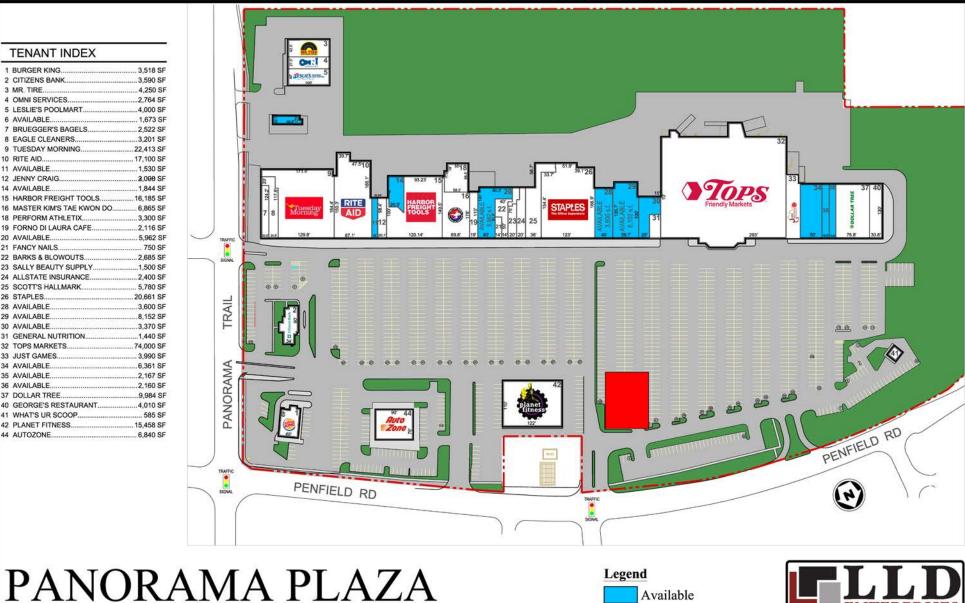

## WWW.LLDENTERPRISES.COM

| _    | TENANT INDEX              |           |
|------|---------------------------|-----------|
|      | BURGER KING               |           |
| -    | CITIZENS BANK             |           |
|      | MR. TIRE                  |           |
|      | OMNI SERVICES             |           |
|      | LESLIE'S POOLMART         |           |
|      | AVAILABLE                 |           |
|      | BRUEGGER'S BAGELS         |           |
|      | EAGLE CLEANERS            |           |
|      | TUESDAY MORNING           |           |
|      | RITE AID                  |           |
|      | AVAILABLE                 |           |
|      | JENNY CRAIG               |           |
|      | AVAILABLE                 |           |
|      | HARBOR FREIGHT TOOLS      |           |
| 20   | MASTER KIM'S TAE KWON DO. |           |
|      | PERFORM ATHLETIX          |           |
|      | FORNO DI LAURA CAFE       |           |
| 7.77 | AVAILABLE                 |           |
|      | FANCY NAILS               |           |
|      | BARKS & BLOWOUTS          |           |
|      | SALLY BEAUTY SUPPLY       |           |
|      | ALLSTATE INSURANCE        |           |
| 25   | SCOTT'S HALLMARK          | 5,780 SF  |
| 26   | STAPLES                   |           |
| 28   | AVAILABLE                 |           |
|      | AVAILABLE                 |           |
|      | AVAILABLE                 |           |
| 31   | GENERAL NUTRITION         | 1,440 SF  |
| 32   | TOPS MARKETS              | 74,000 SF |
| 33   | JUST GAMES                | 3,990 SF  |
| 34   | AVAILABLE                 | 6,361 SF  |
| 35   | AVAILABLE                 |           |
| 36   | AVAILABLE                 |           |
| 37   | DOLLAR TREE               | 9,984 SF  |
| 10   | GEORGE'S RESTAURANT       |           |
| 41   | WHAT'S UR SCOOP           | 585 SF    |
| 42   | PLANET FITNESS            | 15,458 SF |
| 44   | AUTOZONE                  |           |