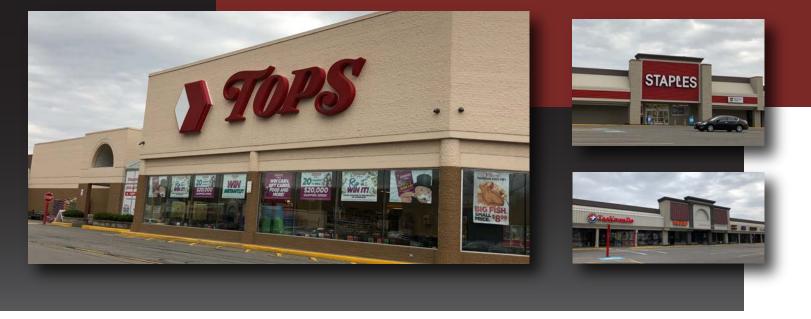

## 1601 Penfield Rd Penfield,NY 14625

- Just 2.5 miles east of Interstate 490 and seven miles east of downtown Rochester, Panorama Plaza is located in Penfield, New York.
- The Plaza is a 278,919 square foot, Tops Market-anchored shopping center. The 74,000 square foot Tops performs well and serves a broad customer base in this densely populated market.
- Other major national tenants include Tuesday Morning, Staples, Planet Fitness, Dollar Tree, AutoZone and Harbor Freight Tools.
- A Home Depot, Post Office, Advance Auto and Walgreens are positioned across Penfield Road and help draw customers from a local trade area consisting of a five-mile population of 176,999 people, with an average household income of \$96,659.
- One of Rochester's largest employers, Paychex, is less than a mile from the center.
- Panorama Plaza offers excellent visibility and exposure with seven (7) points of ingress/egress to the center.