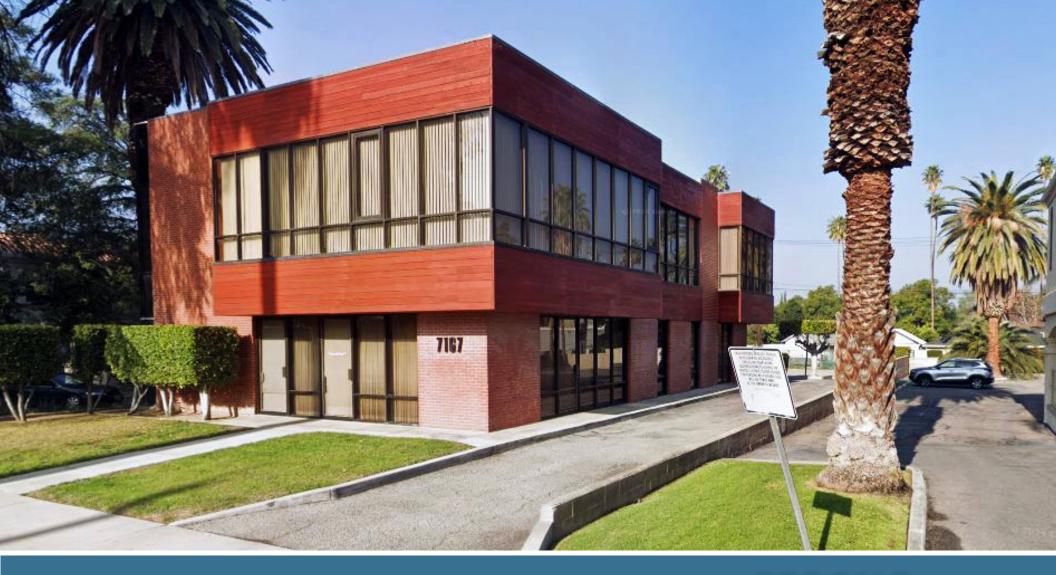

# FOR SALE PROFESSIONAL OFFICE BUILDING

7167 MAGNOLIA AVE RIVERSIDE, CA 92504

No warranty or representation has been made to the accuracy of the foregoing information. Terms of sale or lease and availability are subject to change or withdrawal without notice. Lee & Associates Commercial Real Estate Services, Inc. - Riverside. 3240 Mission Inn Avenue - Riverside, CA 92507 Corporate ID# 01048055

# PROPERTY

- ▶ 7167 Magnolia is a two story, office building of approximately 4,828 SF. The building can be used by either one, two or three occupants. It is designed with 3 electrical meters, 3 gas meters and 1 water meter. There are 3 separate HVAC units.
- ▶ The ground floor contains a common area with restrooms for the entire building. There is a separate entrance for this area and from there, you can proceed to Suite 100 downstairs, or Suite 200 or 201 upstairs. Suite 201 has its own private restroom.
- ▶ There is a small parking lot in the back and ample street parking along a frontage road in front of the building. Access is along the front via Magnolia Ave or off the back, there is an alleyway that leads to Arlington Ave. There are 14 parking spaces, 13 regular and 1 handicapped. The parking lot could use a good slurry coat.
- ► The roof was redone with a 20 year roof in 2017. The roof has a 10 year guarantee. The brick and wood exterior has been well maintained and because of the brick, the building is well insulated.
- ► There is building top signage available.
- ▶ The building is located in the middle of Magnolia Center and is close to the 91 freeway off at Arlington or Central Ave. The building has be used as medical although it does not have an elevator. The sewer line runs directly under the building so tapping into the line for additional sinks is an easy feat. There is a free span of approximately 40 feet in which to have a large open area or add more offices.