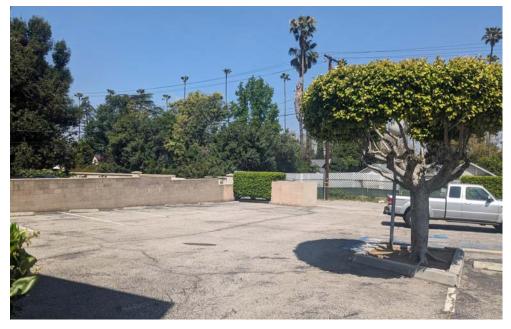

# PROPERTY

- ▶ 7167 Magnolia is a two story, office building of approximately 4,828 SF. The building can be used by either one, two or three occupants. It is designed with 3 electrical meters, 3 gas meters and 1 water meter. There are 3 separate HVAC units.
- ▶ The ground floor contains a common area with restrooms for the entire building. There is a separate entrance for this area and from there, you can proceed to Suite 100 downstairs, or Suite 200 or 201 upstairs. Suite 201 has its own private restroom.
- ▶ There is a small parking lot in the back and ample street parking along a frontage road in front of the building. Access is along the front via Magnolia Ave or off the back, there is an alleyway that leads to Arlington Ave. There are 14 parking spaces, 13 regular and 1 handicapped. The parking lot could use a good slurry coat.
- ► The roof was redone with a 20 year roof in 2017. The roof has a 10 year guarantee. The brick and wood exterior has been well maintained and because of the brick, the building is well insulated.
- ► There is building top signage available.
- ▶ The building is located in the middle of Magnolia Center and is close to the 91 freeway off at Arlington or Central Ave. The building has be used as medical although it does not have an elevator. The sewer line runs directly under the building so tapping into the line for additional sinks is an easy feat. There is a free span of approximately 40 feet in which to have a large open area or add more offices.

## PROPERTY PHOTOS