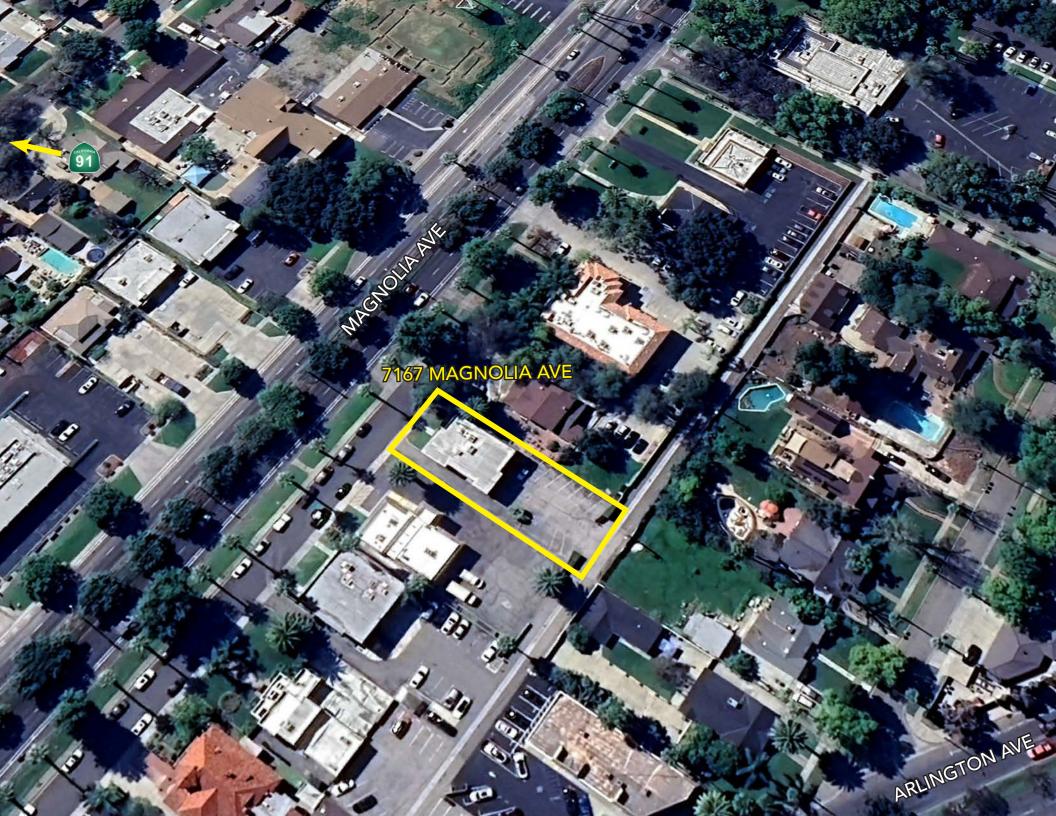

# FOR SALE PROFESSIONAL OFFICE BUILDING

7167 MAGNOLIA AVE RIVERSIDE, CA 92504

No warranty or representation has been made to the accuracy of the foregoing information. Terms of sale or lease and availability are subject to change or withdrawal without notice. Lee & Associates Commercial Real Estate Services, Inc. - Riverside. 3240 Mission Inn Avenue - Riverside, CA 92507 Corporate ID# 01048055

# PROPERTY

- ▶ 7167 Magnolia is a two story, office building of approximately 4,828 SF. The building can be used by either one, two or three occupants. It is designed with 3 electrical meters, 3 gas meters and 1 water meter. There are 3 separate HVAC units.
- ▶ The ground floor contains a common area with restrooms for the entire building. There is a separate entrance for this area and from there, you can proceed to Suite 100 downstairs, or Suite 200 or 201 upstairs. Suite 201 has its own private restroom.
- ▶ There is a small parking lot in the back and ample street parking along a frontage road in front of the building. Access is along the front via Magnolia Ave or off the back, there is an alleyway that leads to Arlington Ave. There are 14 parking spaces, 13 regular and 1 handicapped. The parking lot could use a good slurry coat.
- ► The roof was redone with a 20 year roof in 2017. The roof has a 10 year guarantee. The brick and wood exterior has been well maintained and because of the brick, the building is well insulated.
- ► There is building top signage available.
- ▶ The building is located in the middle of Magnolia Center and is close to the 91 freeway off at Arlington or Central Ave. The building has be used as medical although it does not have an elevator. The sewer line runs directly under the building so tapping into the line for additional sinks is an easy feat. There is a free span of approximately 40 feet in which to have a large open area or add more offices.