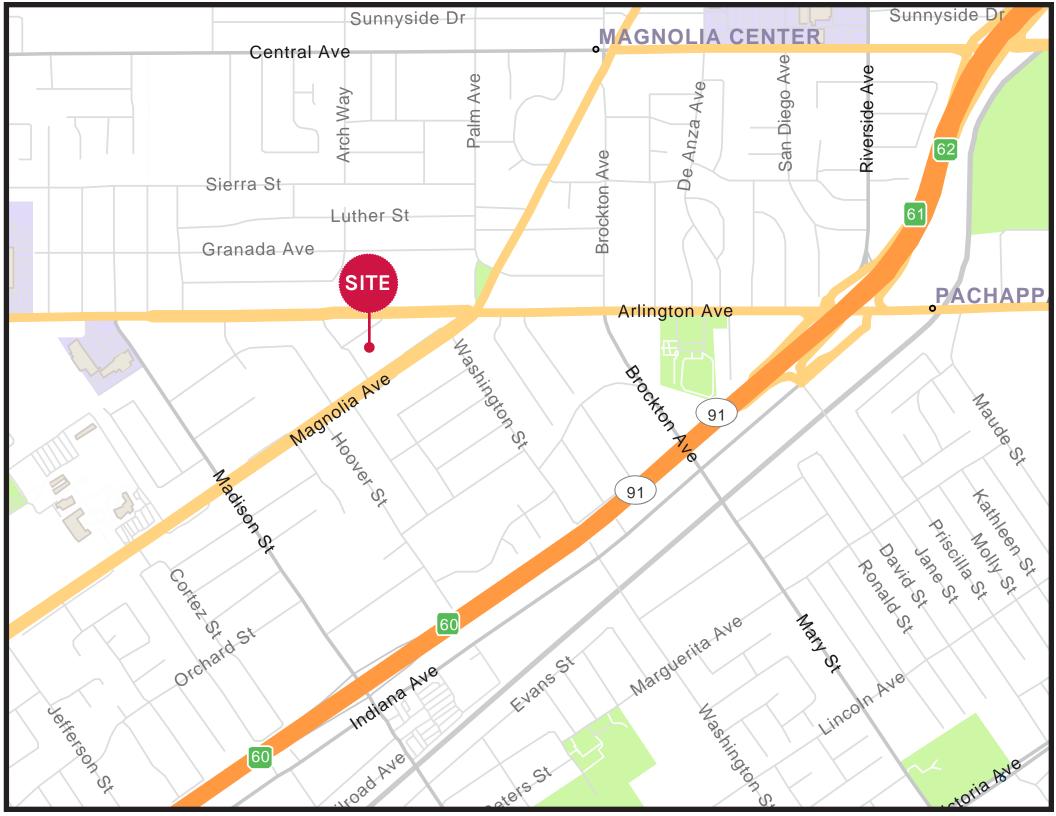

# PROPERTY

- ▶ 7167 Magnolia is a two story, office building of approximately 4,828 SF. The building can be used by either one, two or three occupants. It is designed with 3 electrical meters, 3 gas meters and 1 water meter. There are 3 separate HVAC units.
- ▶ The ground floor contains a common area with restrooms for the entire building. There is a separate entrance for this area and from there, you can proceed to Suite 100 downstairs, or Suite 200 or 201 upstairs. Suite 201 has its own private restroom.
- ▶ There is a small parking lot in the back and ample street parking along a frontage road in front of the building. Access is along the front via Magnolia Ave or off the back, there is an alleyway that leads to Arlington Ave. There are 14 parking spaces, 13 regular and 1 handicapped. The parking lot could use a good slurry coat.
- ► The roof was redone with a 20 year roof in 2017. The roof has a 10 year guarantee. The brick and wood exterior has been well maintained and because of the brick, the building is well insulated.
- ► There is building top signage available.
- ▶ The building is located in the middle of Magnolia Center and is close to the 91 freeway off at Arlington or Central Ave. The building has be used as medical although it does not have an elevator. The sewer line runs directly under the building so tapping into the line for additional sinks is an easy feat. There is a free span of approximately 40 feet in which to have a large open area or add more offices.