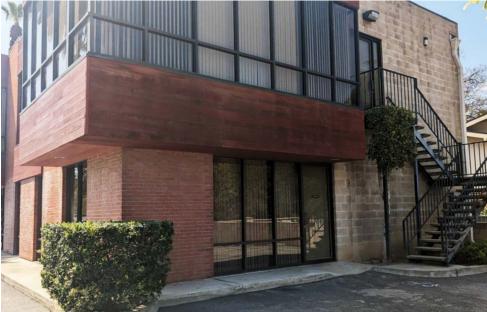

as a 10 year guarantee. The brick and wood exterior has been well maintained and because of the brick, the building is well insulated.
- ► There is building top signage available.
- ▶ The building is located in the middle of Magnolia Center and is close to the 91 freeway off at Arlington or Central Ave. The building has be used as medical although it does not have an elevator. The sewer line runs directly under the building so tapping into the line for additional sinks is an easy feat. There is a free span of approximately 40 feet in which to have a large open area or add more offices.

#### **2023 5 MILE DEMOGRAPHICS**



Estimated Population

288,122



Average HH Income

\$114,337



Total Employees Employees

88,429



Traffic Counts Magnolia Ave

21,145 CPD

## PROPERTY PHOTOS











### INTERIOR PHOTOS















JENNIFER KAPUR | Senior Vice President | 951.276.3633 | jkapur@lee-associates.com | DRE 01054735