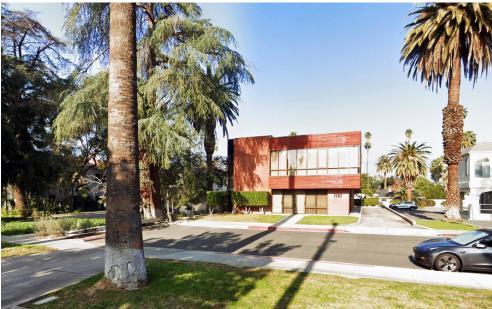

# FOR SALE PROFESSIONAL OFFICE BUILDING

7167 MAGNOLIA AVE RIVERSIDE, CA 92504

No warranty or representation has been made to the accuracy of the foregoing information. Terms of sale or lease and availability are subject to change or withdrawal without notice. Lee & Associates Commercial Real Estate Services, Inc. - Riverside. 3240 Mission Inn Avenue - Riverside, CA 92507 Corporate ID# 01048055

# PROPERTY

- ▶ 7167 Magnolia is a two story, office building of approximately 4,828 SF. The building can be used by either one, two or three occupants. It is designed with 3 electrical meters, 3 gas meters and 1 water meter. There are 3 separate HVAC units.
- ▶ The ground floor contains a common area with restrooms for the entire building. There is a separate entrance for this area and from there, you can proceed to Suite 100 downstairs, or Suite 200 or 201 upstairs. Suite 201 has its own private restroom.
- ▶ There is a small parking lot in the back and ample street parking along a frontage road in front of the building. Access is along the front via Magnolia Ave or off the back, there is an alleyway that leads to Arlington Ave. There are 14 parking spaces, 13 regular and 1 handicapped. The parking lot could use a good slurry coat.
- ► The roof was redone with a 20 year roof in 2017. The roof has a 10 year guarantee. The brick and wood exterior has been well maintained and because of the brick, the building is well insulated.
- ► There is building top signage available.
- ▶ The building is located in the middle of Magnolia Center and is close to the 91 freeway off at Arlington or Central Ave. The building has be used as medical although it does not have an elevator. The sewer line runs directly under the building so tapping into the line for additional sinks is an easy feat. There is a free span of approximately 40 feet in which to have a large open area or add more offices.