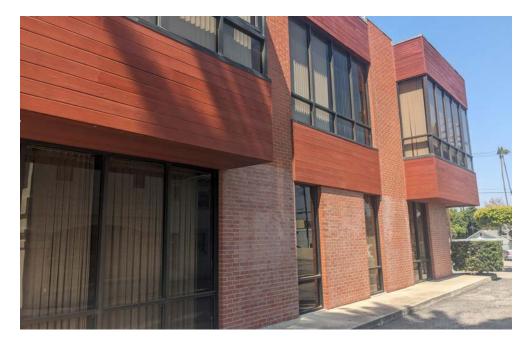

of has a 10 year guarantee. The brick and wood exterior has been well maintained and because of the brick, the building is well insulated.
- ► There is building top signage available.
- ▶ The building is located in the middle of Magnolia Center and is close to the 91 freeway off at Arlington or Central Ave. The building has be used as medical although it does not have an elevator. The sewer line runs directly under the building so tapping into the line for additional sinks is an easy feat. There is a free span of approximately 40 feet in which to have a large open area or add more offices.

#### **2023 5 MILE DEMOGRAPHICS**



Estimated Population

288,122



Average HH Income

\$114,337



Total Employees Employees

88,429



Traffic Counts Magnolia Ave

21,145 CPD

## PROPERTY PHOTOS











### INTERIOR PHOTOS















JENNIFER KAPUR | Senior Vice President | 951.276.3633 | jkapur@lee-associates.com | DRE 01054735