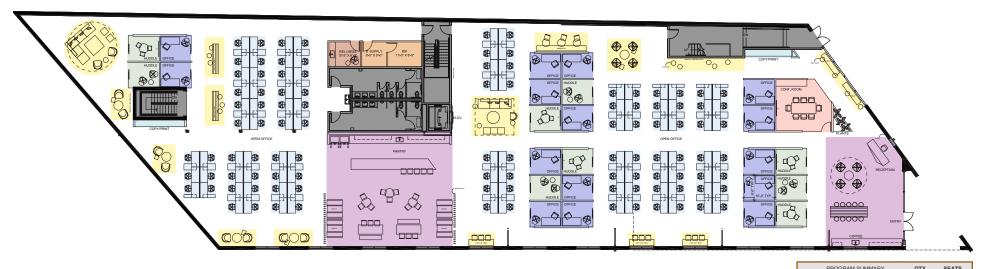

19,107 RSF

Note: Drawing is Not to Scale

|  | PROGRAM SUMMARY                  | QTY | SEATS                   |
|--|----------------------------------|-----|-------------------------|
|  | HEADCOUNT                        |     |                         |
|  | OFFICES<br>WORKSTATIONS<br>TOTAL | :   | 15<br>104<br><b>119</b> |
|  | MEETING                          |     |                         |
|  | HUDDLE<br>CONFERENCE<br>TOTAL    | 9   | 23<br>8<br><b>31</b>    |
|  | COLLABORATIONS                   |     |                         |
|  |                                  | :   | 56<br>60<br><b>116</b>  |
|  | COPY/PRINT                       |     |                         |