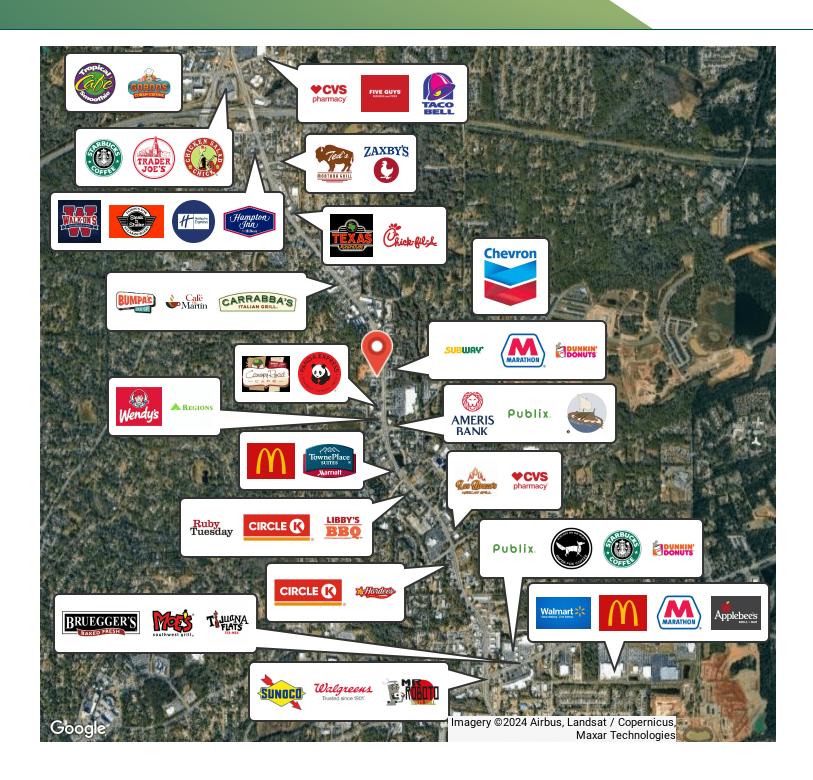

We extend a warm invitation to your esteemed brand to join this prestigious space, strategically designed for optimal performance and fortified by the presence of industry-leading brands. Positioned in the heart of Tallahassee, the capital of Florida, this location offers unparalleled resources, robust incomes, and a plethora of opportunities for businesses looking to expand or establish their inaugural site.

#### **PROPERTY HIGHLIGHTS**

- 60,000 cars per day
- Large growth (over 15,000 residential units entitled within 2 miles)
- Multiple national brands committed
- Minutes away from and I-10 Interchange and the Canopy Community