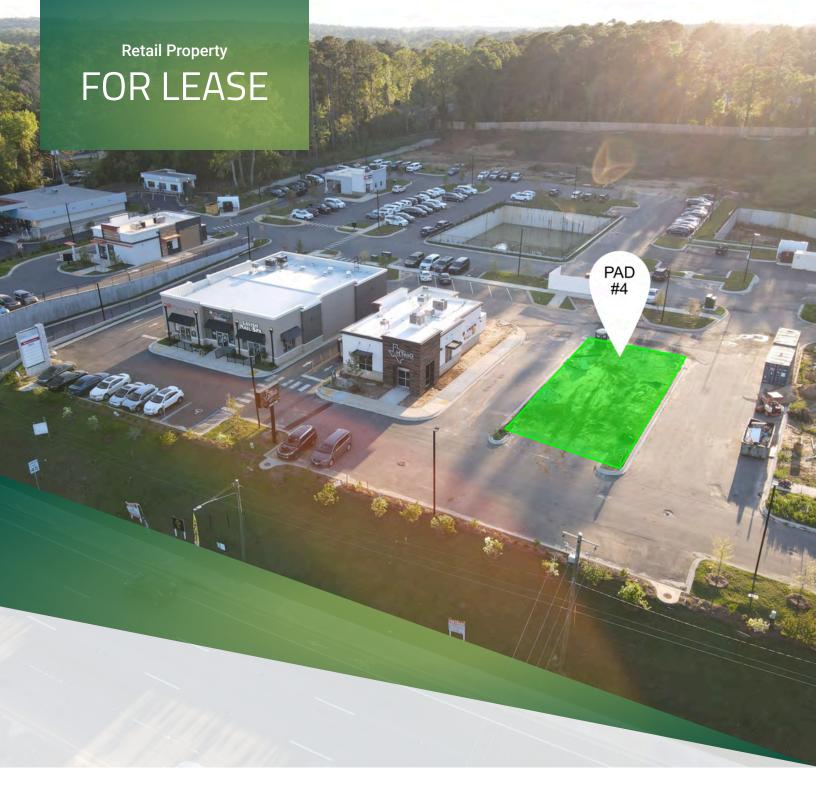

#### PROPERTY DESCRIPTION

Capital Hill Plaza is a vibrant and thriving ecosystem, boasting renowned national brands such as Dunkin Donuts, Smoothie King, Avis/Budget Car Rental, HTEAO, and more. As we unveil Building 4, our mission is clear: to deliver a retail center that not only caters to the 60,000+ vehicles per day on Capital Circle NE but also sets a new standard for success in the North Florida Retail market.

#### **PROPERTY HIGHLIGHTS**

- 60,000 cars per day
- Large growth (over 15,000 residential units entitled within 2 miles)
- Multiple national brands committed
- Minutes away from and I-10 Interchange and the Canopy Community