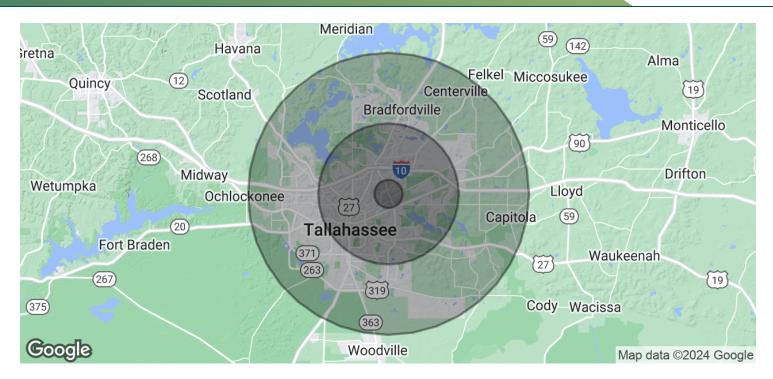

| DEMOGRAPHICS      | 1 MILE   | 5 MILES  | 10 MILES |
|-------------------|----------|----------|----------|
| Total Households  | 3,121    | 62,780   | 121,426  |
| Total Population  | 6,478    | 136,807  | 268,882  |
| Average HH Income | \$67,555 | \$70,713 | \$68,086 |

### PREMIER COMMERCIAL GROUP

4708 Capital Circle NW, Tallahassee, FL 32303 850.933.5899 | teampcg.com

Capital Cir NE, Tallahassee, FL 32308

850.933.5899

| POPULATION           | 1 MILE    | 5 MILES   | 10 MILES  |
|----------------------|-----------|-----------|-----------|
| Total Population     | 6,478     | 136,807   | 268,882   |
| Average Age          | 44.0      | 35.5      | 35.1      |
| Average Age (Male)   | 38.3      | 33.7      | 33.9      |
| Average Age (Female) | 46.6      | 37.3      | 36.2      |
|                      |           |           |           |
| HOUSEHOLDS & INCOME  | 1 MILE    | 5 MILES   | 10 MILES  |
| Total Households     | 3,121     | 62,780    | 121,426   |
| # of Persons per HH  | 2.1       | 2.2       | 2.2       |
| Average HH Income    | \$67,555  | \$70,713  | \$68,086  |
| Average House Value  | \$184,805 | \$209,980 | \$186,562 |