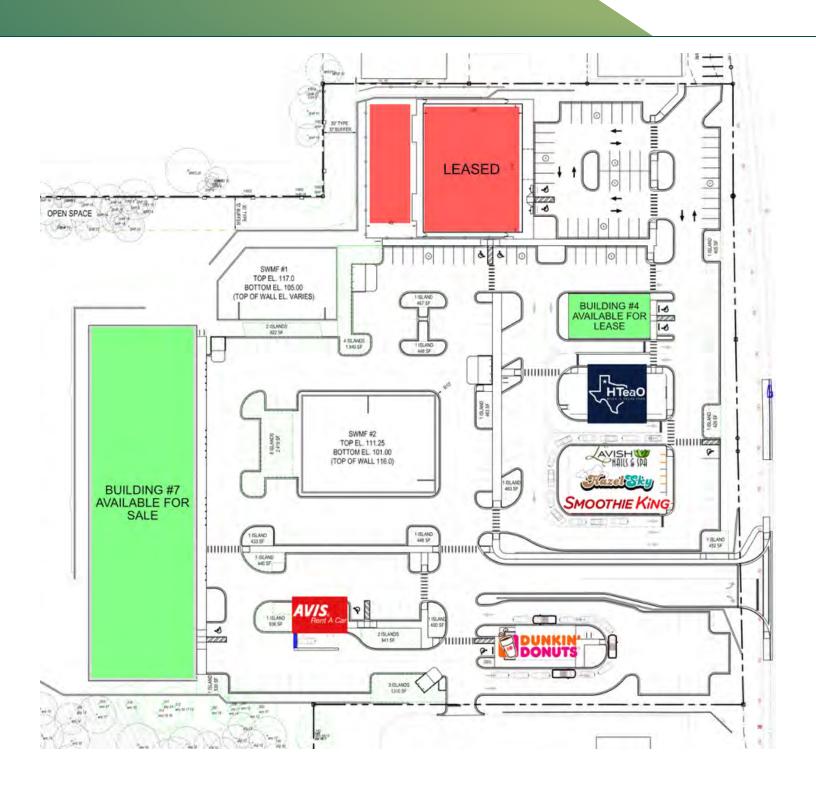

#### PROPERTY DESCRIPTION

Capital Hill Plaza is a vibrant and thriving ecosystem, boasting renowned national brands such as Dunkin Donuts, Smoothie King, Avis/Budget Car Rental, HTEAO, and more. As we unveil Building 4, our mission is clear: to deliver a retail center that not only caters to the 60,000+ vehicles per day on Capital Circle NE but also sets a new standard for success in the North Florida Retail market.

### **OFFERING SUMMARY**

|               | <br>                    |  |  |
|---------------|-------------------------|--|--|
| Available SF: | 1,200 - 4,126 SF        |  |  |
| Lease Rate:   | \$50 - \$80 SF/yr (NNN) |  |  |