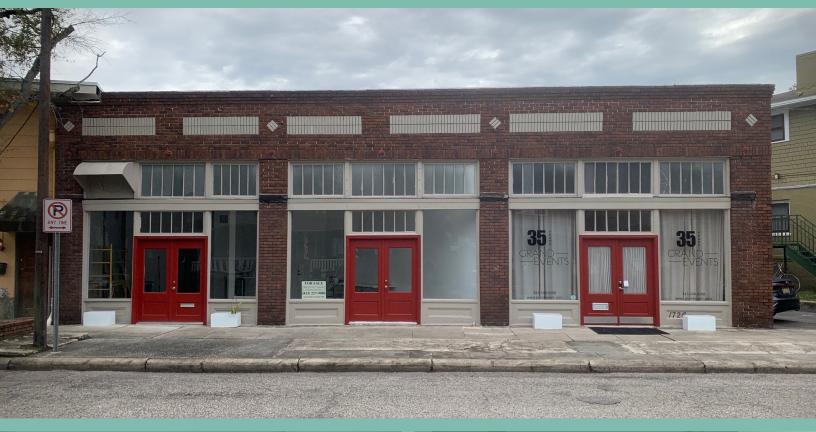

# 1722 West Watrous

1722 W Watrous Avenue Tampa, FL 33606

1,250 SF Creative Loft Office Located in the Heart of Hyde Park Available

# Highlights

1722 West Watrous is situated in the heart of Hyde Park and offers tenants high-quality creative loft office space. It is just minutes away from Hyde Park Village, with its notable dining and shopping experiences. Its convenient access to Downtown Tampa and the Selmon Expressway makes it a premier office destination. This 1,250 SF office loft is offered at \$3,500 per month.