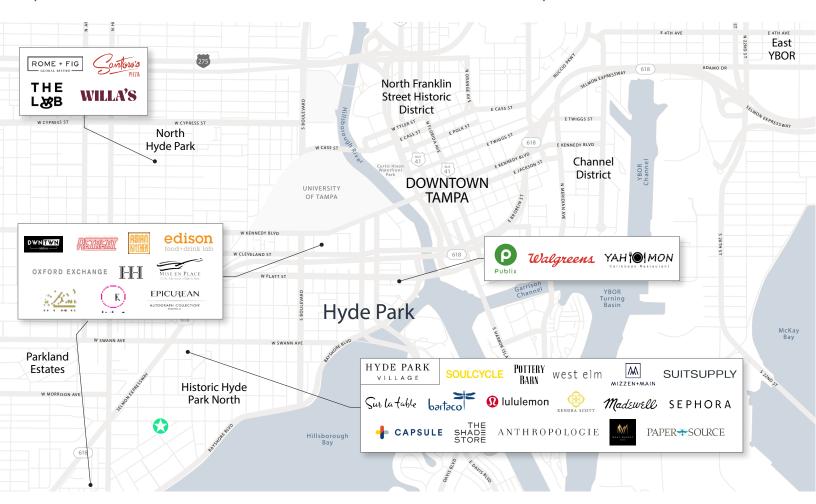

# Highlights

1722 West Watrous is situated in the heart of Hyde Park and offers tenants high-quality creative loft office space. It is just minutes away from Hyde Park Village, with its notable dining and shopping experiences. Its convenient access to Downtown Tampa and the Selmon Expressway makes it a premier office destination. This 1,250 SF office loft is offered at \$3,500 per month.