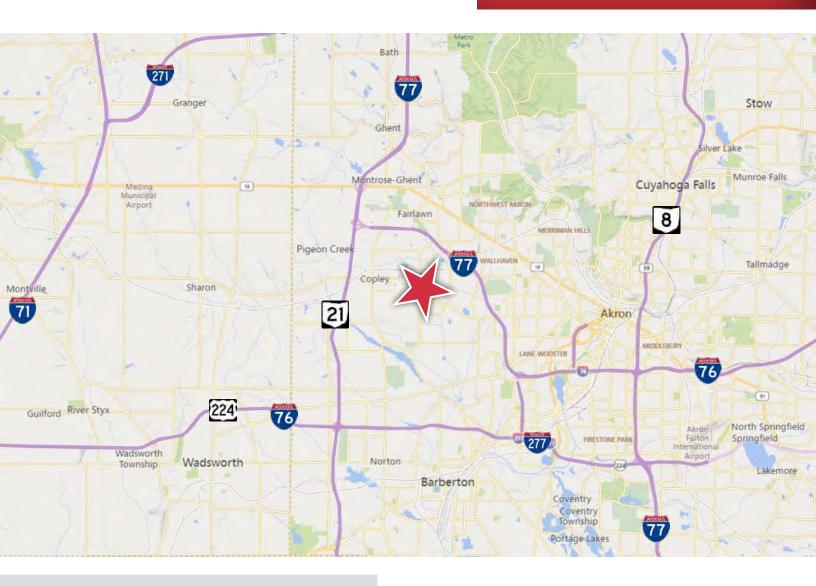

### Jacoby Rd. Vacant Land #2 Akron, OH 44308

#### **Property Details**

- 3.95 Acres
- Has Utilities On-Site
- General Retail Zoning
- Located within Copley/Jacoby Mixed-Use Overlay District which allows greater density
- · Access to both Jacoby Rd. and Copley Rd.
- Adjcacent Land Available up to 11.12 Acres Total
- Roughly 6,000 cars daily on both Jacoby and Copley Rd.