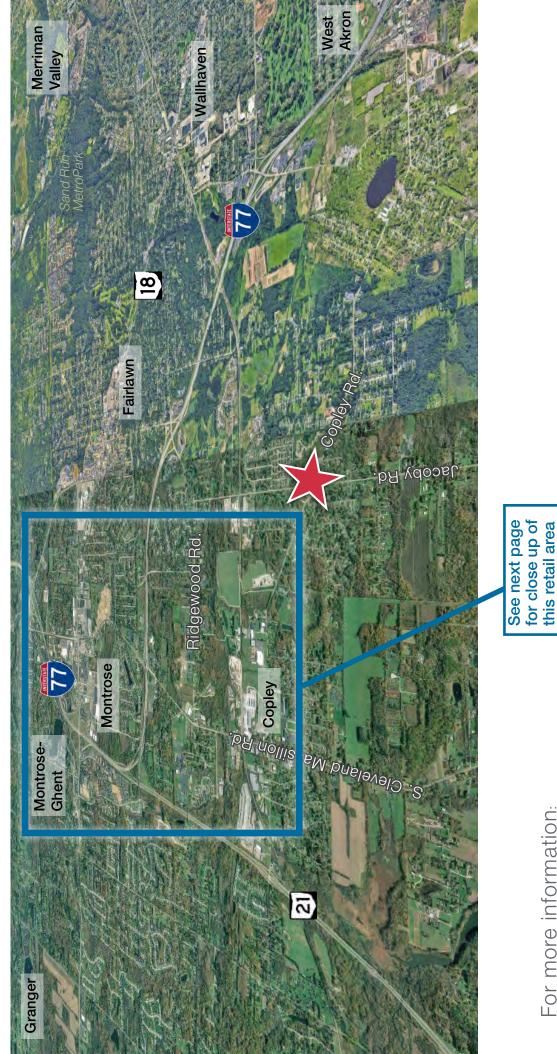

### Jacoby Rd. Vacant Land #2 Akron, OH 44308

#### **Property Details**

- 3.95 Acres
- Has Utilities On-Site
- General Retail Zoning
- Located within Copley/Jacoby Mixed-Use Overlay District which allows greater density
- · Access to both Jacoby Rd. and Copley Rd.
- Adjcacent Land Available up to 11.12 Acres Total
- Roughly 6,000 cars daily on both Jacoby and Copley Rd.