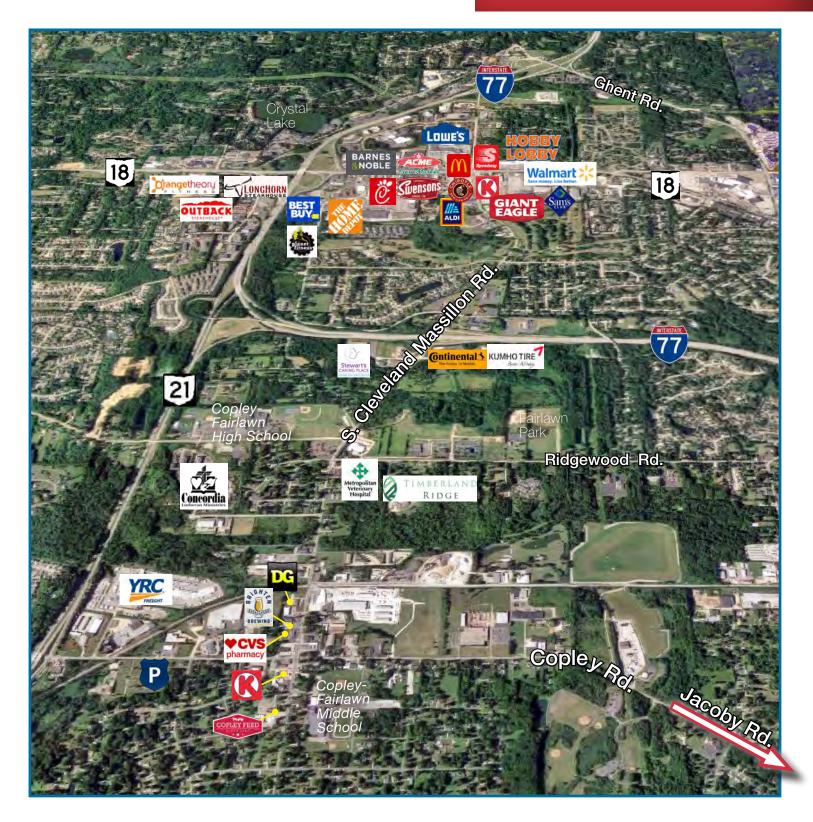

### Jacoby Rd. Vacant Land #2 Akron, OH 44308

#### **Property Details**

- 3.95 Acres
- Has Utilities On-Site
- General Retail Zoning
- Located within Copley/Jacoby Mixed-Use Overlay District which allows greater density
- · Access to both Jacoby Rd. and Copley Rd.
- Adjcacent Land Available up to 11.12 Acres Total
- Roughly 6,000 cars daily on both Jacoby and Copley Rd.

| Demographics       | 1 Mile                                | 3 Miles                  | 5 Miles   |
|--------------------|---------------------------------------|--------------------------|-----------|
| Population:        | 4,024                                 | 35,685                   | 118,085   |
| Households:        | 1,776                                 | 16,012                   | 52,068    |
| Median Age:        | 43.9                                  | 46.1                     | 43.3      |
| Average HH Income: | \$99,859                              | \$119,472                | \$106,424 |
| Traffic Count:     | · · · · · · · · · · · · · · · · · · · | Jacoby Rd.<br>Copley Rd. |           |