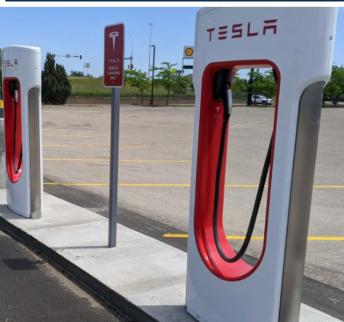

# **DESERT HILLS PLAZA**

- Built in 1980 Renovated in 1993. 43.920 SF.
- Located on the NW Corner of Old Woman • Springs Road and Twentynine Palms Highway in the town of Yucca Valley, San Bernardino County.
- Beautifully designed, inviting and easily • accessible with three points of access.
- Prime location, ready to serve the Yucca Valley ٠ area.
- Tesla Charging station behind the Carl's Jr. on ٠ site currently being built out with plans to be operational mid-September 2022. In planning and engineering stages; a large aquatics center near Sage Avenue and Little League Drive.
- Zoning: Commercial Mixed-Use (C-MU) •