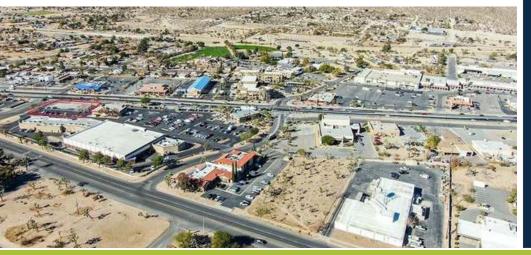

# **DESERT HILLS PLAZA**

- Built in 1980 Renovated in 1993. 43.920 SF.
- Located on the NW Corner of Old Woman • Springs Road and Twentynine Palms Highway in the town of Yucca Valley, San Bernardino County.
- Beautifully designed, inviting and easily • accessible with three points of access.
- Prime location, ready to serve the Yucca Valley ٠ area.
- Tesla Charging station behind the Carl's Jr. on ٠ site currently being built out with plans to be operational mid-September 2022. In planning and engineering stages; a large aquatics center near Sage Avenue and Little League Drive.
- Zoning: Commercial Mixed-Use (C-MU) •