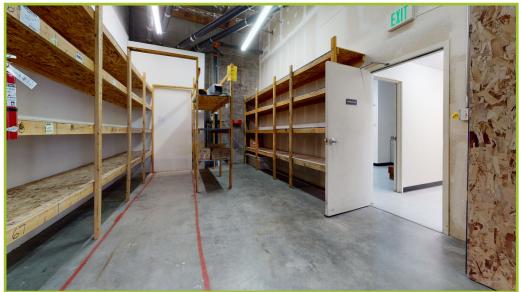

### **AVAILABLE SUITES - 57220**

### 57220 - DIVISABLE

Spacious- Wide Open Suite. Former Furniture Store. Private Offices. Private Restroom. Storage Area. Rear Building Delivery and Staff Access. Tenant Improvement (TI) Allowance May Be Available.

| RSF             | 15,000 SF       |
|-----------------|-----------------|
| Space Available | 08/01/2022      |
| Parking         | Shopping Center |
| Rate (Per SF)   | \$1.00/SF/MO    |
| Lease Type      | NNN (\$0.33)    |
| Lease Term      | 5+ Years        |