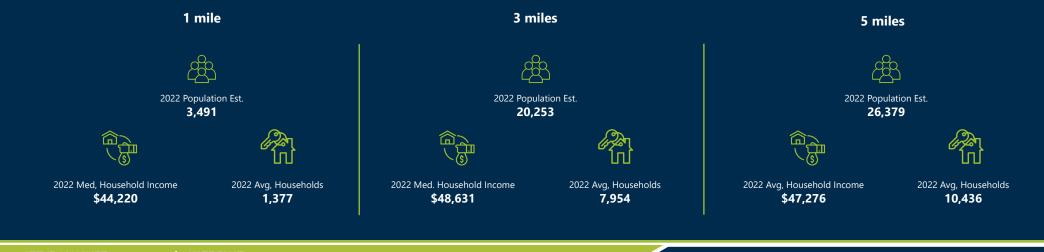

### **DEMOGRAPHICS**

STEVE SANCHEZ ssanchez@wilson-meade. KATE RUST kate@wilson-meade. 760.409.1532

### QUICK FAQ'S

- Median age for Yucca Valley: 42 years old
- Permanent population: 21,800
- Average household income: \$47,901
- Average temperature: 69 degrees
- Average rainfall: less than 5 inches