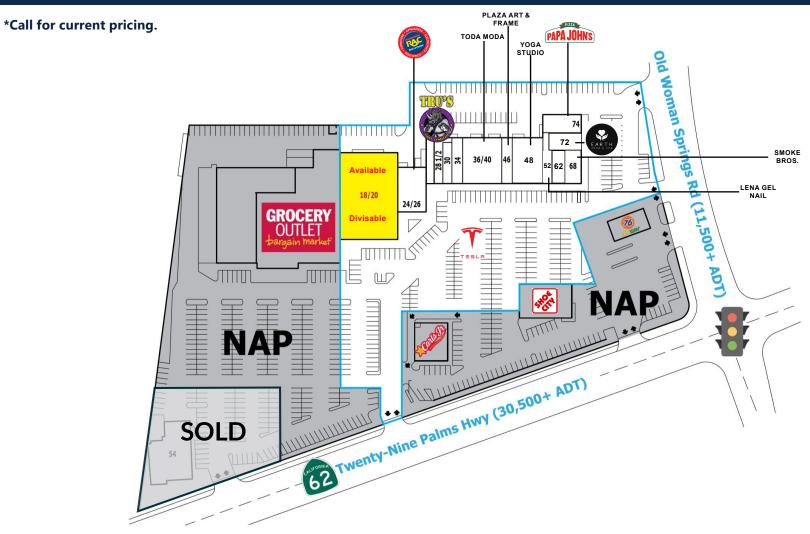

### **SITE PLAN**

| Unit Address | Tenant                | Square Feet | l | Unit Address | Tenant              | Square Feet |  |
|--------------|-----------------------|-------------|---|--------------|---------------------|-------------|--|
| 57220        | Available             | 15,000 SF   | 5 | 57246        | Plaza Art & Frame   | 1,600 SF    |  |
| 57224-57226  | Rent-A-Center         | 4,000 SF    | 5 | 57248        | Gym/Yoga Studio     | 2,860 SF    |  |
| 57228 A      | Tru's Fight Syndicate | 1,170 SF    | 5 | 57250        | Penske Truck Rental | 1,235 SF    |  |
| 57228 B      | Tru's Fight Syndicate | 1,200 SF    | 5 | 57252        | Lena Gel Nail       | 1,800 SF    |  |
| 57230-57234  | Tru's Fight Syndicate | 2,520 SF    | 5 | 57268        | Smoke Bros.         | 1,123 SF    |  |
| 57236        | Toda Moda Fashions    | 6.994 SF    | 5 | 57272        | Earth Yoga & Spa    | 1,890 SF    |  |

|  | Unit Address | Tenant            | Square Feet |  |  |
|--|--------------|-------------------|-------------|--|--|
|  | 57274        | Papa John's Pizza | 2,040 SF    |  |  |
|  | 57154 B      | SOLD              | 6,600 SF    |  |  |