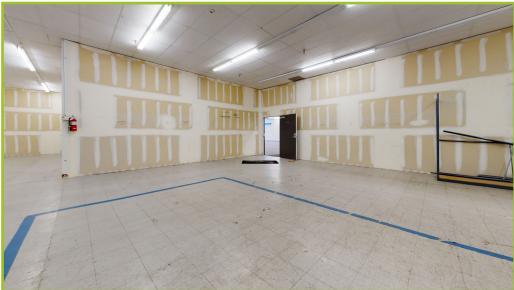

### **AVAILABLE SUITES - 57220**

### 57220 - DIVISABLE

Spacious- Wide Open Suite. Former Furniture Store. Private Offices. Private Restroom. Storage Area. Rear Building Delivery and Staff Access. Tenant Improvement (TI) Allowance May Be Available.

| RSF             | 15,000 SF       |
|-----------------|-----------------|
| Space Available | 08/01/2022      |
| Parking         | Shopping Center |
| Rate (Per SF)   | \$1.00/SF/MO    |
| Lease Type      | NNN (\$0.33)    |
| Lease Term      | 5+ Years        |