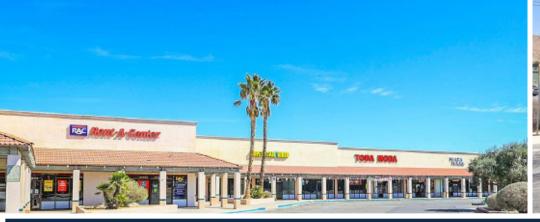

# DESERT HILLS PLAZA -RETAIL FOR LEASE

# **DESERT HILLS PLAZA**

- Built in 1980 Renovated in 1993. 43.920 SF.
- Located on the NW Corner of Old Woman • Springs Road and Twentynine Palms Highway in the town of Yucca Valley, San Bernardino County.
- Beautifully designed, inviting and easily • accessible with three points of access.
- Prime location, ready to serve the Yucca Valley ٠ area.
- Tesla Charging station behind the Carl's Jr. on ٠ site currently being built out with plans to be operational mid-September 2022. In planning and engineering stages; a large aquatics center near Sage Avenue and Little League Drive.
- Zoning: Commercial Mixed-Use (C-MU) •

### Join Rent-A-Center, Penske Truck Rental, Papa Johns, and Toda Moda!

**STEVE SANCHEZ** 

**KATE RUST** 

YUCCA VALLEY

WILSON MEADE COMMERCIAL REAL ESTATE | 2023 \*Information has been secured from sources we believe to be reliable, however, WILSON MEADE cannot guarantee its accuracy