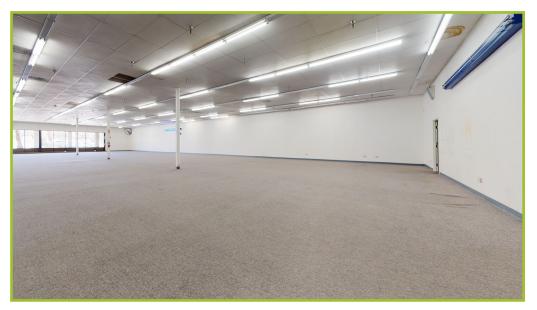

### **AVAILABLE SUITES - 57220**

### 57220 - DIVISABLE

Spacious- Wide Open Suite. Former Furniture Store. Private Offices. Private Restroom. Storage Area. Rear Building Delivery and Staff Access. Tenant Improvement (TI) Allowance May Be Available.