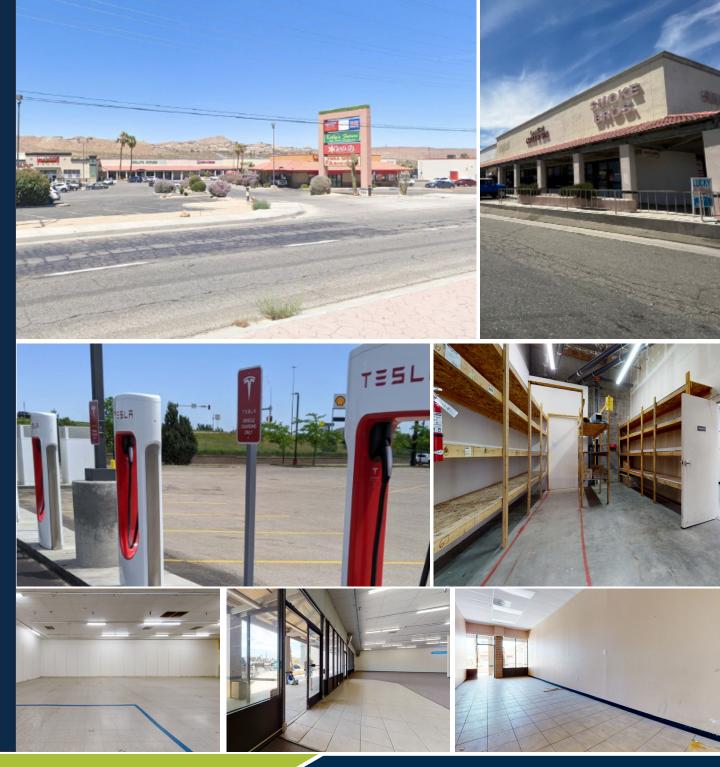

# **DESERT HILLS PLAZA**

- Built in 1980 Renovated in 1993. 43.920 SF.
- Located on the NW Corner of Old Woman • Springs Road and Twentynine Palms Highway in the town of Yucca Valley, San Bernardino County.
- Beautifully designed, inviting and easily • accessible with three points of access.
- Prime location, ready to serve the Yucca Valley ٠ area.
- Tesla Charging station behind the Carl's Jr. on ٠ site currently being built out with plans to be operational mid-September 2022. In planning and engineering stages; a large aquatics center near Sage Avenue and Little League Drive.
- Zoning: Commercial Mixed-Use (C-MU) •

### **AVAILABLE SUITES - 57220**

### 57220 - DIVISABLE

Spacious- Wide Open Suite. Former Furniture Store. Private Offices. Private Restroom. Storage Area. Rear Building Delivery and Staff Access. Tenant Improvement (TI) Allowance May Be Available.