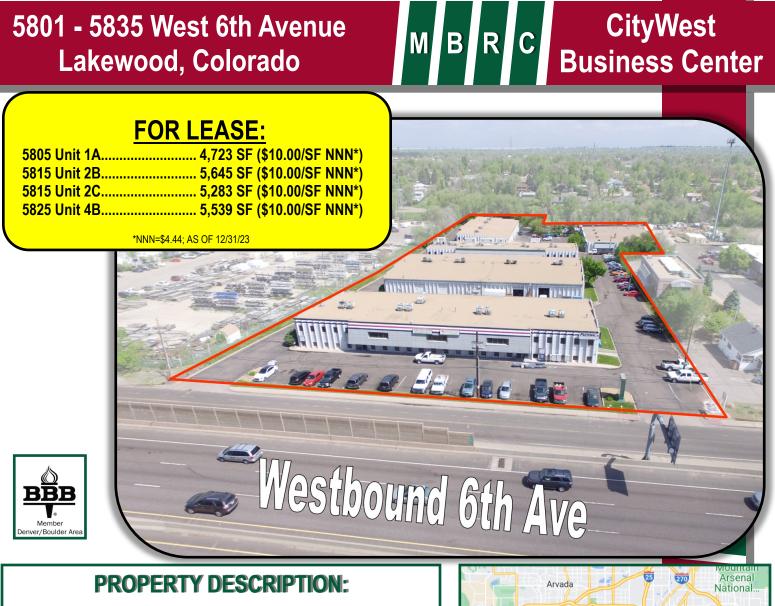

WELL MAINTAINED INDUSTRIAL/OFFICE COMPLEX LOCATED IN METRO DENVER. HIGHLY ADAPTABLE FOR USE AS A MANUFACTURING, SERVICE, ASSEMBLY, OR SALES FACILITY. THE COMBINATION OF GROUND FLOOR WAREHOUSE AND UPPER LEVEL OPEN CONCEPT OFFICE SPACE PROVIDES A UNIQUE OFFERING TO MEET THE DEMANDS OF TODAY'S SMALL BUSINESS.

#### **IMPORTANT FEATURES:**

- DOCK HIGH or DRIVE IN LOADING DOORS
- GENEROUS PARKING AND LOADING
- WELL APPOINTED OFFICE AREAS
- VISIBLE FROM 6TH AVENUE
- LAKEWOOD LI (Light Industrial) ZONING
- OUTSIDE STORAGE AVAILABLE

#### 5801 - 5835 West 6th Avenue Lakewood, Colorado