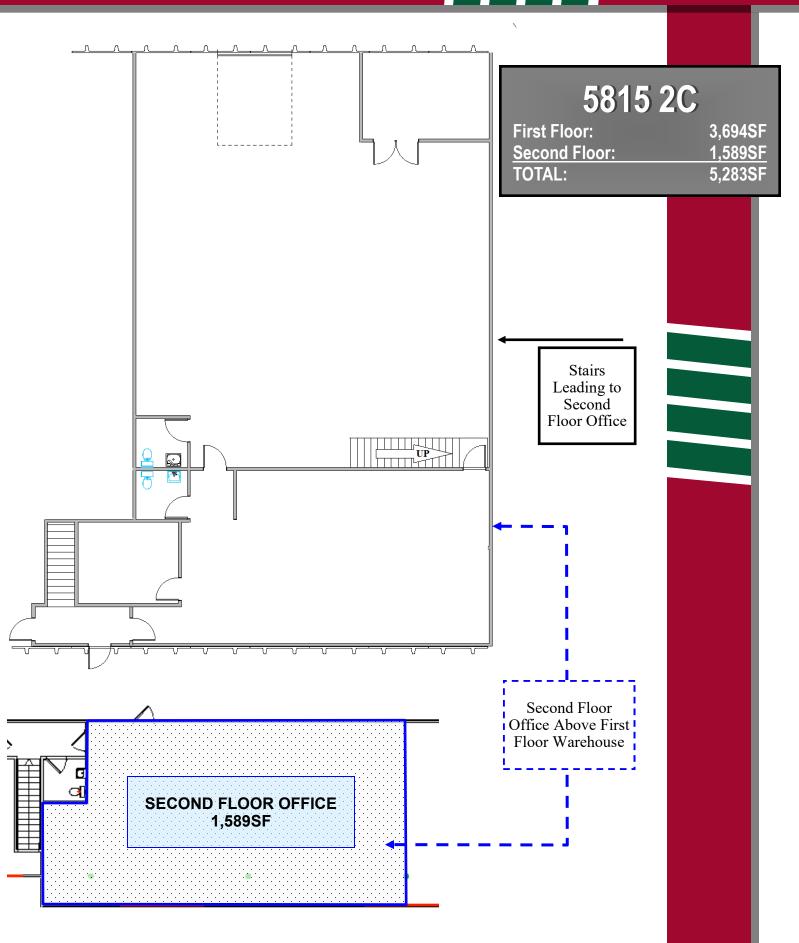

LEX LOCATED IN METRO DENVER. HIGHLY ADAPTABLE FOR USE AS A MANUFACTURING, SERVICE, ASSEMBLY, OR SALES FACILITY. THE COMBINATION OF GROUND FLOOR WAREHOUSE AND UPPER LEVEL OPEN CONCEPT OFFICE SPACE PROVIDES A UNIQUE OFFERING TO MEET THE DEMANDS OF TODAY'S SMALL BUSINESS.

#### **IMPORTANT FEATURES:**

- DOCK HIGH or DRIVE IN LOADING DOORS
- GENEROUS PARKING AND LOADING
- WELL APPOINTED OFFICE AREAS
- VISIBLE FROM 6TH AVENUE
- LAKEWOOD LI (Light Industrial) ZONING
- OUTSIDE STORAGE AVAILABLE



COMPANY



MICHAEL BLOOM

REALTY

THE INFORMATION HEREIN, WHILE NOT GUARANTEED, IS FROM SOURCES WHICH WE DEEM RELIABLE

#### 5801 - 5835 West 6th Avenue Lakewood, Colorado



## 5805 Unit 1A



#### 5815 Unit 2B



Μ

B

R

C

mbloom@michaelbloomrealty.com www.michaelbloomrealty.com

### 5815 Unit 2C



### 5835 Unit 4B