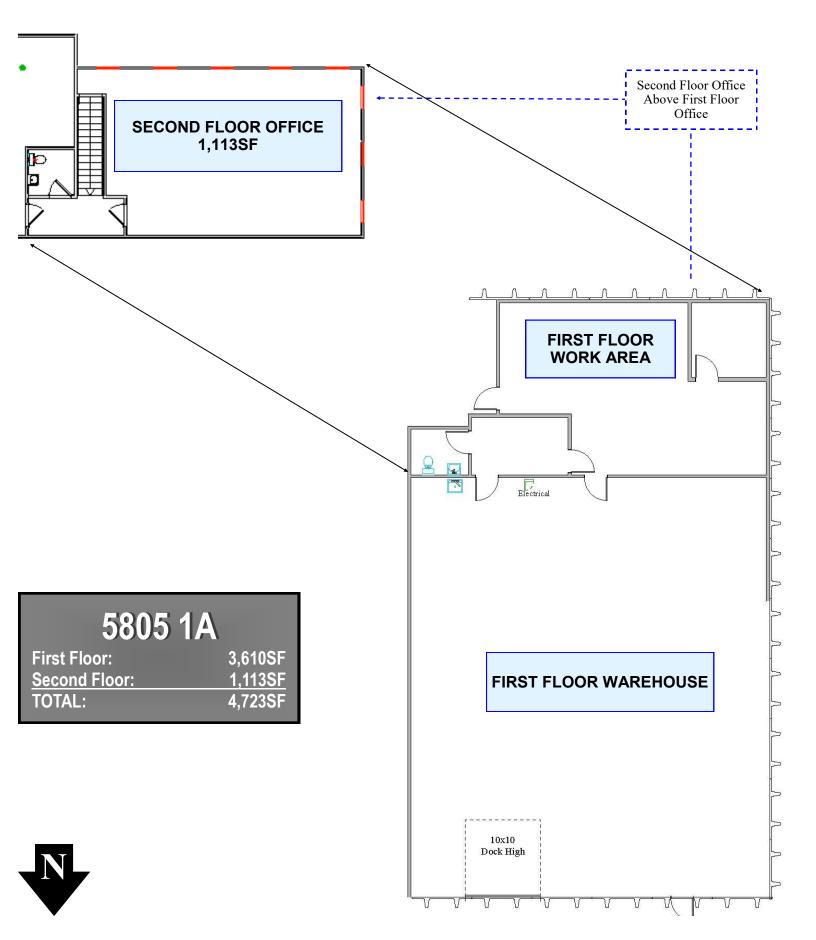

WELL MAINTAINED INDUSTRIAL/OFFICE COMPLEX LOCATED IN METRO DENVER. HIGHLY ADAPTABLE FOR USE AS A MANUFACTURING, SERVICE, ASSEMBLY, OR SALES FACILITY. THE COMBINATION OF GROUND FLOOR WAREHOUSE AND UPPER LEVEL OPEN CONCEPT OFFICE SPACE PROVIDES A UNIQUE OFFERING TO MEET THE DEMANDS OF TODAY'S SMALL BUSINESS.

#### **IMPORTANT FEATURES:**

- DOCK HIGH or DRIVE IN LOADING DOORS
- GENEROUS PARKING AND LOADING
- WELL APPOINTED OFFICE AREAS
- VISIBLE FROM 6TH AVENUE
- LAKEWOOD LI (Light Industrial) ZONING
- OUTSIDE STORAGE AVAILABLE



COMPANY



MICHAEL BLOOM

REALTY

THE INFORMATION HEREIN, WHILE NOT GUARANTEED, IS FROM SOURCES WHICH WE DEEM RELIABLE

#### 5801 - 5835 West 6th Avenue Lakewood, Colorado



## 5805 Unit 1A



#### 5815 Unit 2B



Μ

B

R

C

mbloom@michaelbloomrealty.com www.michaelbloomrealty.com

### 5815 Unit 2C



### 5835 Unit 4B