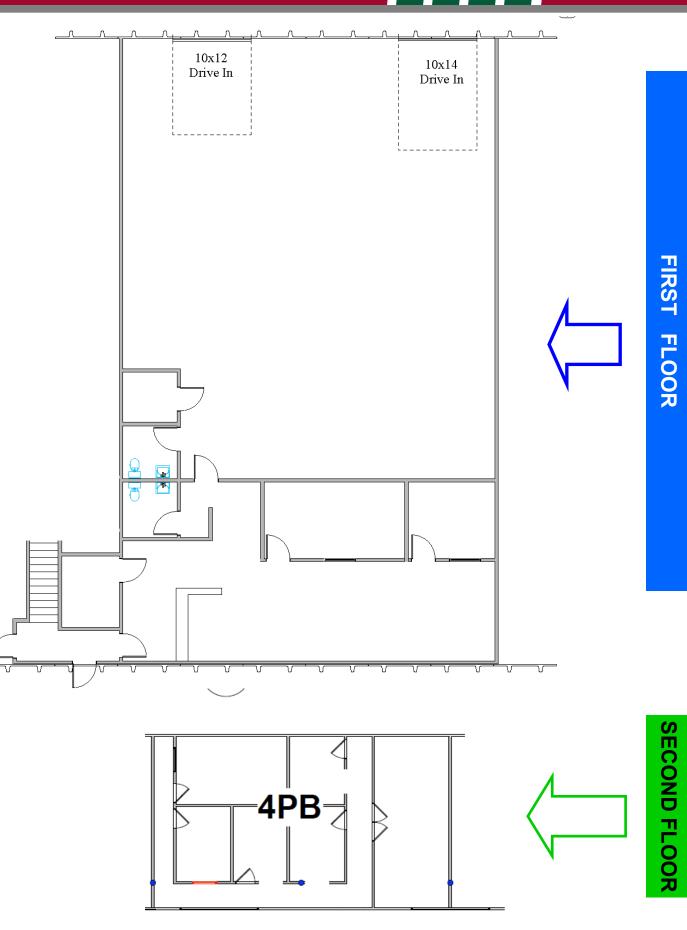

DENVER. HIGHLY ADAPTABLE FOR USE AS A MANUFACTURING, SERVICE, ASSEMBLY, OR SALES FACILITY. THE COMBINATION OF GROUND FLOOR WAREHOUSE AND UPPER LEVEL OPEN CONCEPT OFFICE SPACE PROVIDES A UNIQUE OFFERING TO MEET THE DEMANDS OF TODAY'S SMALL BUSINESS.

#### **IMPORTANT FEATURES:**

- DOCK HIGH or DRIVE IN LOADING DOORS
- GENEROUS PARKING AND LOADING
- WELL APPOINTED OFFICE AREAS
- VISIBLE FROM 6TH AVENUE
- LAKEWOOD LI (Light Industrial) ZONING
- OUTSIDE STORAGE AVAILABLE



COMPANY



MICHAEL BLOOM

REALTY

THE INFORMATION HEREIN, WHILE NOT GUARANTEED, IS FROM SOURCES WHICH WE DEEM RELIABLE

#### 5801 - 5835 West 6th Avenue Lakewood, Colorado



## 5805 Unit 1A



#### 5815 Unit 2B



Μ

B

R

C

mbloom@michaelbloomrealty.com www.michaelbloomrealty.com

### 5815 Unit 2C



### 5835 Unit 4B