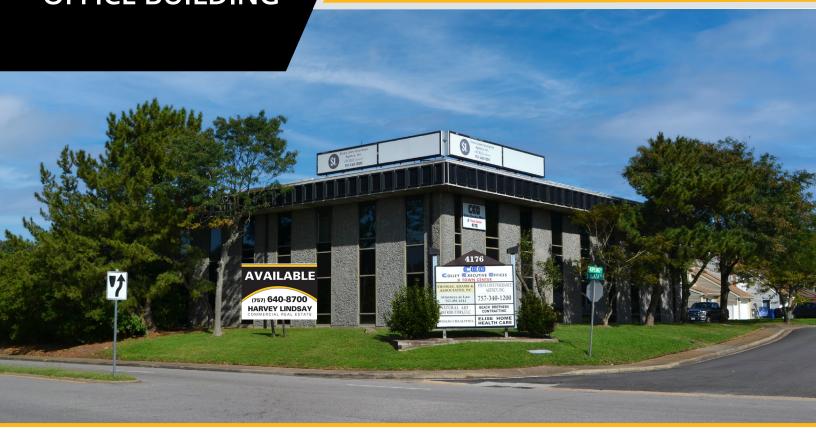

## FOR LEASE OFFICE BUILDING

## 4176 S. Plaza Trail Virginia Beach, VA 23462

**ABOUT PROPERTY:** This beautiful 2 Story Office Building, known as the CEO Building, is located in the S. Independence/Holland Road corridor with excellent visibility and easy access to all areas of Hampton Roads. The Building is full service, excluding phone/internet, with Janitorial services five days a week. The rent is negotiable and there is Tenant Improvement Allowances available. There is plenty of parking available and recent renovations.

## **CURRENT AVAILABILITY:**

Suite 101: 2,588 SF with Building signage available

Can be subdivided (see floor plan)

Suite 217: 1.630 SF

Floor plans are attached

| 1 MI.    | 3 MI.           | 5 MI.                          |
|----------|-----------------|--------------------------------|
| 20,912   | 149,022         | 149,022                        |
| 8,657    | 58,293          | 111,329                        |
| \$87,992 | \$100,068       | \$109,222                      |
|          | 20,912<br>8,657 | 20,912 149,022<br>8,657 58,293 |