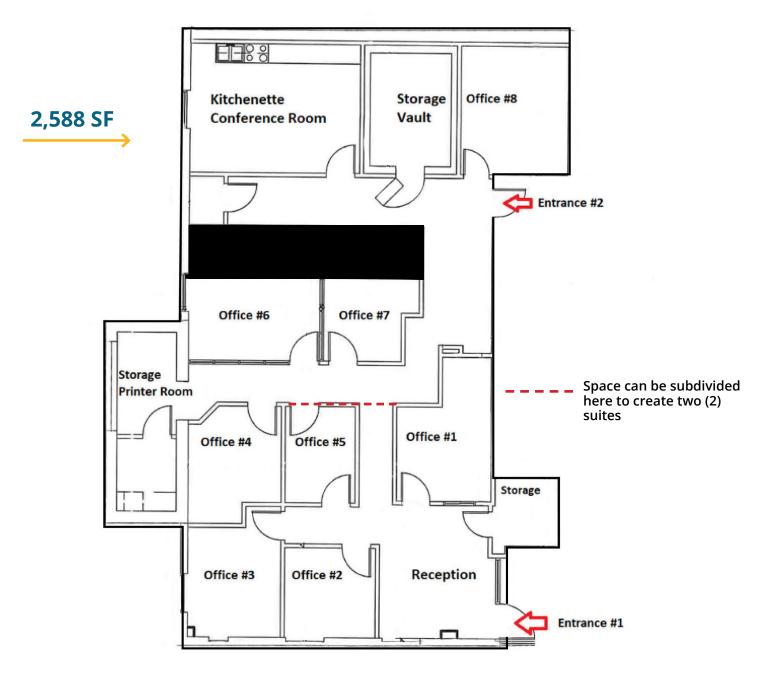

## **CURRENT AVAILABILITY:**

Suite 101: 2,588 SF with Building signage available

Can be subdivided (see floor plan)

Suite 217: 1.630 SF

Floor plans are attached

| 1 MI.    | 3 MI.           | 5 MI.                          |
|----------|-----------------|--------------------------------|
| 20,912   | 149,022         | 149,022                        |
| 8,657    | 58,293          | 111,329                        |
| \$87,992 | \$100,068       | \$109,222                      |
|          | 20,912<br>8,657 | 20,912 149,022<br>8,657 58,293 |

This suite is a former bank office with 8 private offices, floor to ceiling windows, large eat in kitchen, plenty of storage and still has a bank vault. A Tenant allowance is provided and the rent is \$3,495.00 per month full service. Building signage is available with this space.