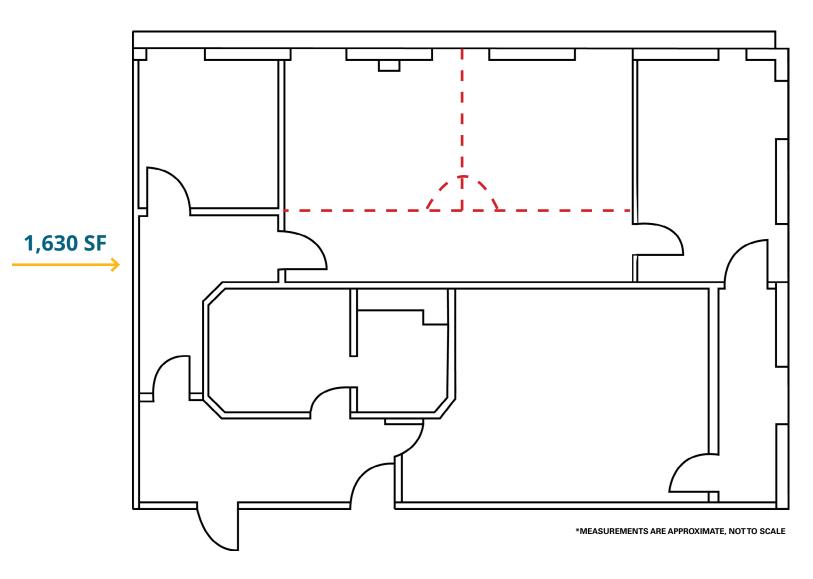

## **CURRENT AVAILABILITY:**

Suite 101: 2,588 SF with Building signage available

Can be subdivided (see floor plan)

Suite 217: 1.630 SF

Floor plans are attached

| 1 MI.    | 3 MI.           | 5 MI.                          |
|----------|-----------------|--------------------------------|
| 20,912   | 149,022         | 149,022                        |
| 8,657    | 58,293          | 111,329                        |
| \$87,992 | \$100,068       | \$109,222                      |
|          | 20,912<br>8,657 | 20,912 149,022<br>8,657 58,293 |

This suite features: reception area, work area, 2 private offices and 2 large work/collaboration areas. Landlord can create two (2) more offices if needed.