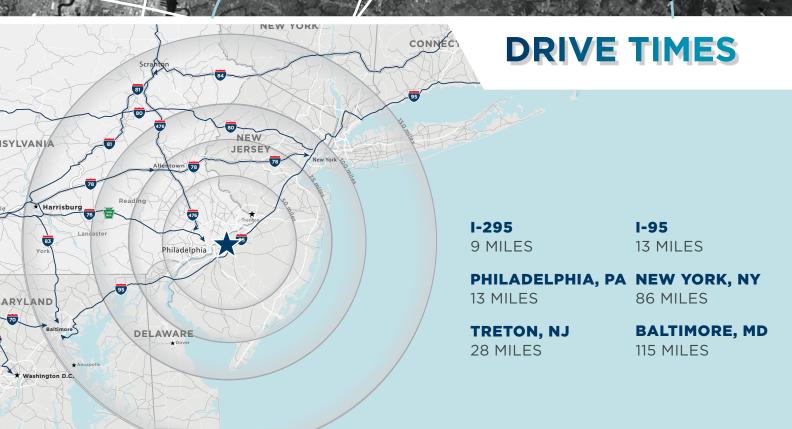

## 2 TWOSOME DRIVE

MOORESTOWN, NJ

**±48,600 SF** 

AVAILABLE

FOR SUBLEASE THROUGH 1/31/2029