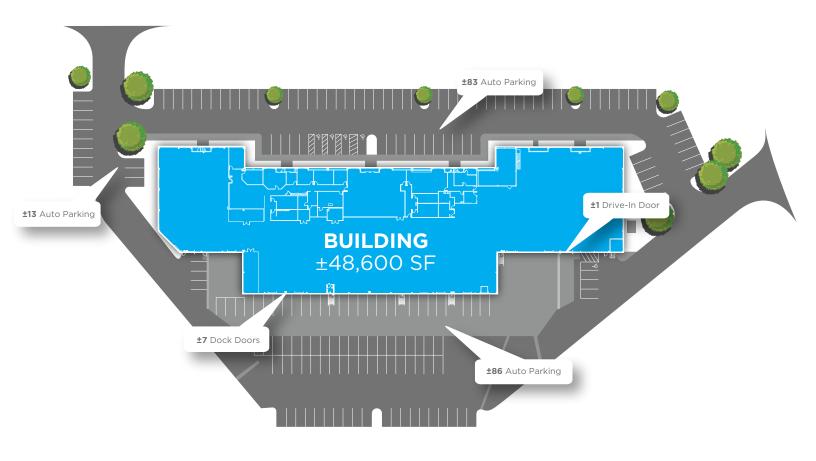

## **BUILDING SPECS**

**±48,600** SQUARE FEET

**±10,356** OFFICE SPACE

±7 DOCK DOORS

±1 DRIVE-IN

| AVAILABLE SF | ±48,600 SF                                                  | DOCK DOORS     | ±7 Doors                  |
|--------------|-------------------------------------------------------------|----------------|---------------------------|
| OFFICE AREA  | ±10,356 SF                                                  | DRIVE-IN DOORS | ±1 Drive-in               |
| YEAR BUILT   | 2000                                                        | AUTO PARKING   | ±182 Parking Spaces       |
| CLEAR HEIGHT | 20' - 21'                                                   | POWER          | 8,000 amp, 3-phase, 460 v |
| HVAC         | Entire building air cooled with ventilation and gas heating |                |                           |