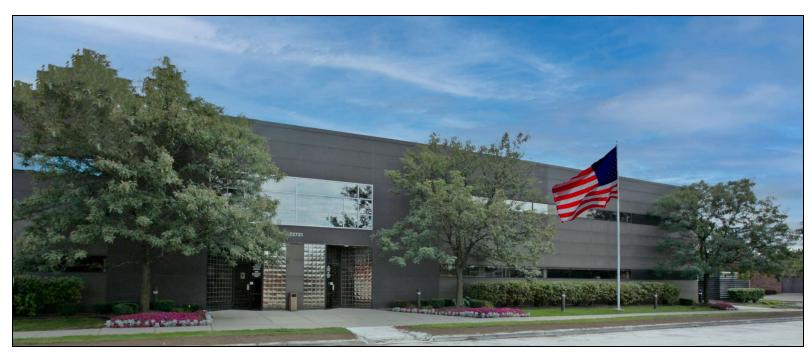

## **Dearborn Medical Building**

## **Property Highlights**

- 2-Story 48,000 Square Foot Medical Office Building
- 1,582 Square Feet Available
- Prime Downtown West Dearborn Location
- Individual Suite Control of HVAC
- Professionally Managed and Operated
- Convenient Parking
- Close Proximity to Area Freeways
- Exterior Signage Offered
- Existing Medical Referral Base

## **Dearborn Medical Building**

22731 Newman Street Dearborn, MI 48124