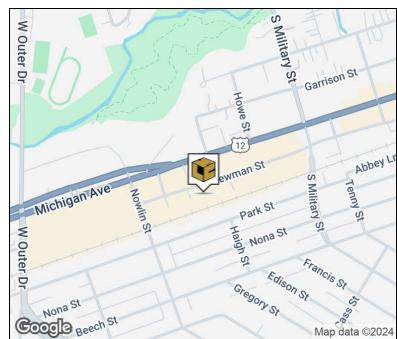

## **Dearborn Medical Building**

22731 Newman Street Dearborn, MI 48124

### **OFFICE PROPERTY DETAILS**

| Location | Information     |
|----------|-----------------|
| Location | OI III G CI OII |

| Street Address   | 22731 Newman Street                      |
|------------------|------------------------------------------|
| City, State, Zip | Dearborn, MI 48124                       |
| County           | Wayne                                    |
| Cross-Streets    | East of Outer & South of<br>Michigan Ave |
| Nearest Highway  | -                                        |