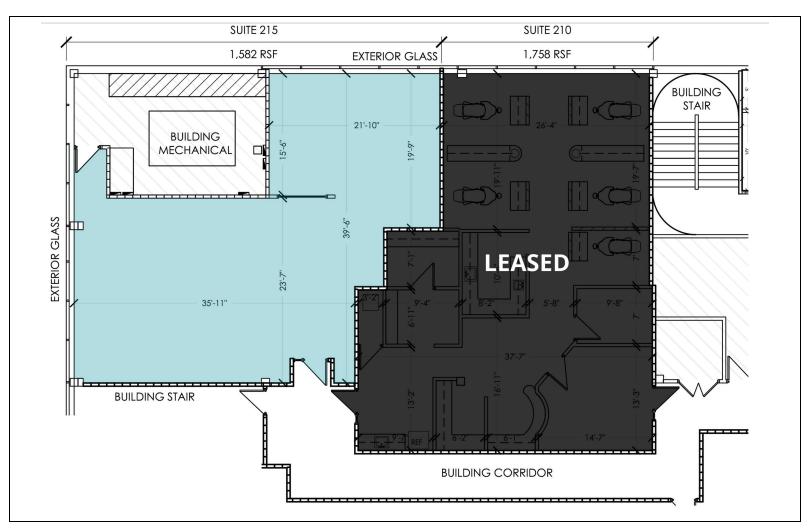

### **Available Suites**

| Suite 215 - 1,582 SF   | \$23.00 Modified Gross |
|------------------------|------------------------|
| Juille 2 13 - 1,302 31 | \$25.00 Modified 01033 |

### **SUITE 215 FLOOR PLAN**

## **Available Spaces**

| Suite     | Tenant    | Size (SF) | Lease Type     | Lease Rate    |  |
|-----------|-----------|-----------|----------------|---------------|--|
| Suite 215 | Available | 1,582 SF  | Modified Gross | \$23.00 SF/yr |  |