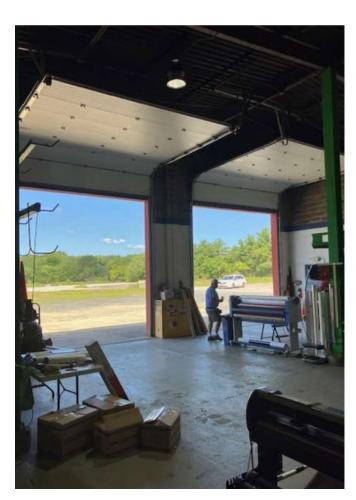

#### PROPERTY OVERVIEW

Available SF: 5.100(+/-) SF

Office Warehouse Space: 5,100(+/-) SF over two levels. The lower level features a spacious 3,600(+/-) SF warehouse with three roll-up doors, 540(+/-) SF of office space, and two bathrooms. The upper level offers an additional 960(+/-) SF of office space. Ideal for businesses seeking a functional combination of warehouse and office facilities.

#### **PROPERTY HIGHLIGHTS**

- Three Roll Up Doors
- Quick and Easy Access to Rt 3 in Crofton MD, Rt 50 and I97
- Outside Storage Also Available for Lease at \$2.50-\$3.50 psf NNN

Building Size: 10,000(+/-)SF

#### **AVAILABLE SPACES**

| SUITE                                 | TENANT    | SIZE (SF) | LEASE TYPE | LEASE RATE    | DESCRIPTION                                                                                                    |
|---------------------------------------|-----------|-----------|------------|---------------|----------------------------------------------------------------------------------------------------------------|
| Warehouse/Office/Flex Space For Lease | Available | 5,100 SF  | NNN        | \$17.50 SF/yr | Two levels: Lower Lever 3600 sf warehouse 540 sf office 2 bathrooms 3 roll up doors  Upper Level 960 sf office |