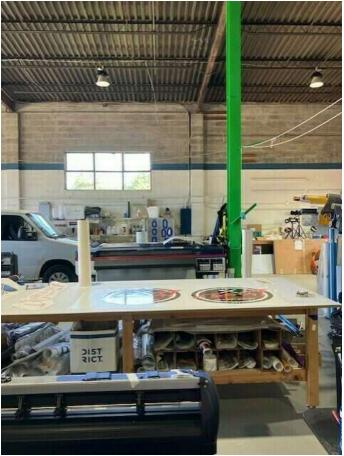

#### PROPERTY OVERVIEW

Available SF: 5.100(+/-) SF

Office Warehouse Space: 5,100(+/-) SF over two levels. The lower level features a spacious 3,600(+/-) SF warehouse with three roll-up doors, 540(+/-) SF of office space, and two bathrooms. The upper level offers an additional 960(+/-) SF of office space. Ideal for businesses seeking a functional combination of warehouse and office facilities.

#### **PROPERTY HIGHLIGHTS**

- Three Roll Up Doors
- Quick and Easy Access to Rt 3 in Crofton MD, Rt 50 and I97
- Outside Storage Also Available for Lease at \$2.50-\$3.50 psf NNN

Building Size: 10,000(+/-)SF