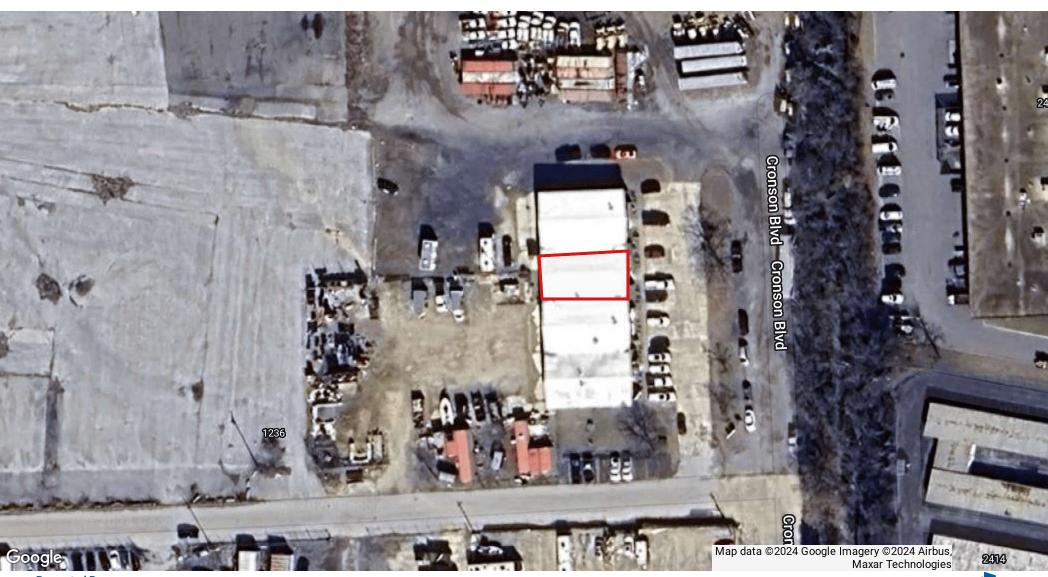

| TENANT    | SIZE (SF) | LEASE TYPE | LEASE RATE    | DESCRIPTION                                                                                                    |
|---------------------------------------|-----------|-----------|------------|---------------|----------------------------------------------------------------------------------------------------------------|
| Warehouse/Office/Flex Space For Lease | Available | 5,100 SF  | NNN        | \$17.50 SF/yr | Two levels: Lower Lever 3600 sf warehouse 540 sf office 2 bathrooms 3 roll up doors  Upper Level 960 sf office |

**Presented By:** 

**Scott Douglas** 



#### 1230 CRONSON BLVD WAREHOUSE/OFFICE/FLEX SPACE

230 Cronson Boulevard Crofton, MD 21114

## LOCATION MAP

## FLEX/WAREHOUSE/OFFICE SPACE



#### **Presented By:**

**Scott Douglas** 

Principal Broker 301.655.8253 sdouglas@douglascommercial.com



5 PARK PLACE UNIT 524, ANNAPOLIS, MD 21401

#### 1230 CRONSON BLVD WAREHOUSE/OFFICE/FLEX SPACE

## **FOR LEASE**

#### Crofton, MD 21114

## FLEX/WAREHOUSE/OFFICE SPACE



**SCOTT DOUGLAS** 

Principal Broker

Direct: 301.655.8253

sdouglas@douglascommercial.com



DOUGLAS COMMERCIAL

5 Park Place Unit 524 , Annapolis, MD 21401 301.655.8253

Presented By:

**Scott Douglas**