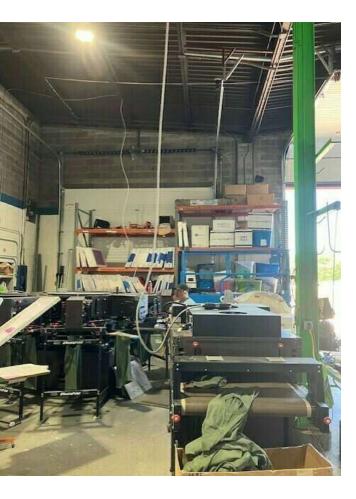

#### PROPERTY OVERVIEW

Available SF: 5.100(+/-) SF

Office Warehouse Space: 5,100(+/-) SF over two levels. The lower level features a spacious 3,600(+/-) SF warehouse with three roll-up doors, 540(+/-) SF of office space, and two bathrooms. The upper level offers an additional 960(+/-) SF of office space. Ideal for businesses seeking a functional combination of warehouse and office facilities.

#### **PROPERTY HIGHLIGHTS**

- Three Roll Up Doors
- Quick and Easy Access to Rt 3 in Crofton MD, Rt 50 and I97
- Outside Storage Also Available for Lease at \$2.50-\$3.50 psf NNN

Building Size: 10,000(+/-)SF