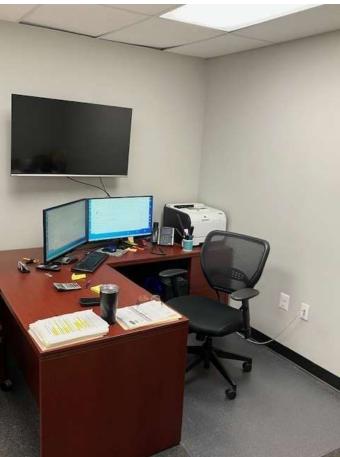

#### PROPERTY OVERVIEW

Available SF: 5.100(+/-) SF

Office Warehouse Space: 5,100(+/-) SF over two levels. The lower level features a spacious 3,600(+/-) SF warehouse with three roll-up doors, 540(+/-) SF of office space, and two bathrooms. The upper level offers an additional 960(+/-) SF of office space. Ideal for businesses seeking a functional combination of warehouse and office facilities.

#### **PROPERTY HIGHLIGHTS**

- Three Roll Up Doors
- Quick and Easy Access to Rt 3 in Crofton MD, Rt 50 and I97
- Outside Storage Also Available for Lease at \$2.50-\$3.50 psf NNN

Building Size: 10,000(+/-)SF