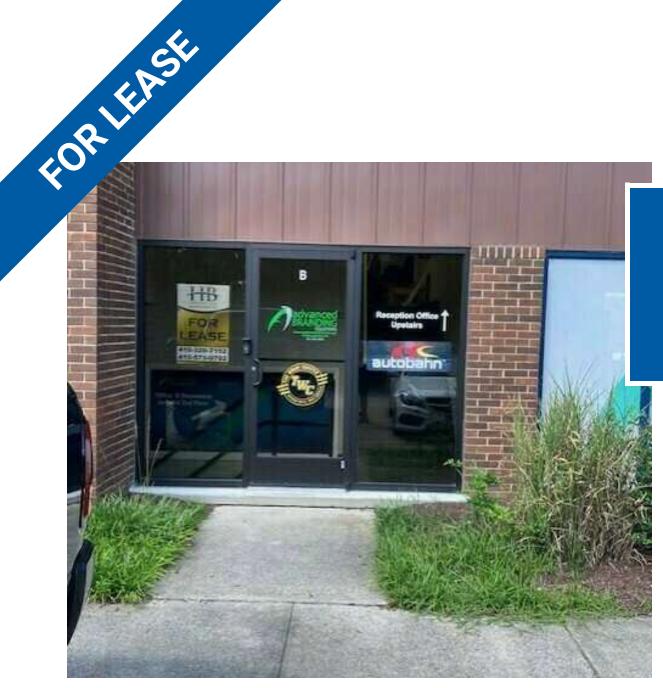

## **FOR LEASE**

### 1230 CRONSON BLVD

1230 Cronson Boulevard Crofton, MD 21114

#### PROPERTY OVERVIEW

Available SF: 5.100(+/-) SF

Office Warehouse Space: 5,100(+/-) SF over two levels. The lower level features a spacious 3,600(+/-) SF warehouse with three roll-up doors, 540(+/-) SF of office space, and two bathrooms. The upper level offers an additional 960(+/-) SF of office space. Ideal for businesses seeking a functional combination of warehouse and office facilities.

#### **PROPERTY HIGHLIGHTS**

- Three Roll Up Doors
- Quick and Easy Access to Rt 3 in Crofton MD, Rt 50 and I97
- Outside Storage Also Available for Lease at \$2.50-\$3.50 psf NNN

Building Size: 10,000(+/-)SF