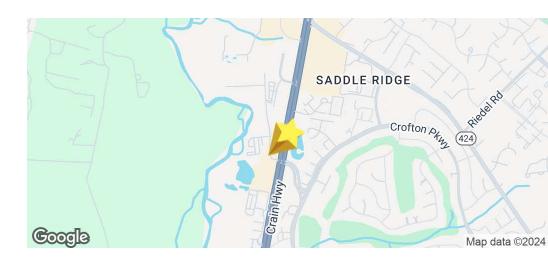

5 PARK PLACE UNIT 524, ANNAPOLIS, MD 21401



## FLEX/ WAREHOUSE/OFFICE **SPACE**

1230 Cronson Boulevard Crofton, MD 21114

#### **Presented By:**

**Scott Douglas** 

## **FOR LEASE**

### 1230 CRONSON BLVD

1230 Cronson Boulevard Crofton, MD 21114

## FLEX/WAREHOUSE/OFFICE SPACE





#### **OFFERING SUMMARY**

#### PROPERTY OVERVIEW

Available SF: 5.100(+/-) SF

Office Warehouse Space: 5,100(+/-) SF over two levels. The lower level features a spacious 3,600(+/-) SF warehouse with three roll-up doors, 540(+/-) SF of office space, and two bathrooms. The upper level offers an additional 960(+/-) SF of office space. Ideal for businesses seeking a functional combination of warehouse and office facilities.

Lease Rate: \$17.50 SF/yr (NNN)

#### **PROPERTY HIGHLIGHTS**

- Three Roll Up Doors
- Quick and Easy Access to Rt 3 in Crofton MD, Rt 50 and I97
- Outside Storage Also Available for Lease at \$2.50-\$3.50 psf NNN

Building Size: 10,000(+/-)SF

Zoning: W-3

#### **Presented By:**

**Scott Douglas** 



# FOR LEASE OFFICE SPACE

## 1230 CRONSON BLVD

1230 Cronson Bouleva