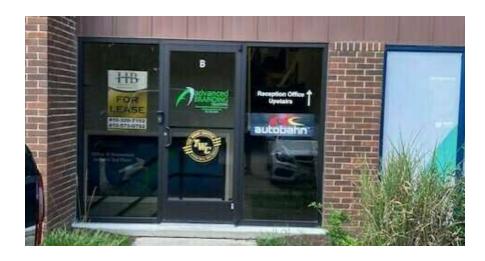

#### PROPERTY OVERVIEW

Available SF: 5.100(+/-) SF

Office Warehouse Space: 5,100(+/-) SF over two levels. The lower level features a spacious 3,600(+/-) SF warehouse with three roll-up doors, 540(+/-) SF of office space, and two bathrooms. The upper level offers an additional 960(+/-) SF of office space. Ideal for businesses seeking a functional combination of warehouse and office facilities.

#### **PROPERTY HIGHLIGHTS**

- Three Roll Up Doors
- Quick and Easy Access to Rt 3 in Crofton MD, Rt 50 and I97
- Outside Storage Also Available for Lease at \$2.50-\$3.50 psf NNN

Building Size: 10,000(+/-)SF