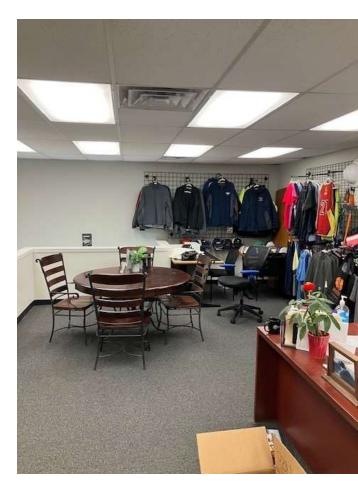

#### PROPERTY OVERVIEW

Available SF: 5.100(+/-) SF

Office Warehouse Space: 5,100(+/-) SF over two levels. The lower level features a spacious 3,600(+/-) SF warehouse with three roll-up doors, 540(+/-) SF of office space, and two bathrooms. The upper level offers an additional 960(+/-) SF of office space. Ideal for businesses seeking a functional combination of warehouse and office facilities.

#### **PROPERTY HIGHLIGHTS**

- Three Roll Up Doors
- Quick and Easy Access to Rt 3 in Crofton MD, Rt 50 and I97
- Outside Storage Also Available for Lease at \$2.50-\$3.50 psf NNN

Building Size: 10,000(+/-)SF