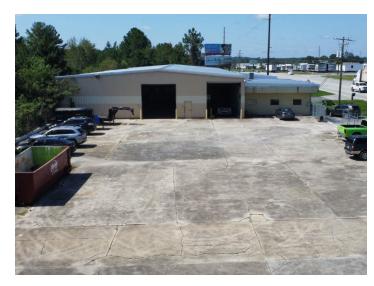

- 18,500 SF Grade level warehouse
- 2,200 SF Garage on site leased
- Former Budweiser Distribution facility
- Located on CSX Rail
- 3 Oversize roll-up doors
- 1 interior dock high loading pad
- Zoned Commercial

# PROPERTY PHOTOS 1613 US-84 BLACKSHEAR, GA | 31516

Procuring broker shall only be entitled to a commission, calculated in accordance with the rates approved by our principal only if such procuring broker executes a brokerage agreement acceptable to us and our principal and the conditions as set forth in the brokerage agreement are fully and unconditionally satisfied. Although all information furnished regarding property for sale, rental, or financing is from sources deemed reliable, such information has not been verified and no express representation is made nor is any to be implied as to the accuracy thereof and it is submitted subject to errors, omissions, change of price, rental or other conditions, prior sale, lease or financing, or withdrawal without notice and to any special conditions imposed by our principal.