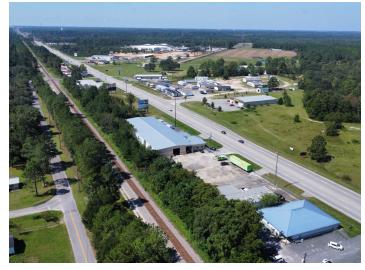

1613 US-84 is proximate to the region's major transportation infrastructure, providing direct access and serviceability to Brunswick and neighboring regions.

#### **LOCATION MAP**