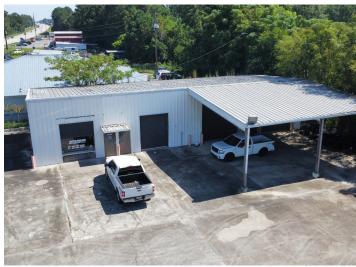

- 18,500 SF Grade level warehouse
- 2,200 SF Garage on site leased
- Former Budweiser Distribution facility
- Located on CSX Rail
- 3 Oversize roll-up doors
- 1 interior dock high loading pad
- Zoned Commercial

# PROPERTY PHOTOS 1613 US-84 BLACKSHEAR, GA | 31516

Procuring broker shall only be entitled to a commission, calculated in accordance with the rates approved by our principal only if such procuring broker executes a brokerage agreement acceptable to us and our principal and the conditions as set forth in the brokerage agreement are fully and unconditionally satisfied. Although all information furnished regarding property for sale, rental, or financing is from sources deemed reliable, such information has not been verified and no express representation is made nor is any to be implied as to the accuracy thereof and it is submitted subject to errors, omissions, change of price, rental or other conditions, prior sale, lease or financing, or withdrawal without notice and to any special conditions imposed by our principal.