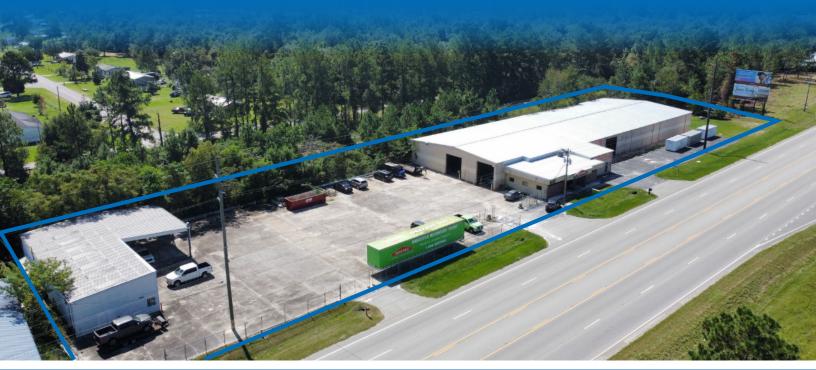

### 1613 W. HWY 84 BLACKSHEAR

BLACKSHEAR, GA | 31516

## ±18,500 SF WAREHOUSE ON ±1.7 AC FOR SALE

T. Kirk Watson, SIOR, CCIM GA Broker KWatson@phoenixrealty.net

912-222-7142

Luke Jackson Industrial Specialist

ljackson@phoenixrealty.net 912-222-7142

Newmark Phoenix Realty Group, Inc. 912.268.4069 561 Ocean Blvd, St Simons Island, GA 31522

- 18,500 SF Grade level warehouse
- 2,200 SF Garage on site leased
- Former Budweiser Distribution facility
- Located on CSX Rail
- 3 Oversize roll-up doors
- 1 interior dock high loading pad
- Zoned Commercial