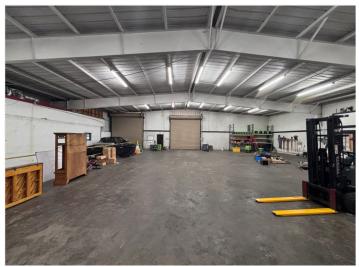

- 18,500 SF Grade level warehouse
- 2,200 SF Garage on site leased
- Former Budweiser Distribution facility
- Located on CSX Rail
- 3 Oversize roll-up doors
- 1 interior dock high loading pad
- Zoned Commercial

# PROPERTY PHOTOS 1613 US-84 BLACKSHEAR, GA | 31516

Procuring broker shall only be entitled to a commission, calculated in accordance with the rates approved by our principal only if such procuring broker executes a brokerage agreement acceptable to us and our principal and the conditions as set forth in the brokerage agreement are fully and unconditionally satisfied. Although all information furnished regarding property for sale, rental, or financing is from sources deemed reliable, such information has not been verified and no express representation is made nor is any to be implied as to the accuracy thereof and it is submitted subject to errors, omissions, change of price, rental or other conditions, prior sale, lease or financing, or withdrawal without notice and to any special conditions imposed by our principal.