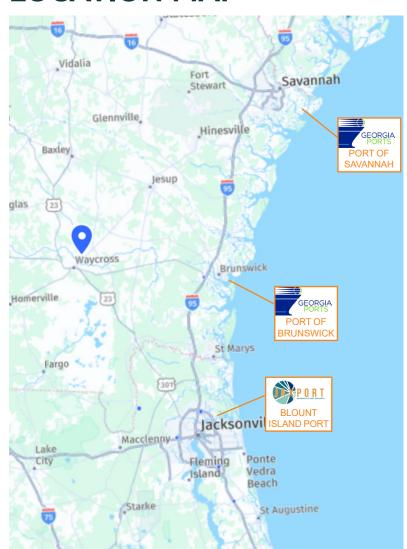

#### **LOCATION MAP**

1613 US-84 is proximate to the region's major transportation infrastructure, providing direct access and serviceability to Brunswick and neighboring regions.