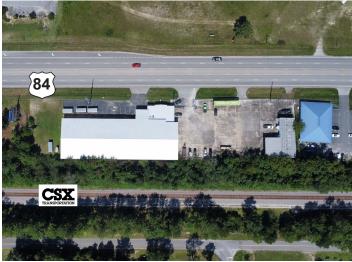

- 18,500 SF Grade level warehouse
- 2,200 SF Garage on site leased
- Former Budweiser Distribution facility
- Located on CSX Rail
- 3 Oversize roll-up doors
- 1 interior dock high loading pad
- Zoned Commercial

# PROPERTY PHOTOS 1613 US-84 BLACKSHEAR, GA | 31516

Procuring broker shall only be entitled to a commission, calculated in accordance with the rates approved by our principal only if such procuring broker executes a brokerage agreement acceptable to us and our principal and the conditions as set forth in the brokerage agreement are fully and unconditionally satisfied. Although all information furnished regarding property for sale, rental, or financing is from sources deemed reliable, such information has not been verified and no express representation is made nor is any to be implied as to the accuracy thereof and it is submitted subject to errors, omissions, change of price, rental or other conditions, prior sale, lease or financing, or withdrawal without notice and to any special conditions imposed by our principal.