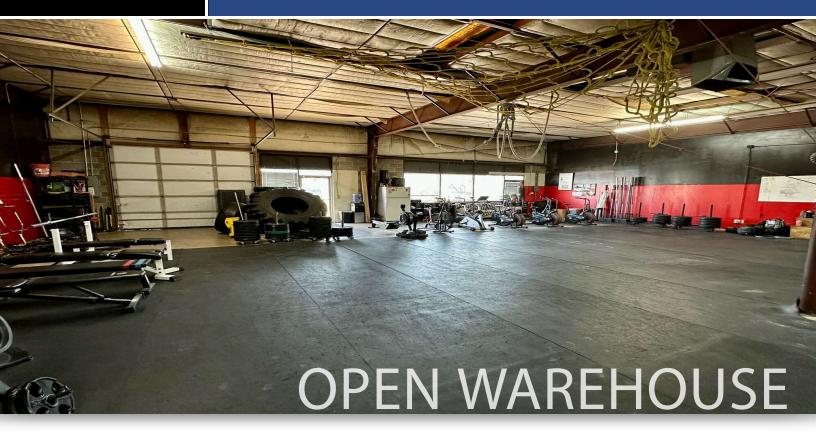

#### **PROPERTY HIGHLIGHTS**

- Fantastic southwest location just off of C-470 and Santa Fe
- G-I Zoning which is Douglas County's heaviest industrial zoning
- Minimal Office
- · Utility sink located in warehouse
- Excellent access off Santa Fe
- Off-street parking Available
- New Exterior Updates (paint, stucco, signage)

# **UNIT 5 -3,400 SF UNIT**