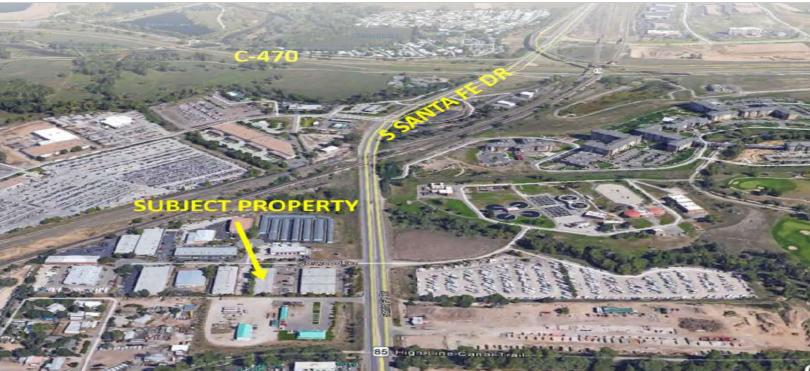

## **FOR LEASE**

3,400 SF Office Warehouse

3706-3736 Norwood Drive | Littleton, CO 80125

Right Off Santa Fe & C-470, Tremendous Exposure & Signage, Open Warehouse

#### **PROPERTY HIGHLIGHTS**

- Fantastic southwest location just off of C-470 and Santa Fe
- G-I Zoning which is Douglas County's heaviest industrial zoning
- Minimal Office
- · Utility sink located in warehouse
- Excellent access off Santa Fe
- Off-street parking Available
- New Exterior Updates (paint, stucco, signage)