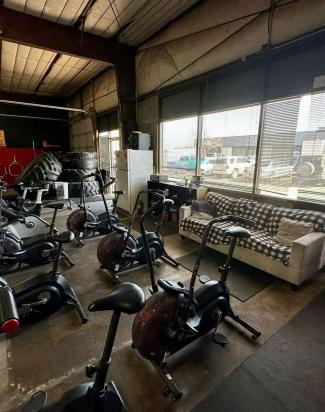

# **UNIT 5 -3,400 SF UNIT**

#### **PROPERTY HIGHLIGHTS**

- Fantastic southwest location just off of C-470 and Santa Fe
- G-I Zoning which is Douglas County's heaviest industrial zoning
- Minimal Office
- · Utility sink located in warehouse
- Excellent access off Santa Fe
- Off-street parking Available
- New Exterior Updates (paint, stucco, signage)