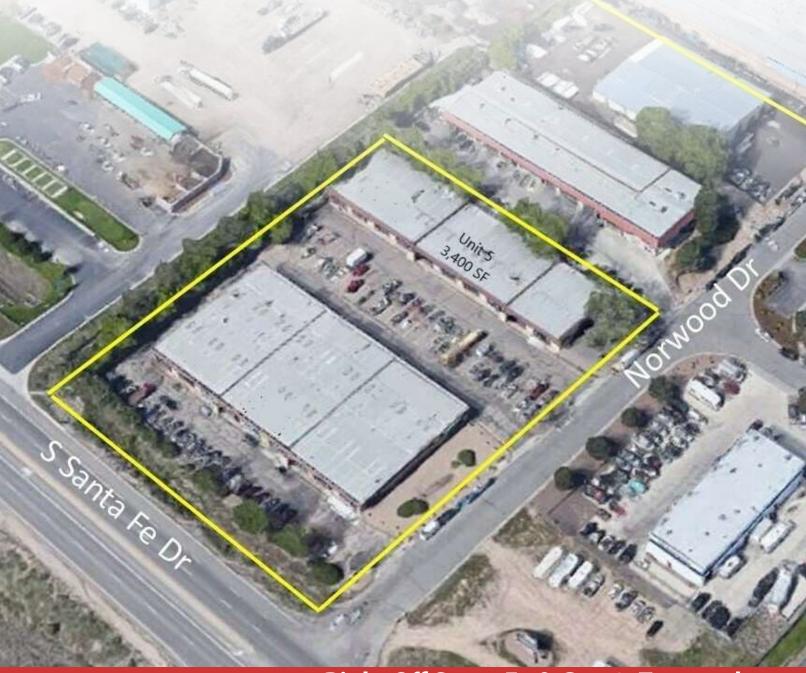

## **FOR LEASE**

3,400 SF Office Warehouse

3706-3736 Norwood Drive | Littleton, CO 80125

Right Off Santa Fe & C-470, Tremendous Exposure & Signage, Open Warehouse

# **UNIT 5 -3,400 SF UNIT**

# **NORWOOD CENTER**