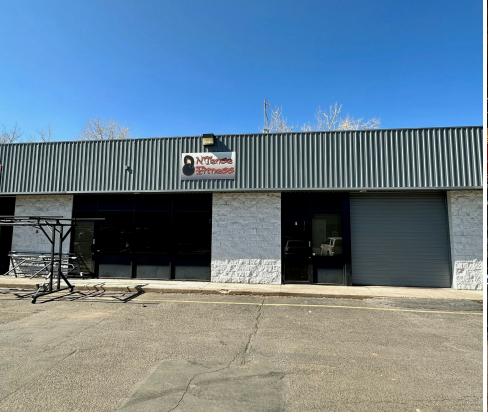

#### **PROPERTY HIGHLIGHTS**

- Fantastic southwest location just off of C-470 and Santa Fe
- G-I Zoning which is Douglas County's heaviest industrial zoning
- Minimal Office
- · Utility sink located in warehouse
- Excellent access off Santa Fe
- Off-street parking Available
- New Exterior Updates (paint, stucco, signage)

# **UNIT 5 -3,400 SF UNIT**