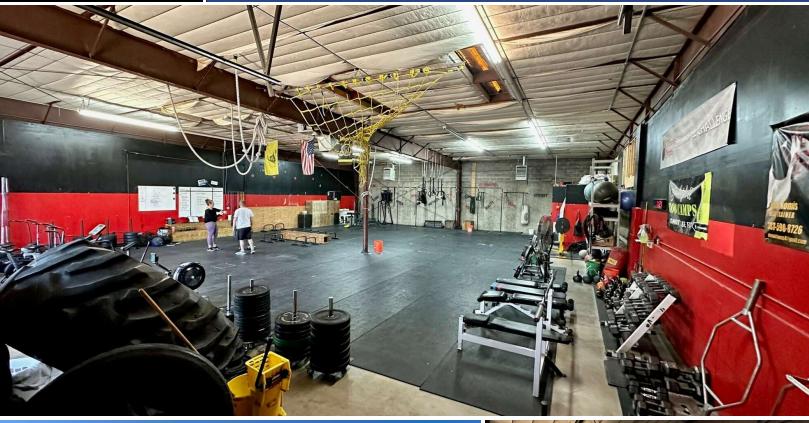

#### **PROPERTY HIGHLIGHTS**

- Fantastic southwest location just off of C-470 and Santa Fe
- G-I Zoning which is Douglas County's heaviest industrial zoning
- Minimal Office
- · Utility sink located in warehouse
- Excellent access off Santa Fe
- Off-street parking Available
- New Exterior Updates (paint, stucco, signage)

# **UNIT 5 -3,400 SF UNIT**