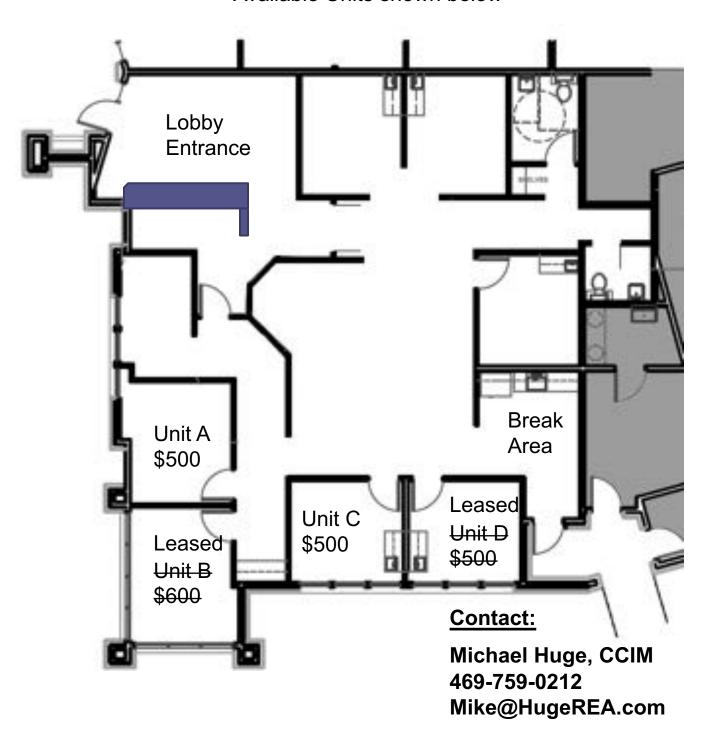

#### **Building Information**

- Suite 130 Individual offices available for rent as follows:
  - Unit A \$500/mo.
  - Unit B \$600/mo.
  - Unit C \$500/mo.
  - Unit D \$500/mo.
- Parking ratio to accommodate 60 cars or 8.6:1000

# Dar Medical Plaza 2459 E. Hebron Parkway Carrollton, TX 75010

Available Units shown below

#### **Contact:**

Michael Huge, CCIM 469-759-0212 Mike@HugeREA.com