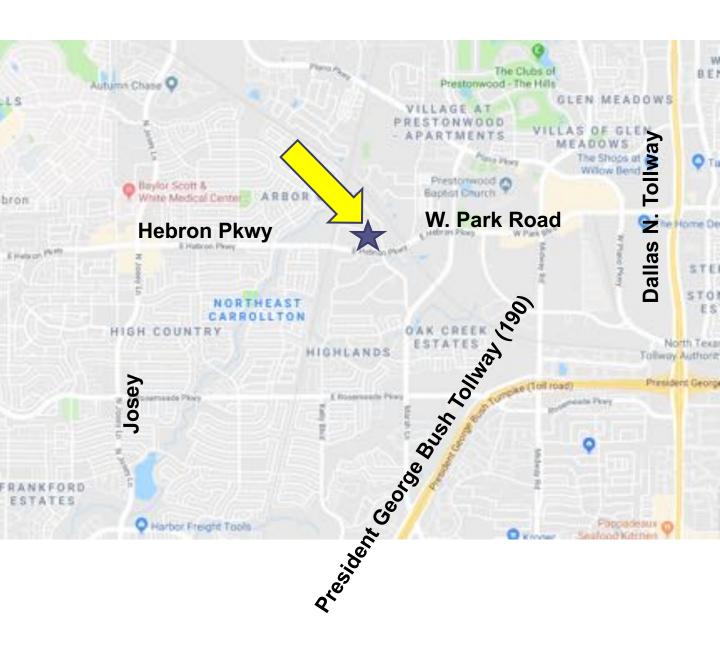

For Information Contact:

Michael Huge, CCIM Mike@HugeREA.com (469) 759-0212

Dar Medical Plaza
2459 E. Hebron Parkway
Carrollton, TX 75010

Located between Baylor Scott & White Medical Center and Texas Health Presbyterian Hospital of Plano, medical professionals can easily get to hospitals where their patients may be tended to.