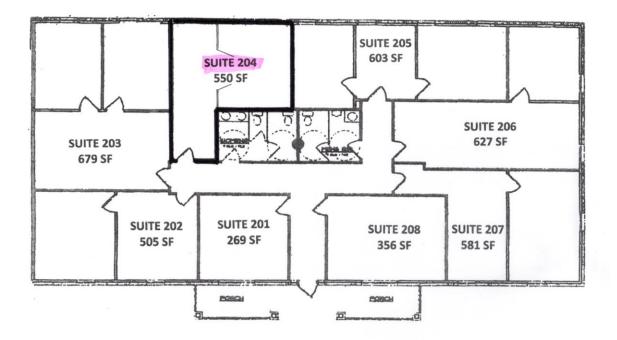

## Executive Office Suite FOR LEASE! Sagebrush Office Park - Flower Mound, TX

LOCATION:2609 Sagebrush Drive, Flower Mound, TX; located on SEQ of Long Prairie Rd.<br/>(FM 2499) and Sagebrush Dr. (Lighted Intersection).EXPENSES:Utilities, taxes and maintenance paid by Landlord!! Tenant only pays for telephone and<br/>Internet (plus janitorial for their Suite).Suite 204 -550 SF\$1,100.00/month - 2 offices separated by French Doors.