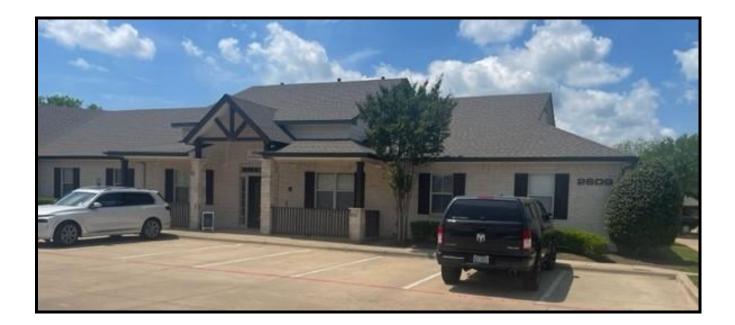

## Executive Office Suite FOR LEASE! Sagebrush Office Park - Flower Mound, TX

LOCATION:2609 Sagebrush Drive, Flower Mound, TX; located on SEQ of Long Prairie Rd.<br/>(FM 2499) and Sagebrush Dr. (Lighted Intersection).EXPENSES:Utilities, taxes and maintenance paid by Landlord!! Tenant only pays for telephone and<br/>Internet (plus janitorial for their Suite).Suite 204 -550 SF\$1,100.00/month - 2 offices separated by French Doors.