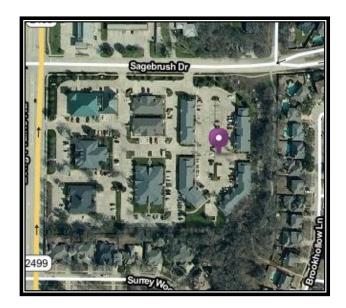

## Executive Office Suite FOR LEASE! Sagebrush Office Park - Flower Mound, TX

LOCATION:2609 Sagebrush Drive, Flower Mound, TX; located on SEQ of Long Prairie Rd.<br/>(FM 2499) and Sagebrush Dr. (Lighted Intersection).EXPENSES:Utilities, taxes and maintenance paid by Landlord!! Tenant only pays for telephone and<br/>Internet (plus janitorial for their Suite).Suite 204 -550 SF\$1,100.00/month - 2 offices separated by French Doors.