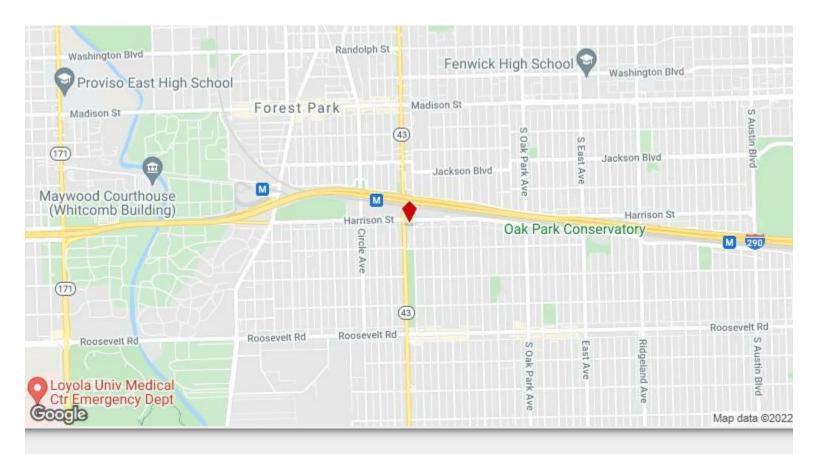

## **915 S Maple Ave** 915 S Maple Ave, Oak Park, IL 60304

**Peter Poulos** Peter J. Poulos Real Estate 700 Commerce Dr, Suite 500,Oak Brook, IL 60523 ppoulos@pjpbiz.com (630) 537-1278

| Price:              | \$5,995,000              |
|---------------------|--------------------------|
| Property Type:      | Land                     |
| Property Subtype:   | Commercial               |
| Proposed Use:       | Commercial               |
| Sale Type:          | Investment or Owner User |
| Total Lot Size:     | 3.29 AC                  |
| No. Lots:           | 1                        |
| Zoning Description: | GC General Commercial    |
| APN / Parcel ID:    | 16-18-300-003-0000       |

## 915 S Maple Ave

\$5,995,000

+/- 3.29 Acres located in Oak Park IL (Formerly H.J. Mohr Co. Established in 1893) with great access to the Eisenhower Expressway via Harlem Avenue plus the Blue Line is just minutes away. The 3 acre plus assemblage is one the largest land sites currently available in Oak Park. We encourage interested parties...

+/- 3.29 Acres located in Oak Park IL (Formerly H.J. Mohr Co. Established in 1893) with great access to the Eisenhower Expressway via Harlem Avenue plus the Blue Line is just minutes away. The 3 acre plus assemblage is one the largest land sites currently available in Oak Park. We encourage interested parties...

## 915 S Maple Ave, Oak Park, IL 60304

+/- 3.29 Acres located in Oak Park IL (Formerly H.J. Mohr Co. Established in 1893) with great access to the Eisenhower Expressway via Harlem Avenue plus the Blue Line is just minutes away. The 3 acre plus assemblage is one the largest land sites currently available in Oak Park. We encourage interested parties to follow the links below which include the Village of Oak Park, Oak Park Economic Development Team and PJPRE to explore this great opportunity.