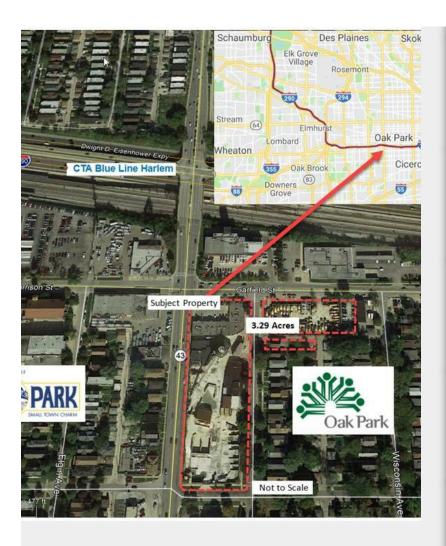

## 915 S Maple Ave

\$5,995,000

+/- 3.29 Acres located in Oak Park IL (Formerly H.J. Mohr Co. Established in 1893) with great access to the Eisenhower Expressway via Harlem Avenue plus the Blue Line is just minutes away. The 3 acre plus assemblage is one the largest land sites currently available in Oak Park. We encourage interested parties...

+/- 3.29 Acres located in Oak Park IL (Formerly H.J. Mohr Co. Established in 1893) with great access to the Eisenhower Expressway via Harlem Avenue plus the Blue Line is just minutes away. The 3 acre plus assemblage is one the largest land sites currently available in Oak Park. We encourage interested parties...

- +/- 3.29 Acres located in Oak Park, Illinois
- Nearby developments: Flexhouse & District House
- Flexhouse: 4 modern, cool and urban townhomes with flexible live/work space
- District House: \$17.1 million five-story development, 28 condominiums, 37 parking spaces and 4,500 sq. ft. of divisible retail space
- Location: Harlem & 290 Interchange plus The Oak Park station (CTA Blue Line)

## 915 S Maple Ave, Oak Park, IL 60304

+/- 3.29 Acres located in Oak Park IL (Formerly H.J. Mohr Co. Established in 1893) with great access to the Eisenhower Expressway via Harlem Avenue plus the Blue Line is just minutes away. The 3 acre plus assemblage is one the largest land sites currently available in Oak Park. We encourage interested parties to follow the links below which include the Village of Oak Park, Oak Park Economic Development Team and PJPRE to explore this great opportunity.