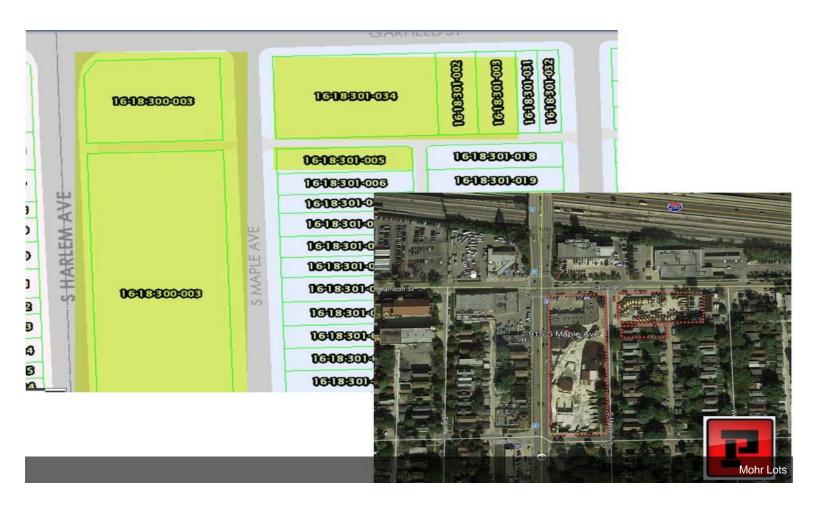

## **915 S Maple Ave** 915 S Maple Ave, Oak Park, IL 60304

**Peter Poulos** Peter J. Poulos Real Estate 700 Commerce Dr, Suite 500,Oak Brook, IL 60523 ppoulos@pjpbiz.com (630) 537-1278

| Price:              | \$5,995,000              |
|---------------------|--------------------------|
| Property Type:      | Land                     |
| Property Subtype:   | Commercial               |
| Proposed Use:       | Commercial               |
| Sale Type:          | Investment or Owner User |
| Total Lot Size:     | 3.29 AC                  |
| No. Lots:           | 1                        |
| Zoning Description: | GC General Commercial    |
| APN / Parcel ID:    | 16-18-300-003-0000       |

## 915 S Maple Ave

\$5,995,000

+/- 3.29 Acres located in Oak Park IL (Formerly H.J. Mohr Co. Established in 1893) with great access to the Eisenhower Expressway via Harlem Avenue plus the Blue Line is just minutes away. The 3 acre plus assemblage is one the largest land sites currently available in Oak Park. We encourage interested parties...

+/- 3.29 Acres located in Oak Park IL (Formerly H.J. Mohr Co. Established in 1893) with great access to the Eisenhower Expressway via Harlem Avenue plus the Blue Line is just minutes away. The 3 acre plus assemblage is one the largest land sites currently available in Oak Park. We encourage interested parties...

## 915 S Maple Ave, Oak Park, IL 60304

+/- 3.29 Acres located in Oak Park IL (Formerly H.J. Mohr Co. Established in 1893) with great access to the Eisenhower Expressway via Harlem Avenue plus the Blue Line is just minutes away. The 3 acre plus assemblage is one the largest land sites currently available in Oak Park. We encourage interested parties to follow the links below which include the Village of Oak Park, Oak Park Economic Development Team and PJPRE to explore this great opportunity.