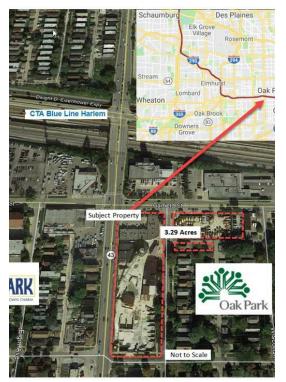

## 915 S Maple Ave

\$5,995,000

+/- 3.29 Acres located in Oak Park IL (Formerly H.J. Mohr Co. Established in 1893) with great access to the Eisenhower Expressway via Harlem Avenue plus the Blue Line is just minutes away. The 3 acre plus assemblage is one the largest land sites currently available in Oak Park. We encourage interested parties...

+/- 3.29 Acres located in Oak Park IL (Formerly H.J. Mohr Co. Established in 1893) with great access to the Eisenhower Expressway via Harlem Avenue plus the Blue Line is just minutes away. The 3 acre plus assemblage is one the largest land sites currently available in Oak Park. We encourage interested parties...

- +/- 3.29 Acres located in Oak Park, Illinois
- Nearby developments: Flexhouse & District House
- Flexhouse: 4 modern, cool and urban townhomes with flexible live/work space
- District House: \$17.1 million five-story development, 28 condominiums, 37 parking spaces and 4,500 sq. ft. of divisible retail space
- Location: Harlem & 290 Interchange plus The Oak Park station (CTA Blue Line)

## 915 S Maple Ave, Oak Park, IL 60304

+/- 3.29 Acres located in Oak Park IL (Formerly H.J. Mohr Co. Established in 1893) with great access to the Eisenhower Expressway via Harlem Avenue plus the Blue Line is just minutes away. The 3 acre plus assemblage is one the largest land sites currently available in Oak Park. We encourage interested parties to follow the links below which include the Village of Oak Park, Oak Park Economic Development Team and PJPRE to explore this great opportunity.