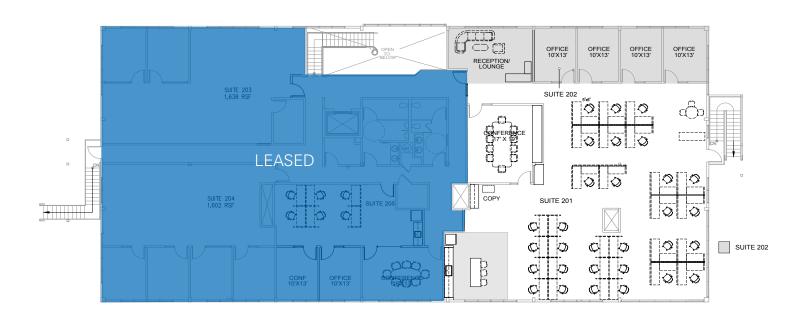

#### Area

Suite 202- Available to Lease

4,658 SF

Newly Improved Suite with Board Room, 4 Private Offices & Open Area with Large Break Area

Ideal for Professional Services Users

# **FLOOR PLAN**

- Hypothetical Furniture Layout