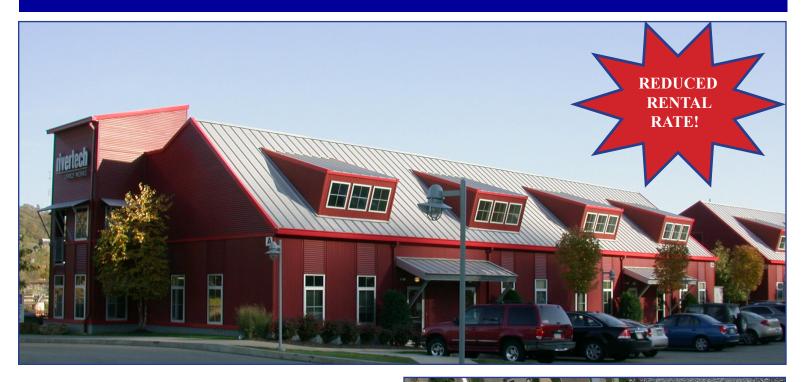

# Rivertech Office Works-Building Five

### 3810 South Water Street Pittsburgh PA 15203

#### **FEATURES:**

- Space: High-Tech/Loft Style Office Space
- Size: 2,996 Square Feet or entire building
- Nine Private Offices
- One Conference Room
- Balcony & Patio
- Floors: Polished Concrete & Carpeting
- Windows: Large windows that open w/screens
- Ceilings: 8' 20' high
- Parking: Abundant Free On-Site Parking

### **AMENITIES:**

- Riverfront Views
- Campus Setting
- Walking/Bike Trails
- Abundant Free Parking
- Located near restaurants/hotels and upscale retail shops
- Rental Rate: \$22.50 psf + electric & janitorial
- Reduced Rental Rate: \$19.50 psf