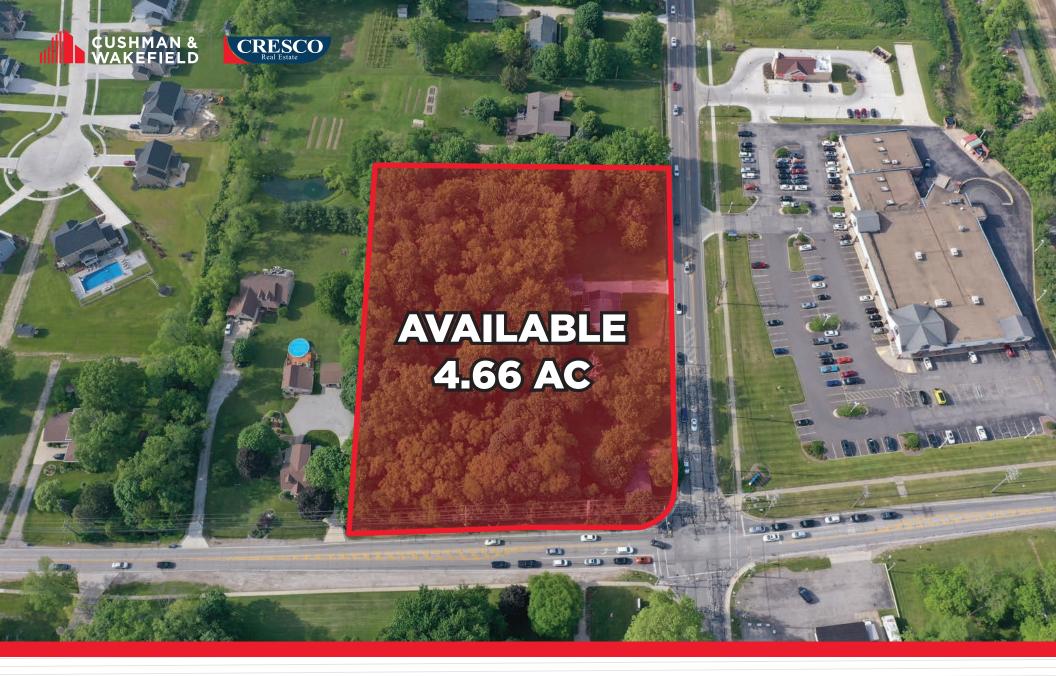

## DEVELOPMENT OPPORTUNITY NAGEL AND DETROIT ROADS, AVON, OH 44011

#### HIGHLIGHTS

- 4.66 acres on the corner of Detroit and Nagel Roads
- Located just north of I-90 exit at Lear Nagel Road
- Close proximity to amenities, including Meijer, Cleveland Clinic, Avon Commons
- Ideal gas station/convenience store, QSR, multi-tenant retail development, medical
- Avon is one of the fastest growing communities in Ohio
- High median income levels