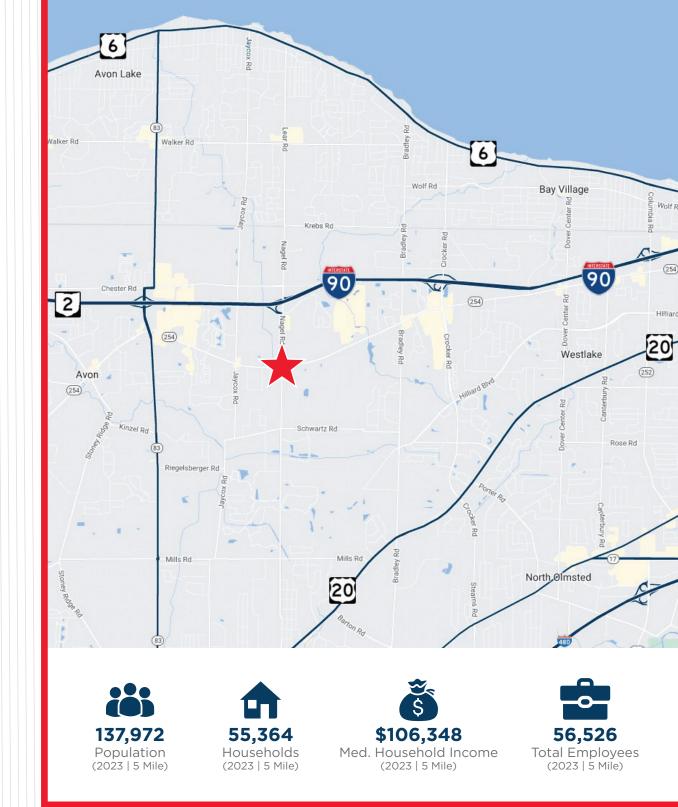

#### HIGHLIGHTS

- 4.66 acres on the corner of Detroit and Nagel Roads
- Located just north of I-90 exit at Lear Nagel Road
- Close proximity to amenities, including Meijer, Cleveland Clinic, Avon Commons
- Ideal gas station/convenience store, QSR, multi-tenant retail development, medical
- Avon is one of the fastest growing communities in Ohio
- High median income levels