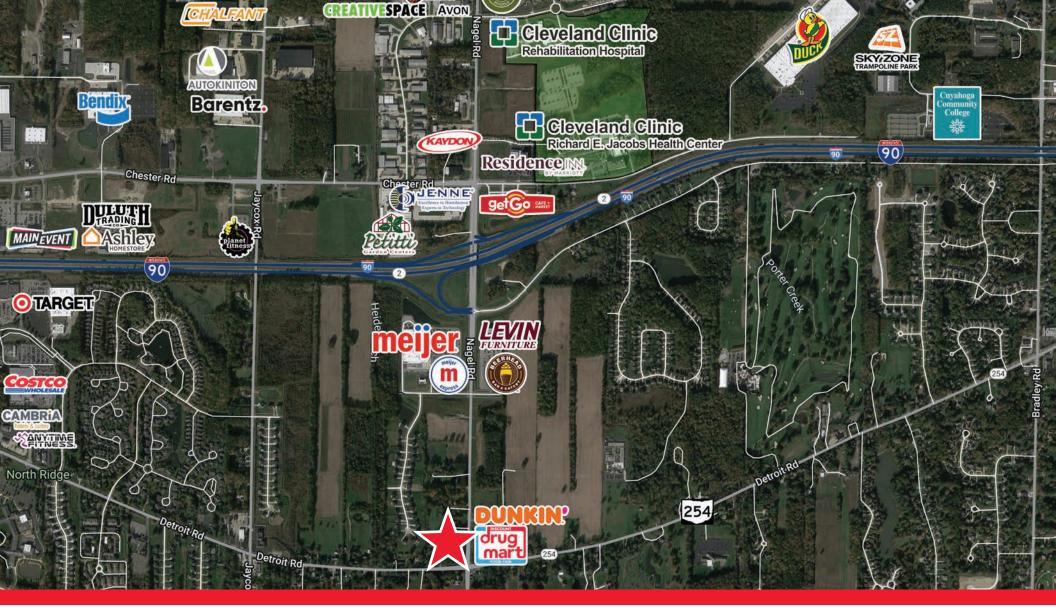

#### HIGHLIGHTS

- 4.66 acres on the corner of Detroit and Nagel Roads
- Located just north of I-90 exit at Lear Nagel Road
- Close proximity to amenities, including Meijer, Cleveland Clinic, Avon Commons
- Ideal gas station/convenience store, QSR, multi-tenant retail development, medical
- Avon is one of the fastest growing communities in Ohio
- High median income levels