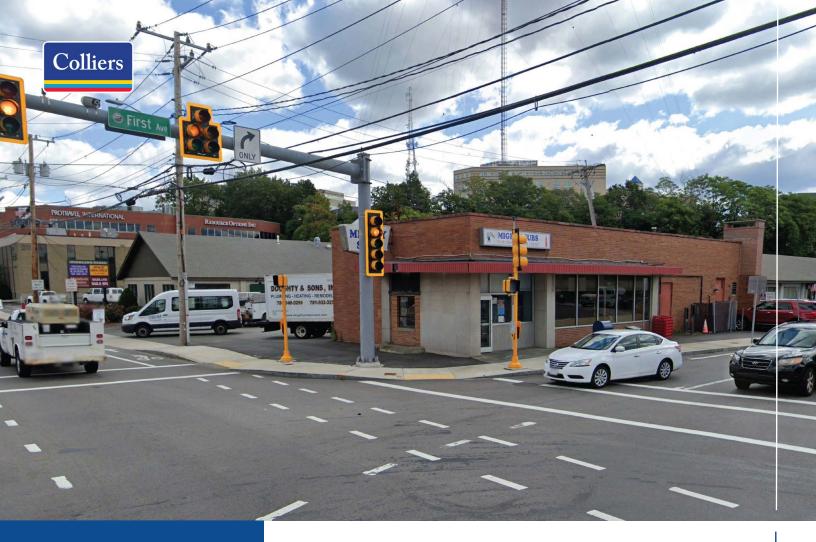

# 250 Highland Avenue Needham, MA

### Rare Opportunity to Purchase the Former "Mighty Subs" Location

- » Existing corner retail property with parking available. Ideal for a coffee shop or QSR/restaurant. Walk-in fridge & kitchen appliances available
- » Located on Highland Ave in Needham, adjacent to exit 35C off I-95
- » Location of the former Mighty Subs. Mighty Subs successfully operated at this location for 33 years, open Monday through Friday. Prior to Mighty Subs, for 27 years, Red's Delicatessen served the community with delicious food and engaging personality.